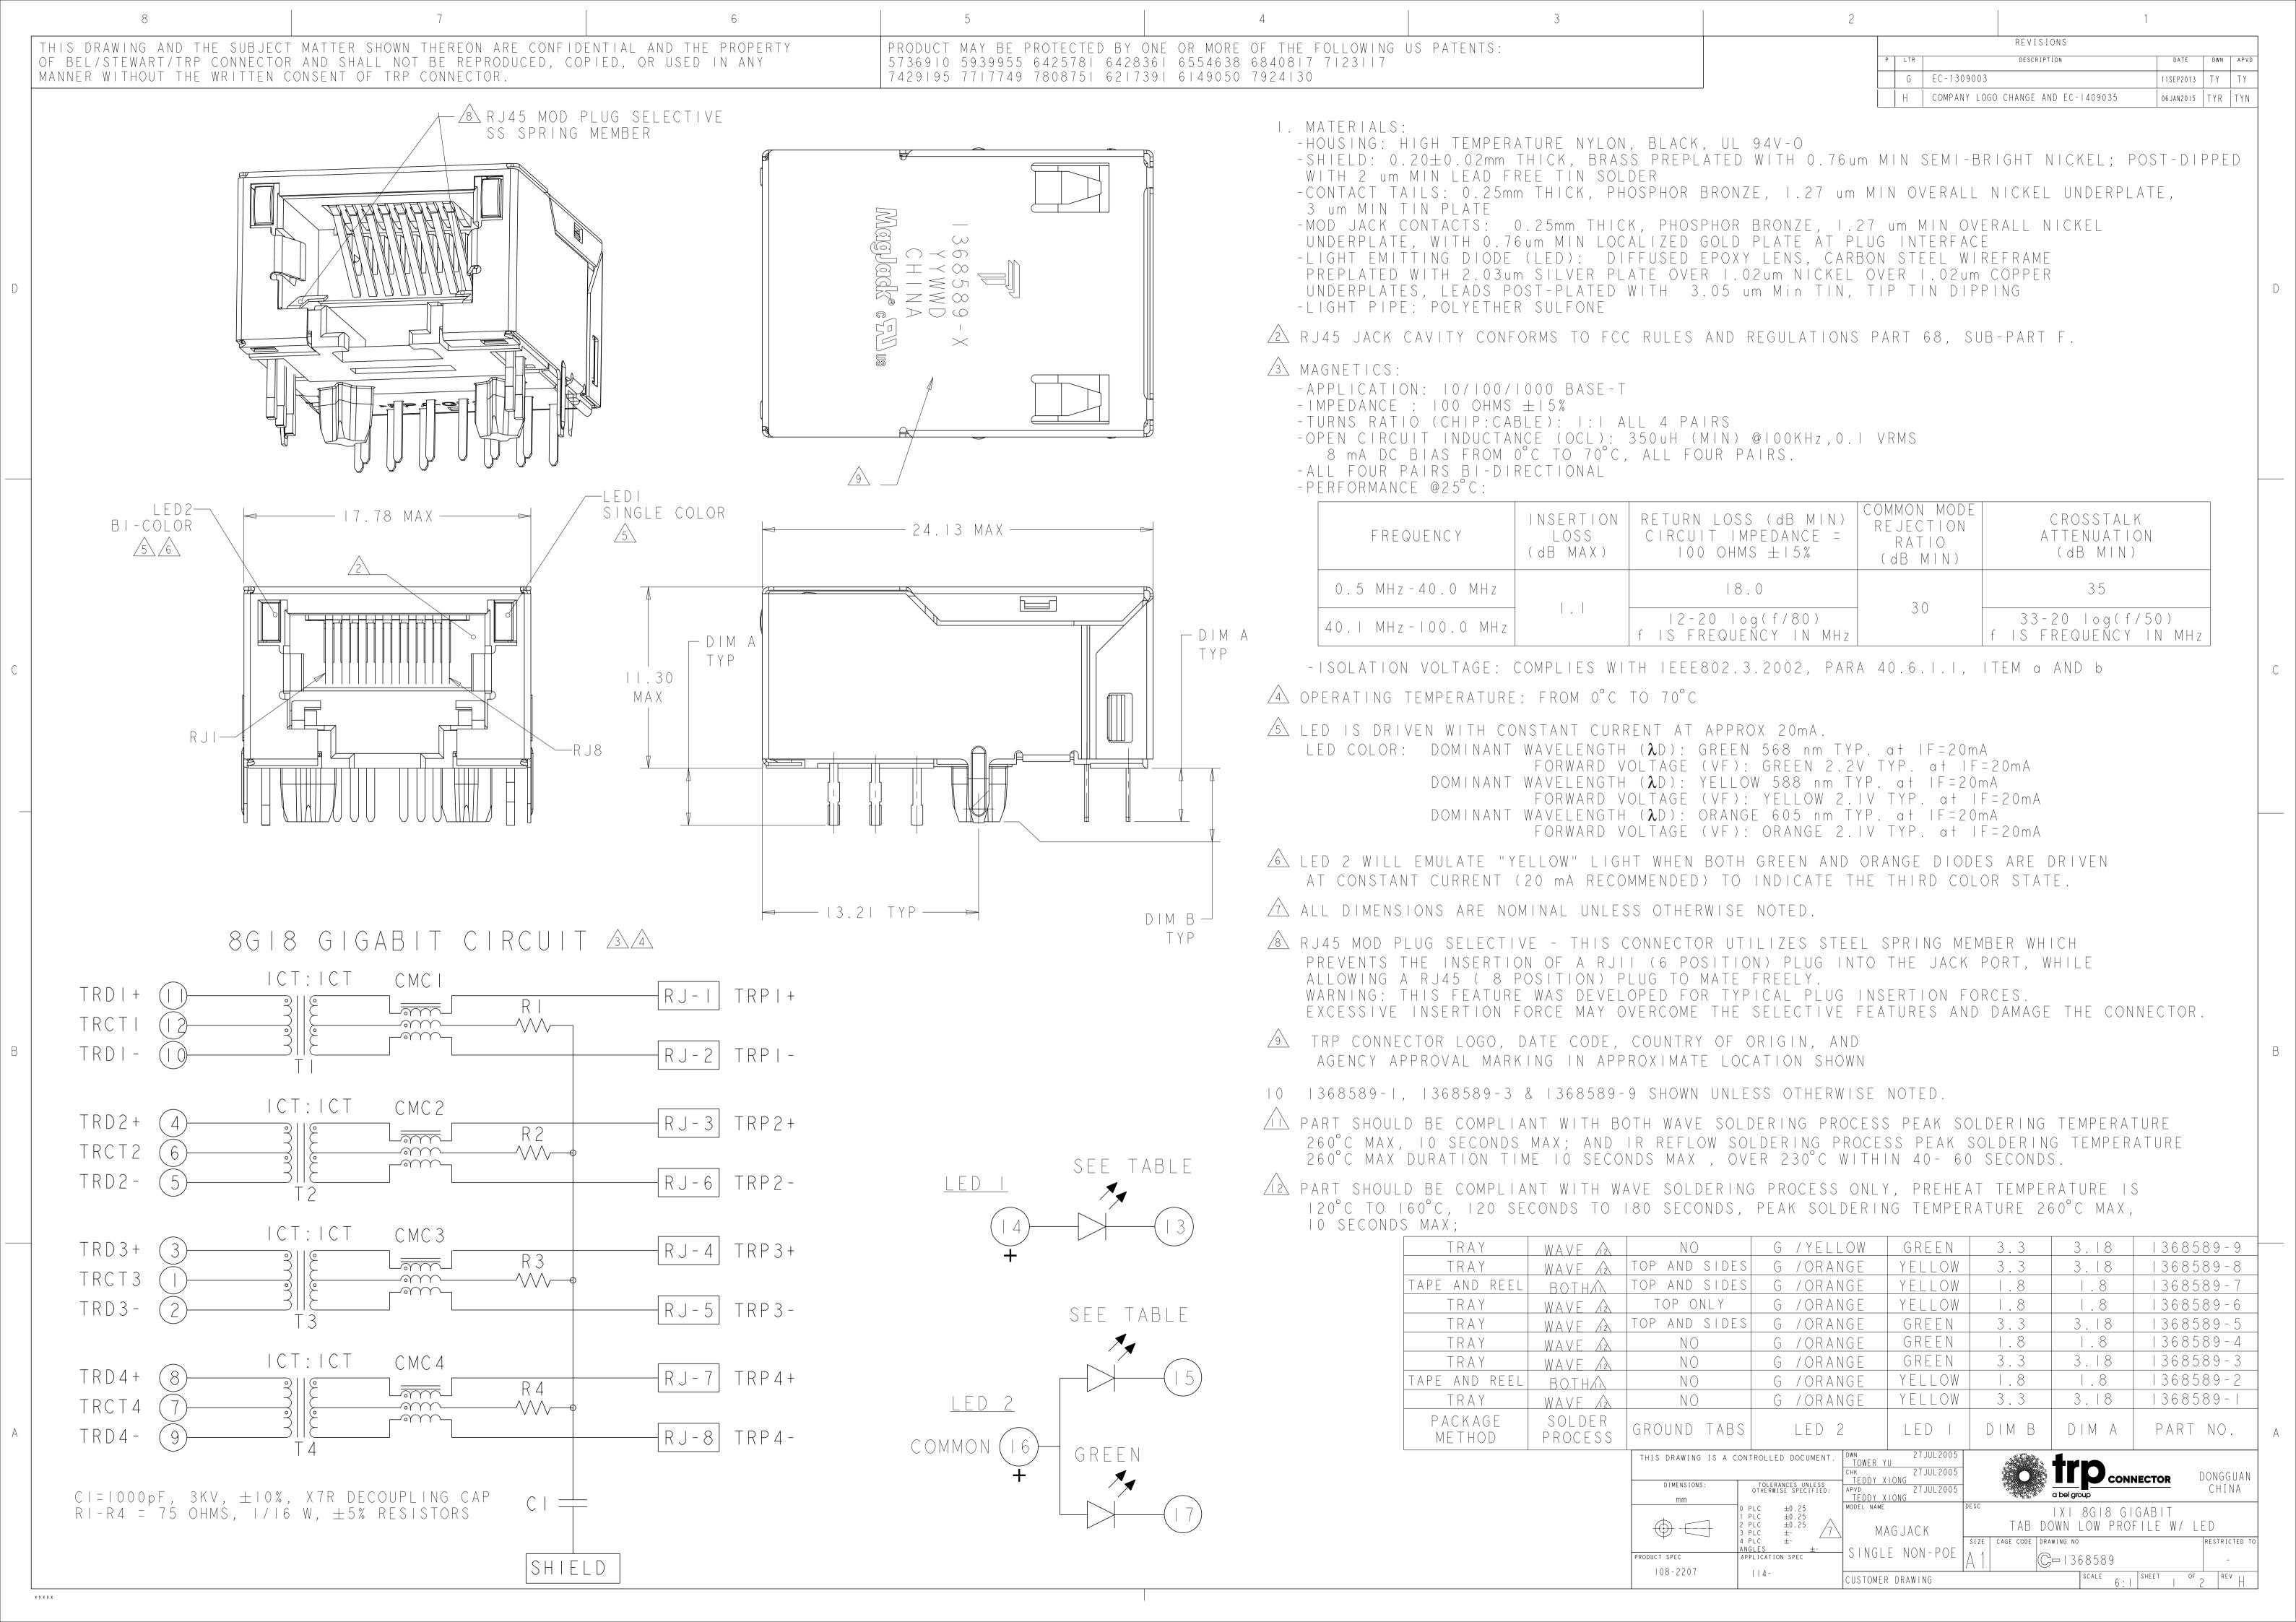

## **X-ON Electronics**

Largest Supplier of Electrical and Electronic Components

Click to view similar products for Modular Connectors / Ethernet Connectors category:

Click to view products by Bel Fuse manufacturer:

Other Similar products are found below:

8949-H88/06BLKA/SN 74441-0010/BKN MP1010RX-1000 MP44RX-1000 PHJ-4P4C-1-V-4 PHP-6P6C-5 GAX-3-66 GAX-8-62 GDCX-PA-66-50 GDCX-PN-64 GDCX-PN-66 GDCX-PN-66-50 GDLX-A-66 GDLX-N-66 GDLX-S-66 GDLX-S-88K GDLX-SMT-S-88 GDTX-S-88-50 GDX-PA-1010 GLX-N-1010M-BLK GLX-S-88M-BLK GMX-N-1010 GMX-S-1010 GMX-S-66 GMX-SMT4-N-88 GPX-2-64 GSGX-N-2-88 GSGX-N-4-88 GSX-NS2-88-3.05 GSX-NS2-88-3.05-50 GSX-NS-88-3.05-50 PT-108A-8C-UL PT-J951-8C PTS-J531-8CS-50UL 1-1775629-2 A-2014-0-4 GWLX-S-88-GR GWLX-S9-88-YG DC-1021-8-WH-6 1300530003 1324640-4 RJ11FTVC2G