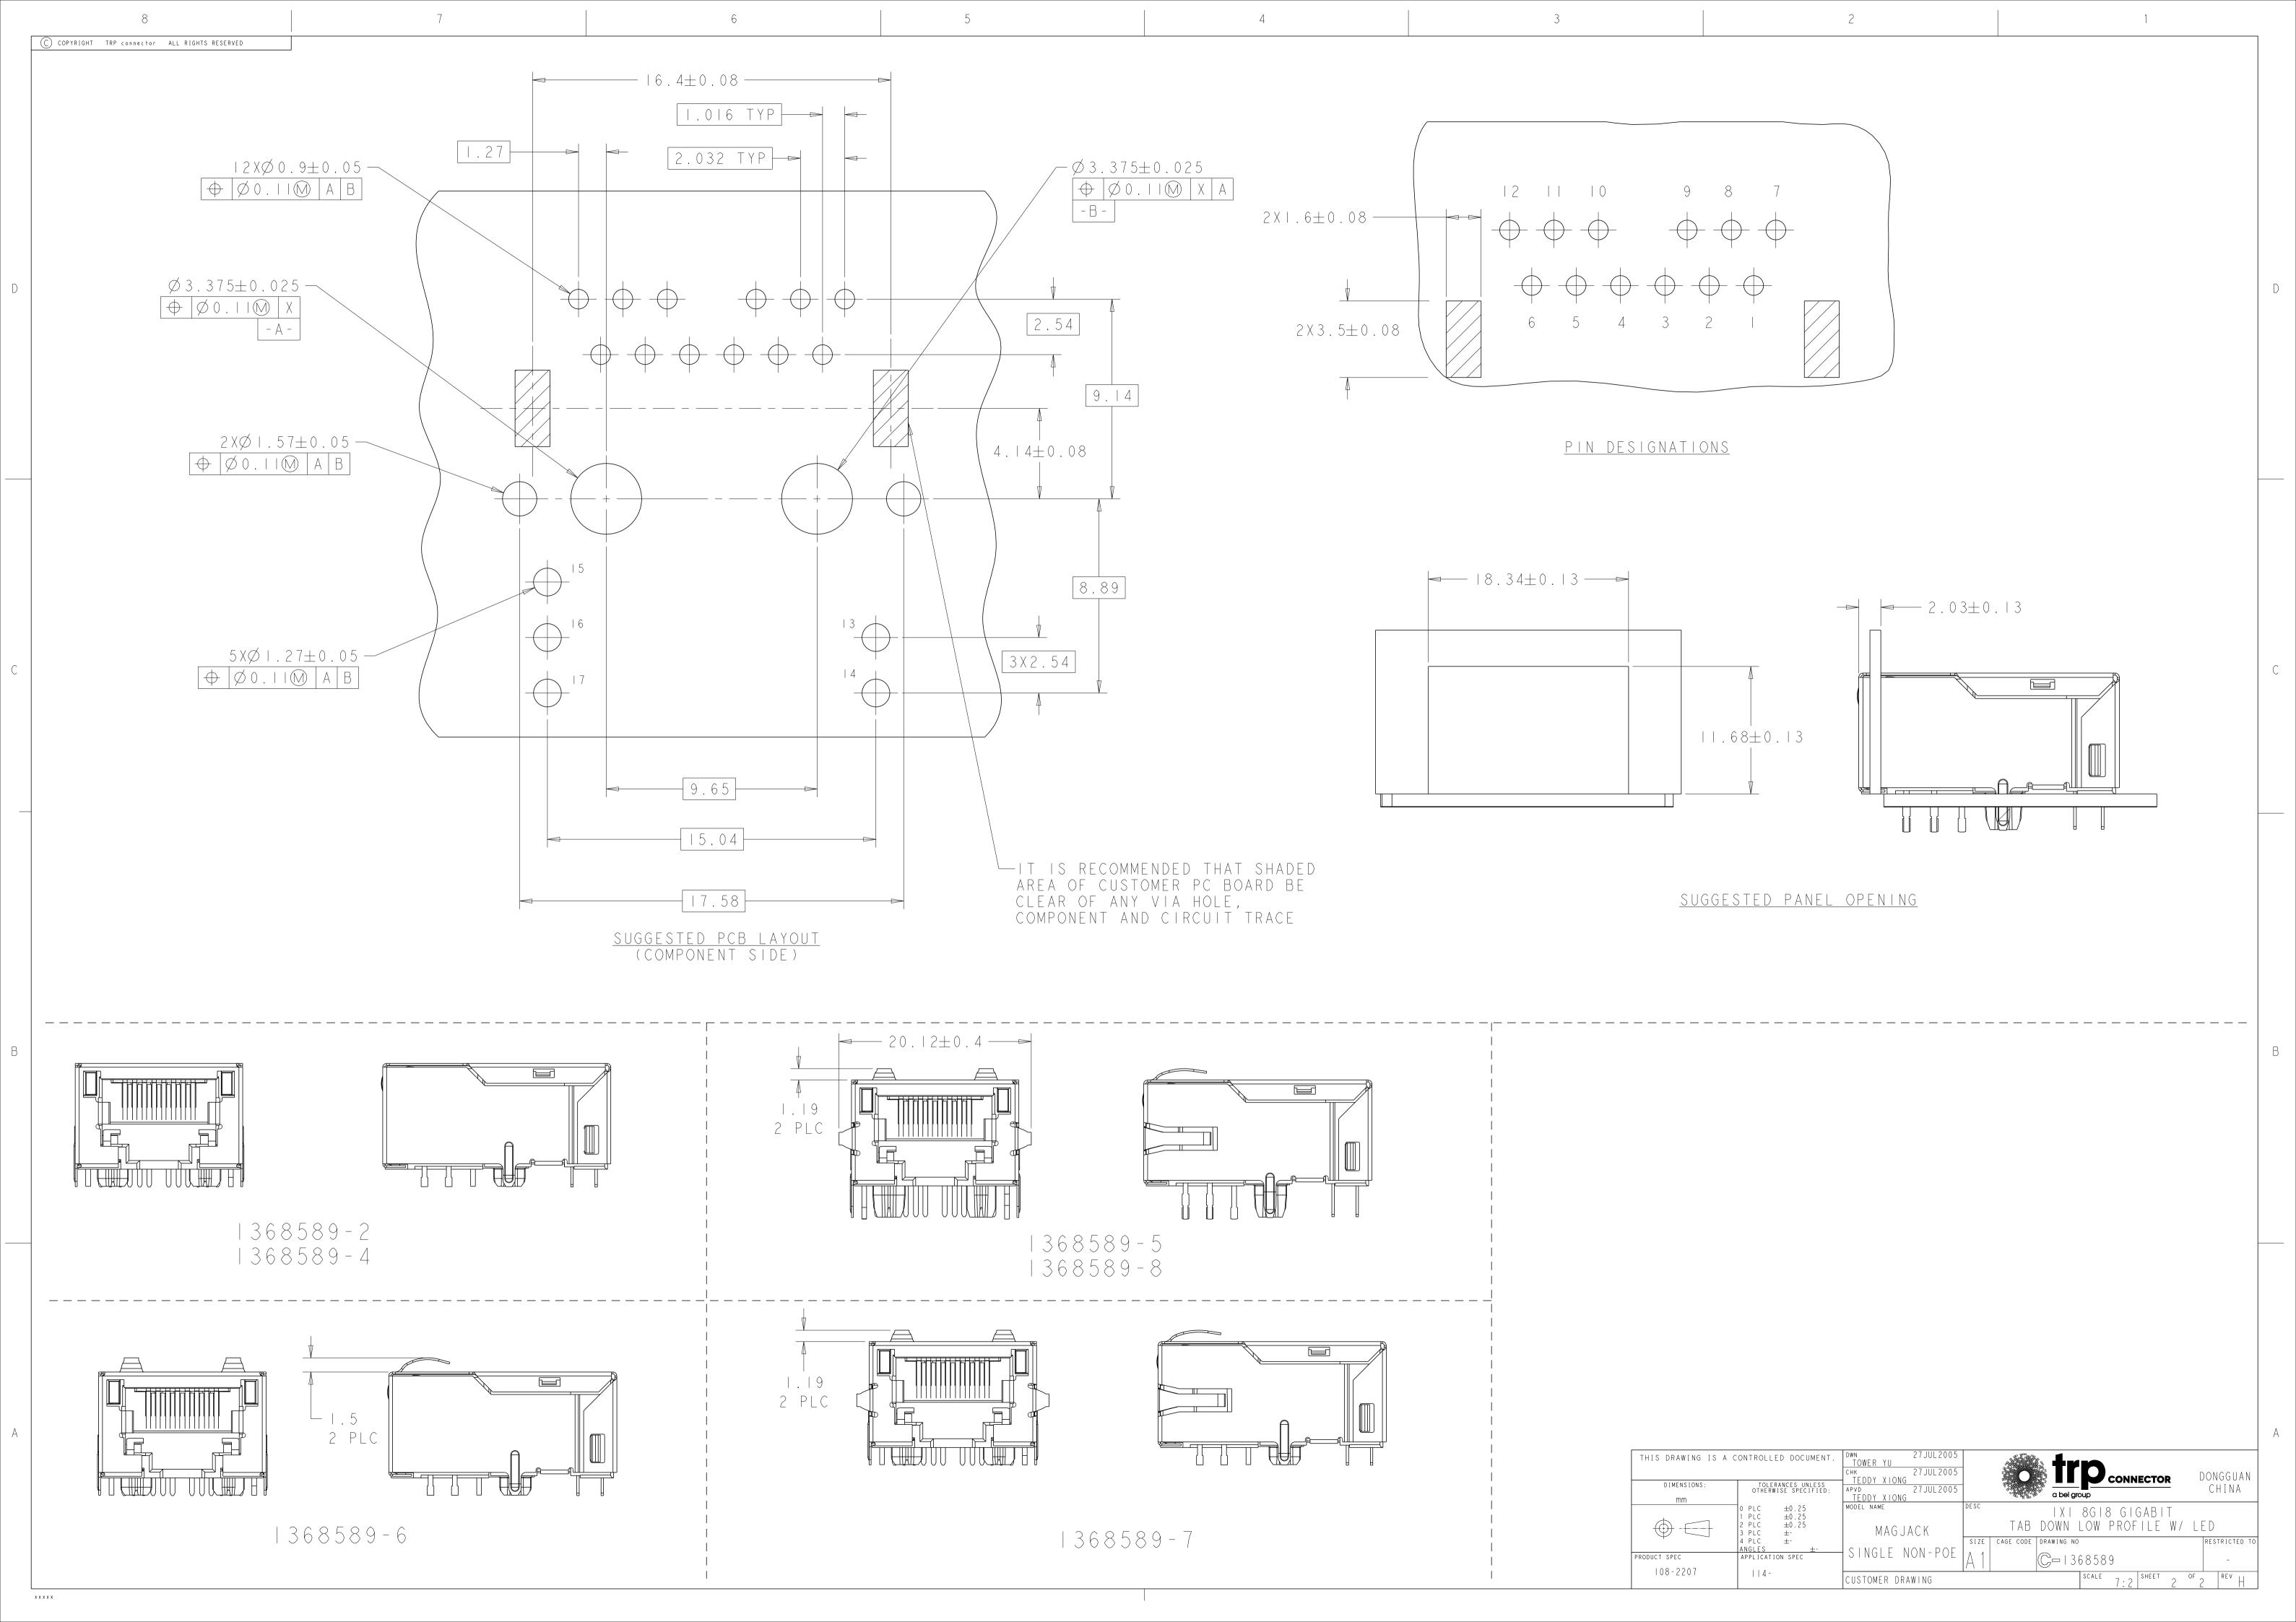

## **X-ON Electronics**

Largest Supplier of Electrical and Electronic Components

Click to view similar products for Modular Connectors / Ethernet Connectors category:

Click to view products by Bel Fuse manufacturer:

Other Similar products are found below:

8949-H88/06BLKA/SN 74441-0010/BKN MP1010RX-1000 MP44RX-1000 PHJ-4P4C-1-V-4 PHP-6P6C-5 GAX-3-66 GAX-8-62 GDCX-PA-66-50 GDCX-PN-64 GDCX-PN-66 GDCX-PN-66-50 GDLX-A-66 GDLX-N-66 GDLX-S-66 GDLX-S-88K GDLX-SMT-S-88 GDTX-S-88-50 GDX-PA-1010 GLX-N-1010M-BLK GLX-S-88M-BLK GMX-N-1010 GMX-S-1010 GMX-S-66 GMX-SMT4-N-88 GPX-2-64 GSGX-N-2-88 GSGX-N-4-88 GSX-NS2-88-3.05 GSX-NS2-88-3.05-50 GSX-NS-88-3.05-50 PT-108A-8C-UL PT-J951-8C PTS-J531-8CS-50UL 1-1775629-2 A-2014-0-4 GWLX-S-88-GR GWLX-S9-88-YG DC-1021-8-WH-6 1300530003 1324640-4 RJ11FTVC2G RJ