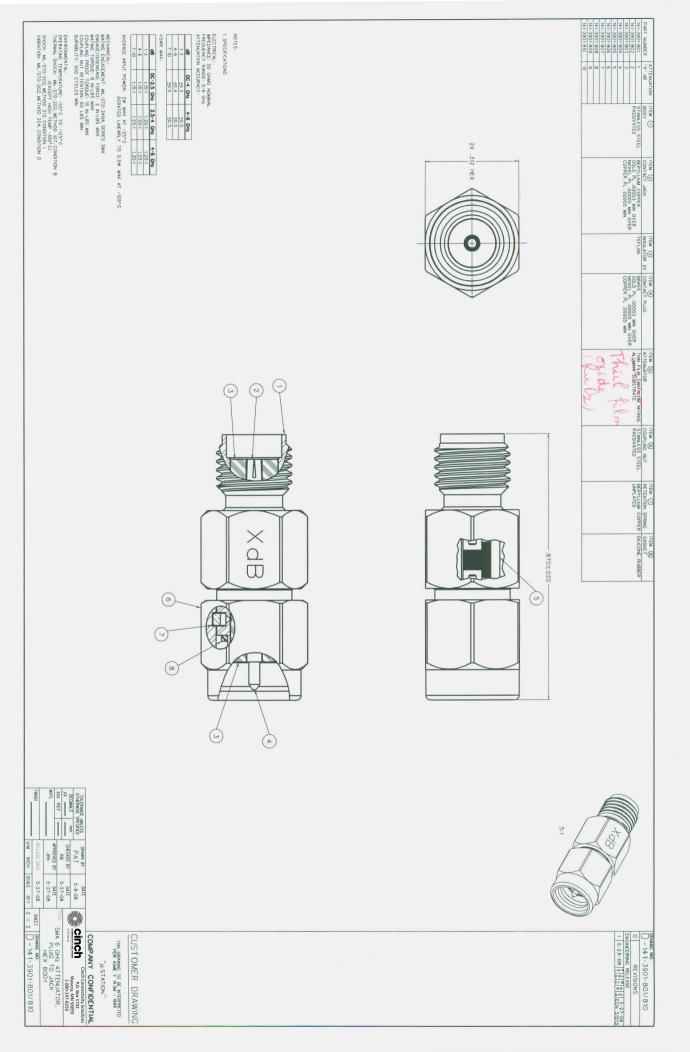

## **X-ON Electronics**

Largest Supplier of Electrical and Electronic Components

Click to view similar products for Attenuators - Interconnects category:

Click to view products by Bel Fuse manufacturer:

Other Similar products are found below:

| R411803119 | R413806115 | $\underline{R413808000}$ | <u>R413810115</u> | R413850115 | R414510000 | $\underline{R414701000}$ | <u>R415303000</u> | BNC-13 R41 | 1800121    |
|------------|------------|--------------------------|-------------------|------------|------------|--------------------------|-------------------|------------|------------|
| R411801121 | R412412124 | R412450000               | R413800000        | R413805000 | R413830000 | R413840115               | R414730000        | R415420000 | R415703000 |
| R416010000 | R420003110 |