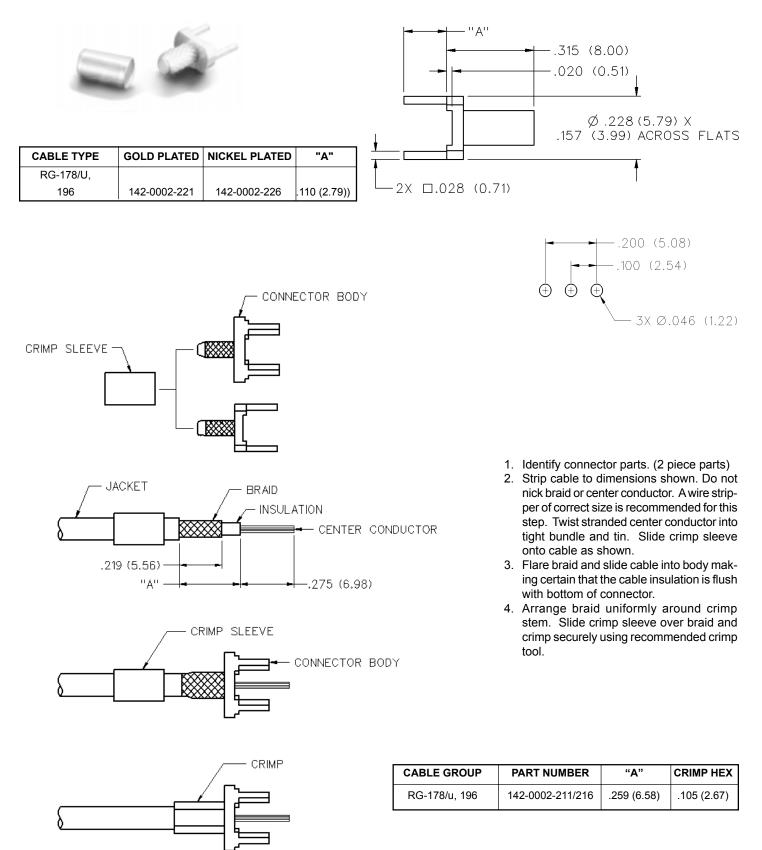

## Shielded Cable Termination Flexible Cable - Straight Crimp Type

INCHES (MILLIMETERS) CUSTOMER DRAWINGS AVAILABLE UPON REQUEST