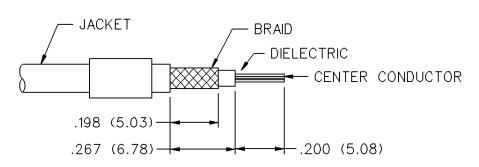

| CABLE GROUP      | PART NUMBER  | CRIMP HEX   |
|------------------|--------------|-------------|
| RG-316DS, 188DS, |              |             |
| 179DS, 187DS     | 142-0004-811 | .128 (3.25) |

- Identify connector parts. (2 piece parts)
- Strip cable to dimensions shown. Do not nick braid or center conductor. A wire stripper of correct size is recommended for this step. Twist stranded center conductor into tight bundle and tin. Slide crimp sleeve onto cable as shown.
- Flare braid and slide cable into body making certain that the cable insulation is flush with bottom of connector body.
- Arrange braid uniformly around crimp stem. Slide crimp sleeve over braid and crimp securely using recommended crimp tool.