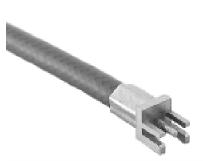

Shielded Cable Termination
Flexible Cable - Straight Crimp Type

INCHES (MILLIMETERS) CUSTOMER DRAWINGS AVAILABLE UPON REQUEST

| CABLE TYPE                       | BOARD THICKNESS | GOLD PLATED  | "A"          | "B"          |
|----------------------------------|-----------------|--------------|--------------|--------------|
| RG316 DS/ 188 DS, 179 DS, 187 DS | 0.047 (1.19)    | 142-0004-811 | 0.053 (1.35) | 0.061 (1.55) |

| CABLE GROUP      | PART NUMBER  | CRIMP HEX   |
|------------------|--------------|-------------|
| RG-316DS, 188DS, |              |             |
| 179DS, 187DS     | 142-0004-811 | .128 (3.25) |

- Identify connector parts. (2 piece parts)
- Strip cable to dimensions shown. Do not nick braid or center conductor. A wire stripper of correct size is recommended for this step. Twist stranded center conductor into tight bundle and tin. Slide crimp sleeve onto cable as shown.
- Flare braid and slide cable into body making certain that the cable insulation is flush with bottom of connector body.
- Arrange braid uniformly around crimp stem. Slide crimp sleeve over braid and crimp securely using recommended crimp tool.