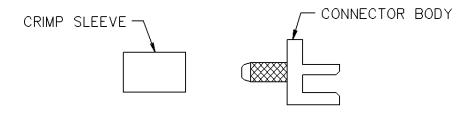

| CABLE GROUP      | PART NUMBER  | CRIMP HEX   |
|------------------|--------------|-------------|
| RG-316DS, 188DS, |              |             |
| 179DS, 187DS     | 142-0004-811 | .128 (3.25) |

- Identify connector parts. (2 piece parts)
- Strip cable to dimensions shown. Do not nick braid or center conductor. A wire stripper of correct size is recommended for this step. Twist stranded center conductor into tight bundle and tin. Slide crimp sleeve onto cable as shown.
- Flare braid and slide cable into body making certain that the cable insulation is flush with bottom of connector body.
- Arrange braid uniformly around crimp stem. Slide crimp sleeve over braid and crimp securely using recommended crimp tool.