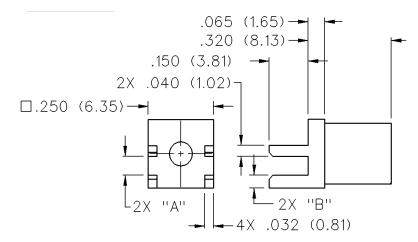

Shielded Cable Termination
Flexible Cable - Straight Crimp Type

INCHES (MILLIMETERS) CUSTOMER DRAWINGS AVAILABLE UPON REQUEST

| CABLE TYPE                       | BOARD THICKNESS | GOLD PLATED  | "A"          | "B"          |
|----------------------------------|-----------------|--------------|--------------|--------------|
| RG316 DS/ 188 DS, 179 DS, 187 DS | 0.047 (1.19)    | 142-0004-811 | 0.053 (1.35) | 0.061 (1.55) |

| CABLE GROUP      | PART NUMBER  | CRIMP HEX   |
|------------------|--------------|-------------|
| RG-316DS, 188DS, |              |             |
| 179DS, 187DS     | 142-0004-811 | .128 (3.25) |

- Identify connector parts. (2 piece parts)
- Strip cable to dimensions shown. Do not nick braid or center conductor. A wire stripper of correct size is recommended for this step. Twist stranded center conductor into tight bundle and tin. Slide crimp sleeve onto cable as shown.
- Flare braid and slide cable into body making certain that the cable insulation is flush with bottom of connector body.
- Arrange braid uniformly around crimp stem. Slide crimp sleeve over braid and crimp securely using recommended crimp tool.