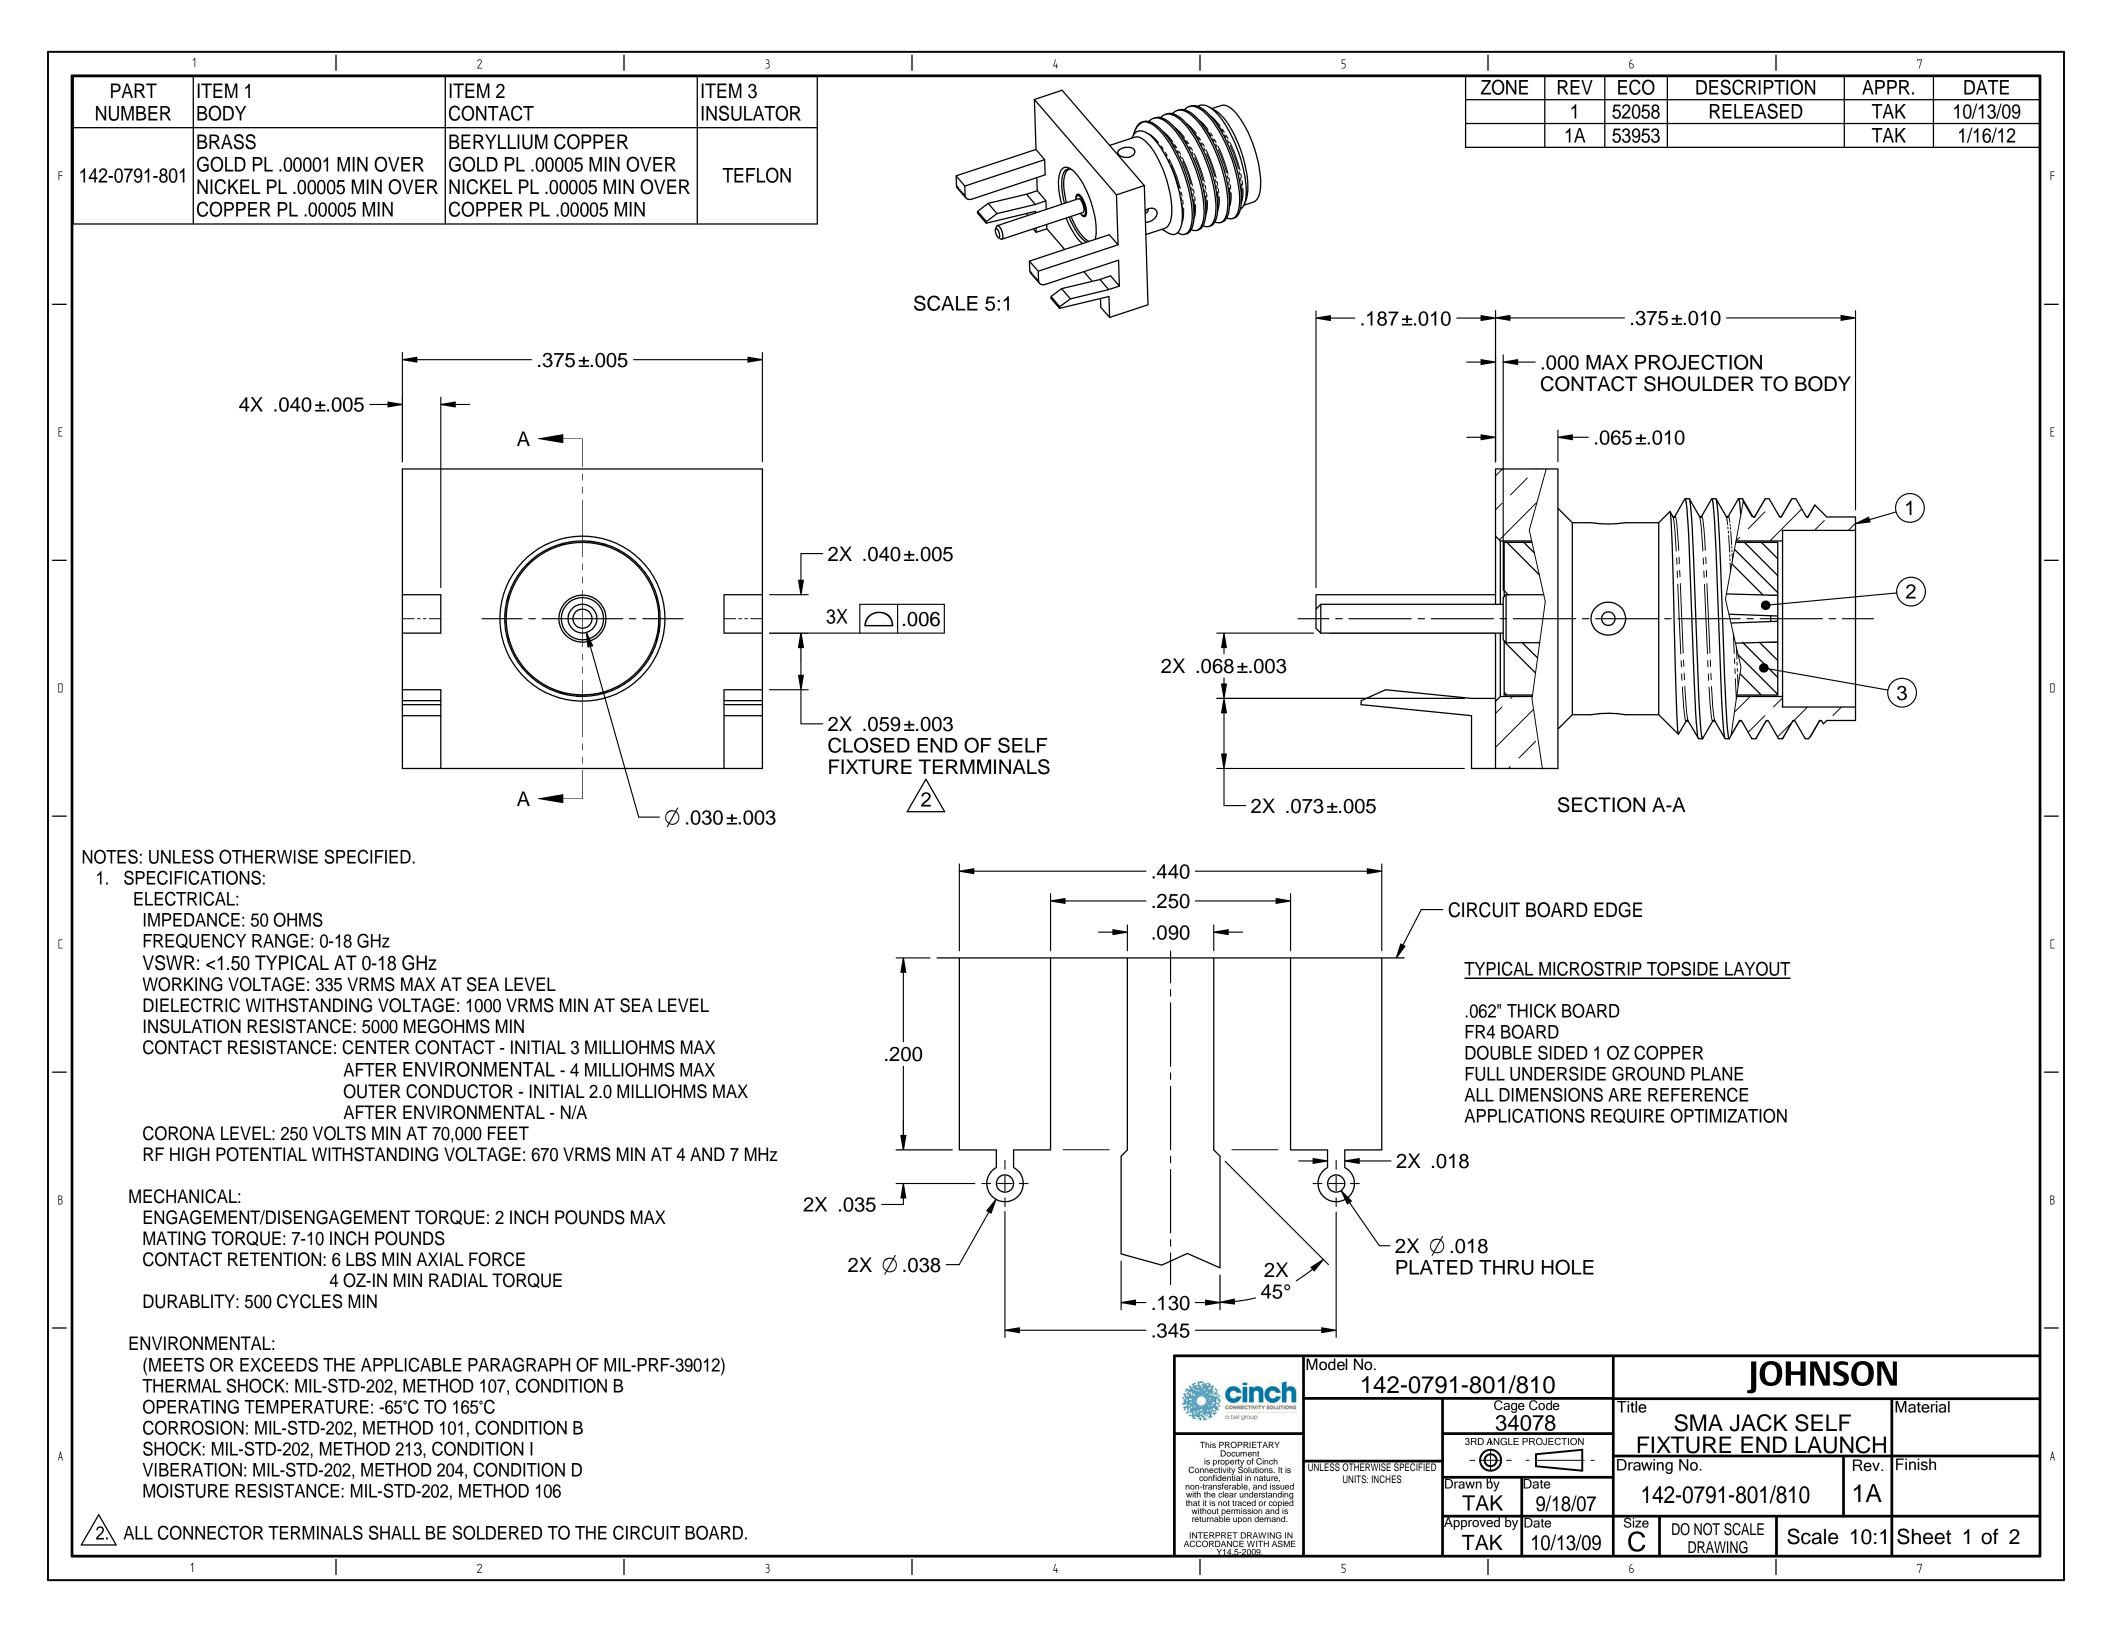

## **X-ON Electronics**

Largest Supplier of Electrical and Electronic Components

Click to view similar products for RF Connectors / Coaxial Connectors category:

Click to view products by Bel Fuse manufacturer:

Other Similar products are found below :

 8915-1511-000
 89674-0827
 6001-7071-019
 6002-7051-003
 6002-7551-202
 6059674-1
 619550-1
 630059-000
 M39030/3-01N
 6500-7071 

 046
 6769
 CX050L2AQ
 7002-1541-010
 7002-1542-011
 7004-1512-000
 7009-1511-004
 7010-1511-000
 7029-1511-060
 7101-1541-010

 7101-1571-002
 7145-1521-002
 7203-1571-003
 7209-1511-011
 7210-1511-015
 7210-1511-019
 73137-5015
 73216-2241
 73404-2300
 7405 

 1521-005
 7405-1521-802
 8527
 8547
 FS11V
 877931
 9049-9513-000
 9074-9513-002
 9101-9573-002
 910A205F
 9130-9573-002
 PL11SC 

 026
 PL375-33