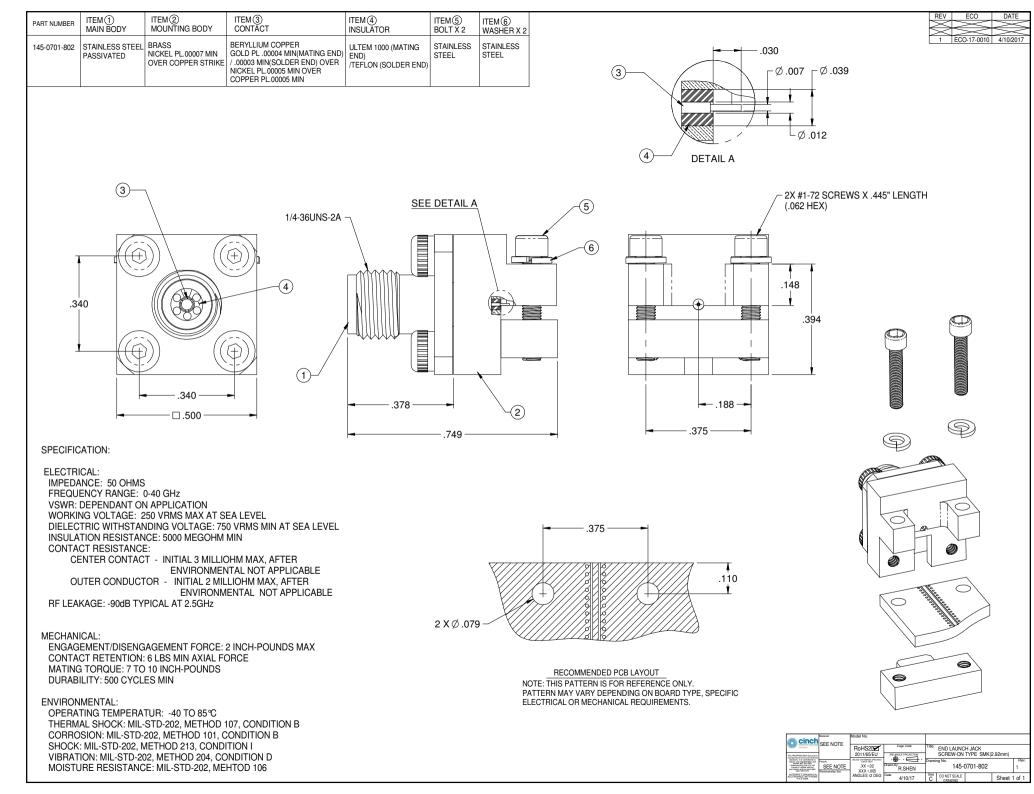

## **X-ON Electronics**

Largest Supplier of Electrical and Electronic Components

Click to view similar products for RF Connectors / Coaxial Connectors category:

Click to view products by Bel Fuse manufacturer:

Other Similar products are found below :

 8915-1511-000
 89674-0827
 6001-7071-019
 6002-7051-003
 6002-7551-202
 6059674-1
 619550-1
 630059-000
 M39030/3-01N
 6500-7071 

 046
 6769
 CX050L2AQ
 7002-1541-010
 7002-1542-011
 7004-1512-000
 7009-1511-004
 7010-1511-000
 7029-1511-060
 7101-1541-010

 7101-1571-002
 7145-1521-002
 7203-1571-003
 7209-1511-011
 7210-1511-015
 7210-1511-019
 73137-5015
 73216-2241
 73404-2300
 7405 

 1521-005
 7405-1521-802
 8527
 8547
 FS11V
 877931
 8808-1511-001
 9049-9513-000
 9074-9513-000
 9101-9573-002
 910A205F
 9130 

 9573-002
 PL11SC-