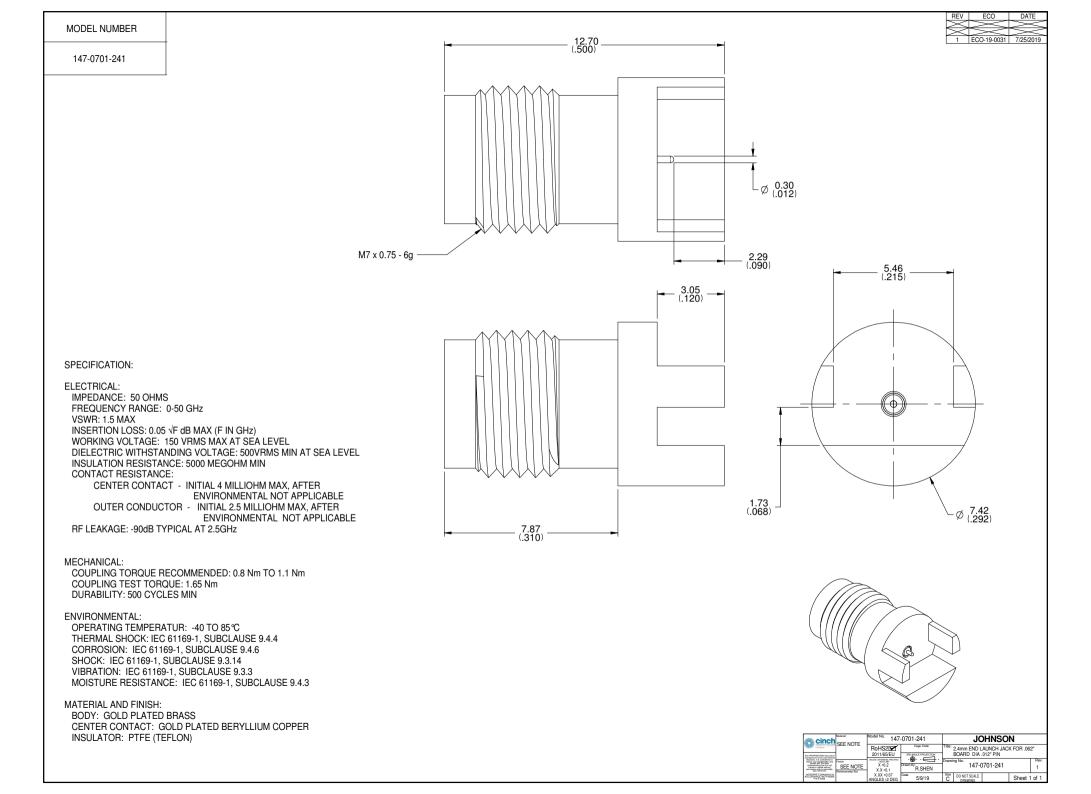

## **X-ON Electronics**

Largest Supplier of Electrical and Electronic Components

Click to view similar products for RF Connectors / Coaxial Connectors category:

Click to view products by Bel Fuse manufacturer:

Other Similar products are found below:

8915-1511-000 89674-0827 6001-7071-019 6002-7051-003 6002-7551-202 6059674-1 619550-1 630059-000 M39030/3-01N 6500-7071-046 6769 CX050L2AQ 7002-1541-010 7002-1542-011 7004-1512-000 7009-1511-004 7010-1511-000 7029-1511-060 7101-1541-010 7101-1571-002 7145-1521-002 7203-1571-003 7209-1511-011 7210-1511-015 7210-1511-019 73137-5015 73216-2241 73404-2300 7405-1521-005 7405-1521-802 8527 8547 FS11V 877931 8808-1511-001 9049-9513-000 9074-9513-000 9101-9573-002 910A205F 9130-9573-002 PL11SC-026 PL375-33 PL40-5 PL74C-221 PL75MC-217 PL803-7 120