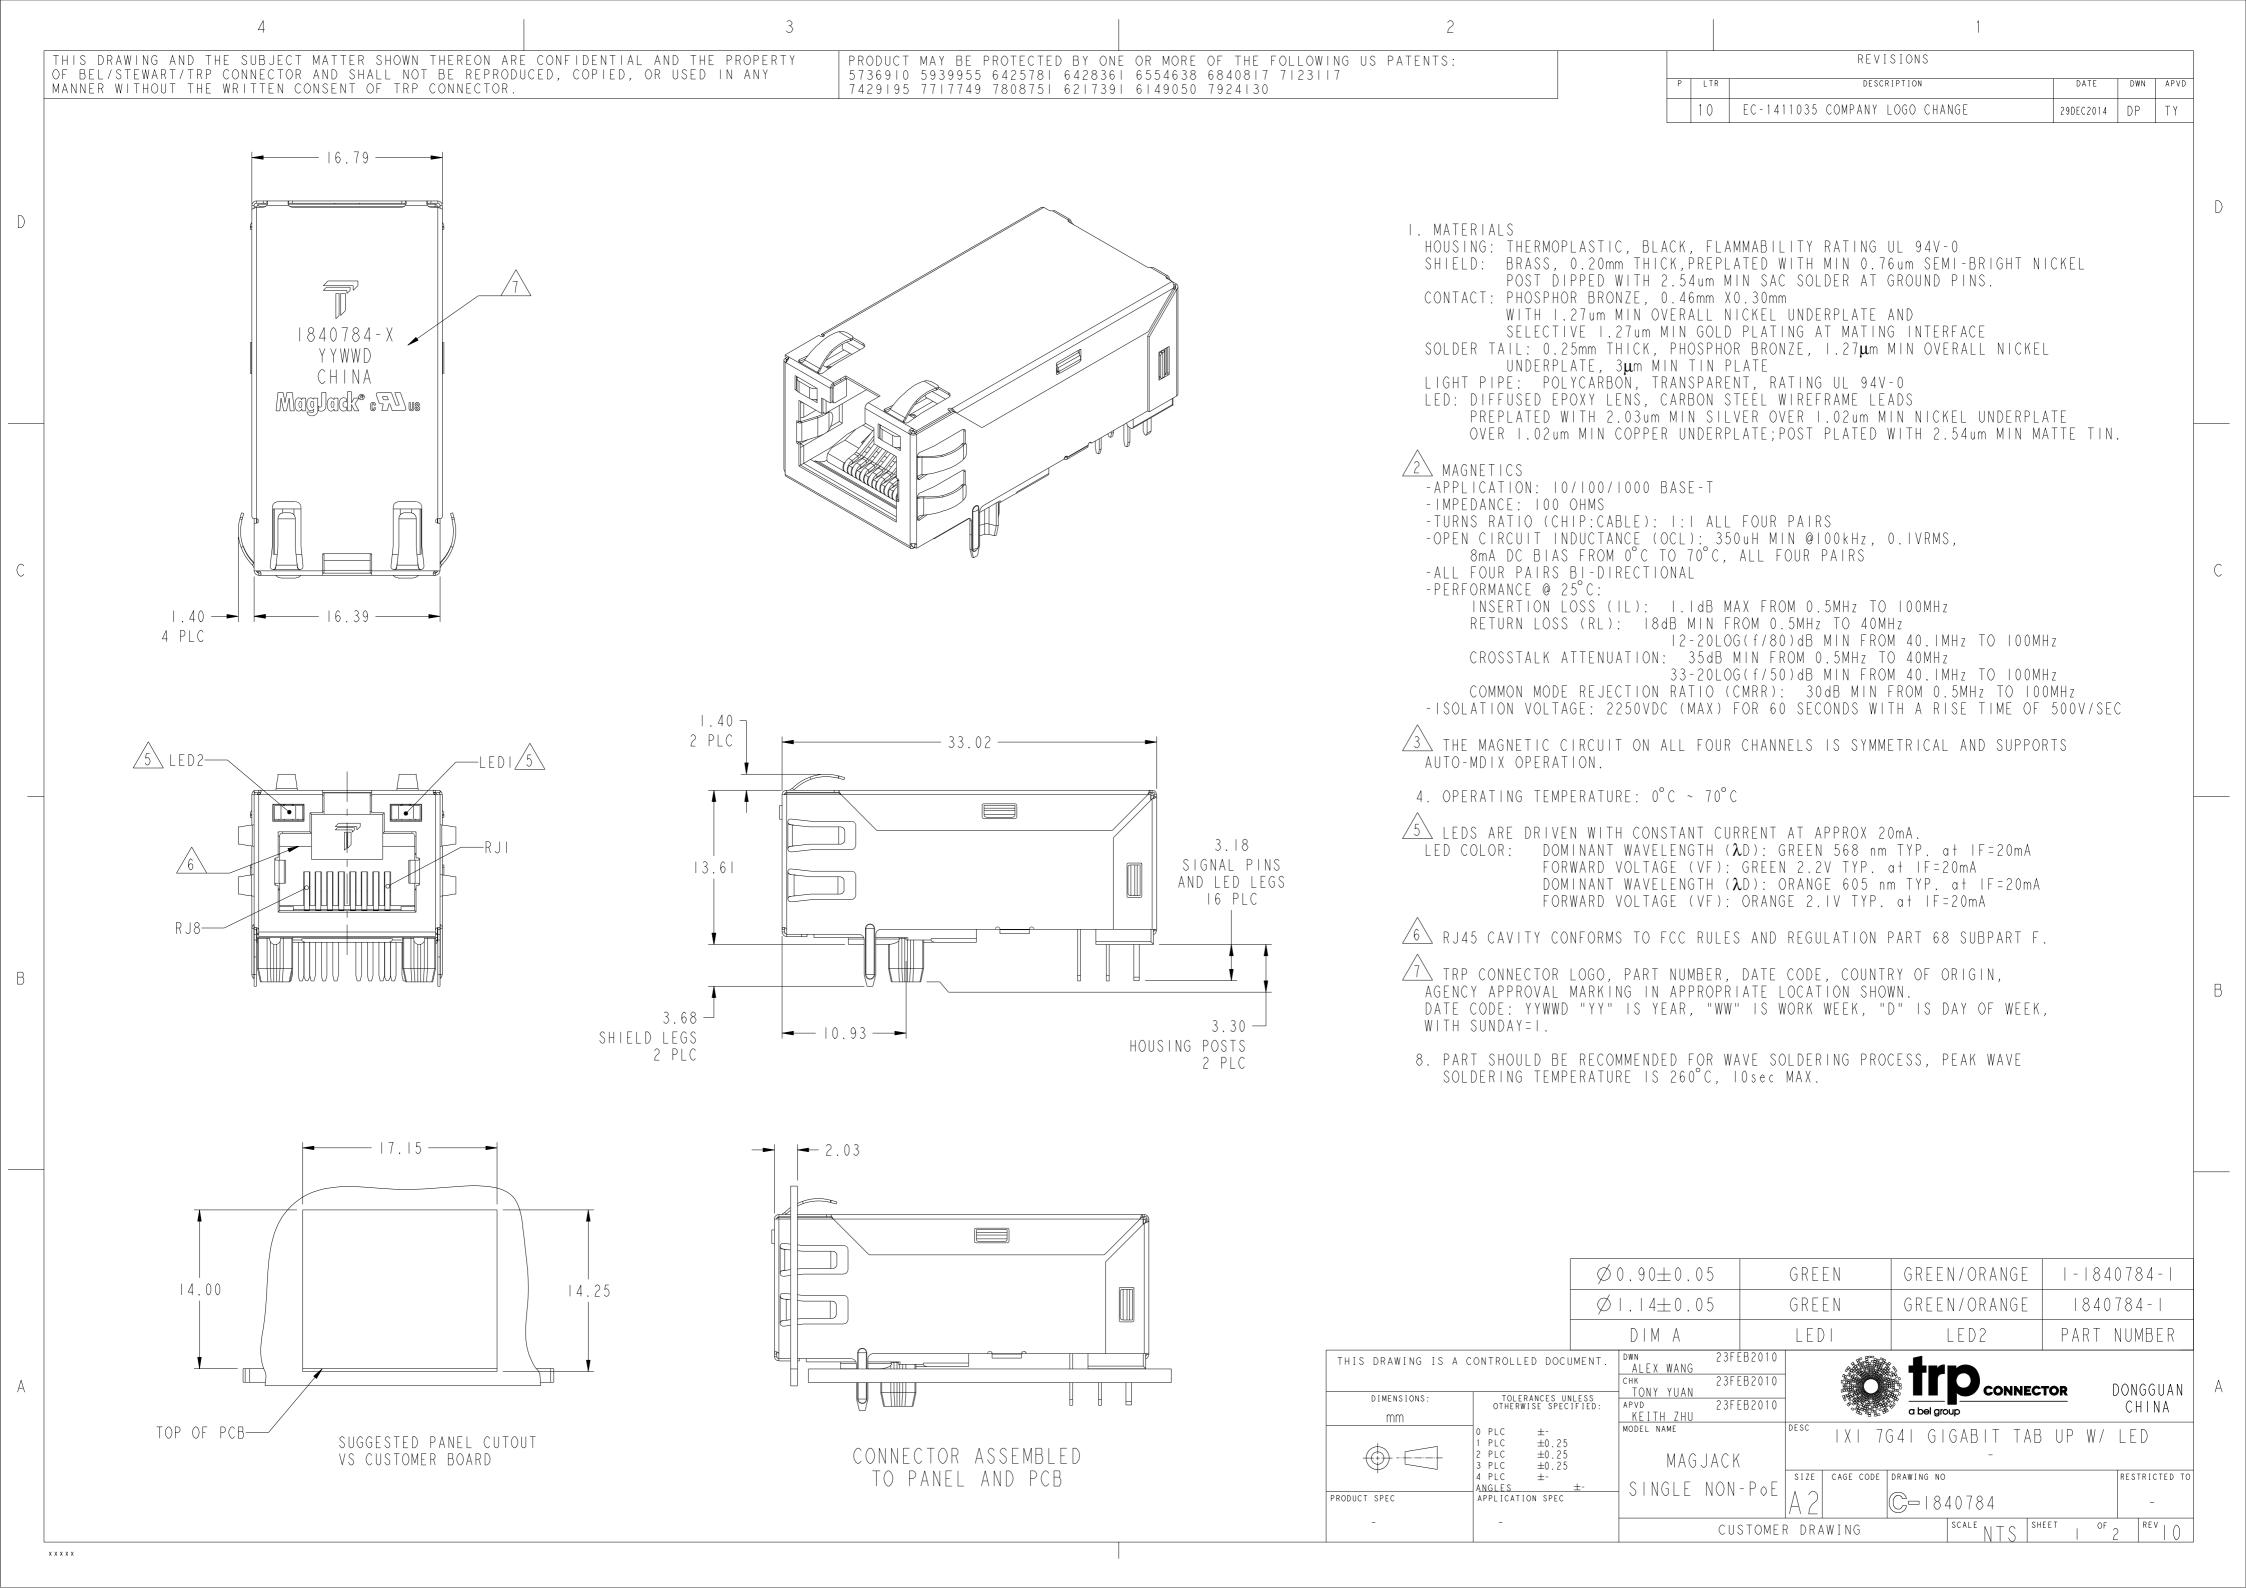

## **X-ON Electronics**

Largest Supplier of Electrical and Electronic Components

Click to view similar products for Modular Connectors / Ethernet Connectors category:

Click to view products by Bel Fuse manufacturer:

Other Similar products are found below:

8949-H88/06BLKA/SN 74441-0010/BKN MP1010RX-1000 MP44RX-1000 PHJ-4P4C-1-V-4 PHP-6P6C-5 GAX-3-66 GAX-8-62 GDCX-PA-66-50 GDCX-PN-64 GDCX-PN-66 GDCX-PN-66-50 GDLX-A-66 GDLX-N-66 GDLX-S-66 GDLX-S-88K GDLX-SMT-S-88 GDTX-S-88-50 GDX-PA-1010 GLX-N-1010M-BLK GLX-S-88M-BLK GMX-N-1010 GMX-S-1010 GMX-S-66 GMX-SMT4-N-88 GPX-2-64 GSGX-N-2-88 GSGX-N-4-88 GSX-NS2-88-3.05 GSX-NS2-88-3.05-50 GSX-NS-88-3.05-50 PT-108A-8C-UL PT-J951-8C PTS-J531-8CS-50UL 1-1775629-2 A-2014-0-4 GWLX-S-88-GR GWLX-S9-88-YG DC-1021-8-WH-6 1300530003 1324640-4 RJ11FTVC2G