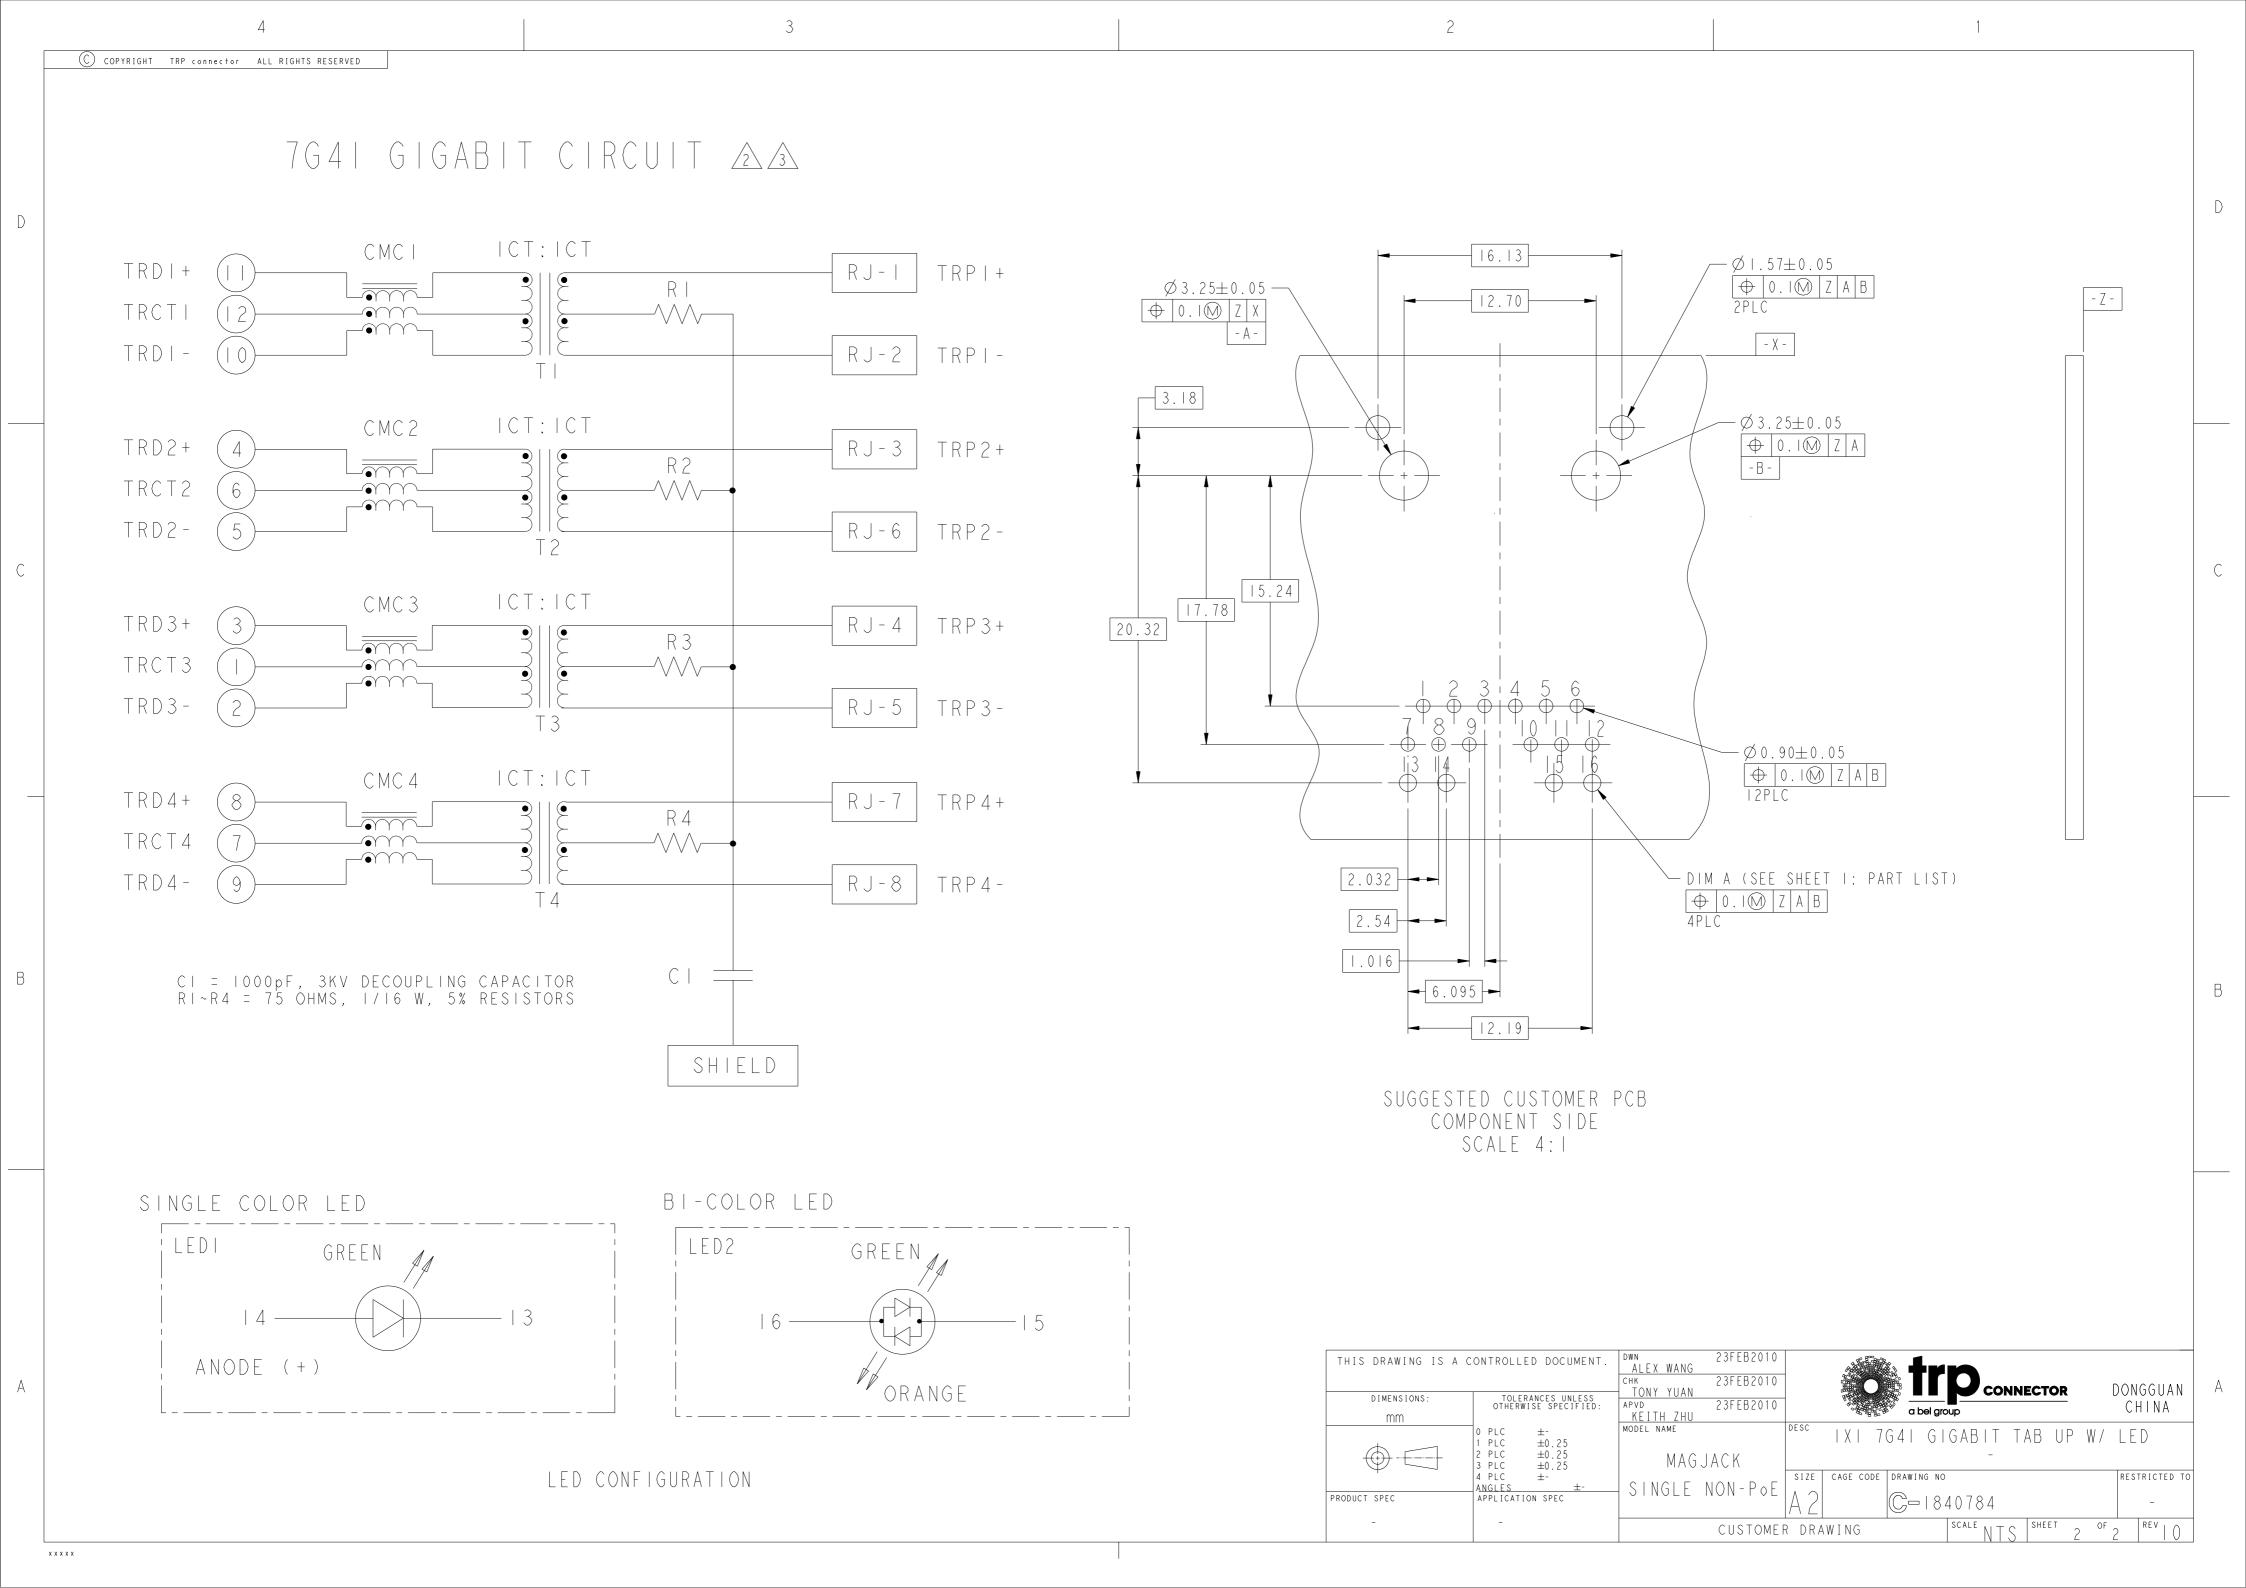

## **X-ON Electronics**

Largest Supplier of Electrical and Electronic Components

Click to view similar products for Modular Connectors / Ethernet Connectors category:

Click to view products by Bel Fuse manufacturer:

Other Similar products are found below:

8949-H88/06BLKA/SN 74441-0010/BKN MP1010RX-1000 MP44RX-1000 PHJ-4P4C-1-V-4 PHP-6P6C-5 GAX-3-66 GAX-8-62 GDCX-PA-66-50 GDCX-PN-64 GDCX-PN-66 GDCX-PN-66-50 GDLX-A-66 GDLX-N-66 GDLX-S-66 GDLX-S-88K GDLX-SMT-S-88 GDTX-S-88-50 GDX-PA-1010 GLX-N-1010M-BLK GLX-S-88M-BLK GMX-N-1010 GMX-S-1010 GMX-S-66 GMX-SMT4-N-88 GPX-2-64 GSGX-N-2-88 GSGX-N-4-88 GSX-NS2-88-3.05 GSX-NS2-88-3.05-50 GSX-NS-88-3.05-50 PT-108A-8C-UL PT-J951-8C PTS-J531-8CS-50UL 1-1775629-2 A-2014-0-4 GWLX-S-88-GR GWLX-S9-88-YG DC-1021-8-WH-6 1300530003 1324640-4 RJ11FTVC2G RJ