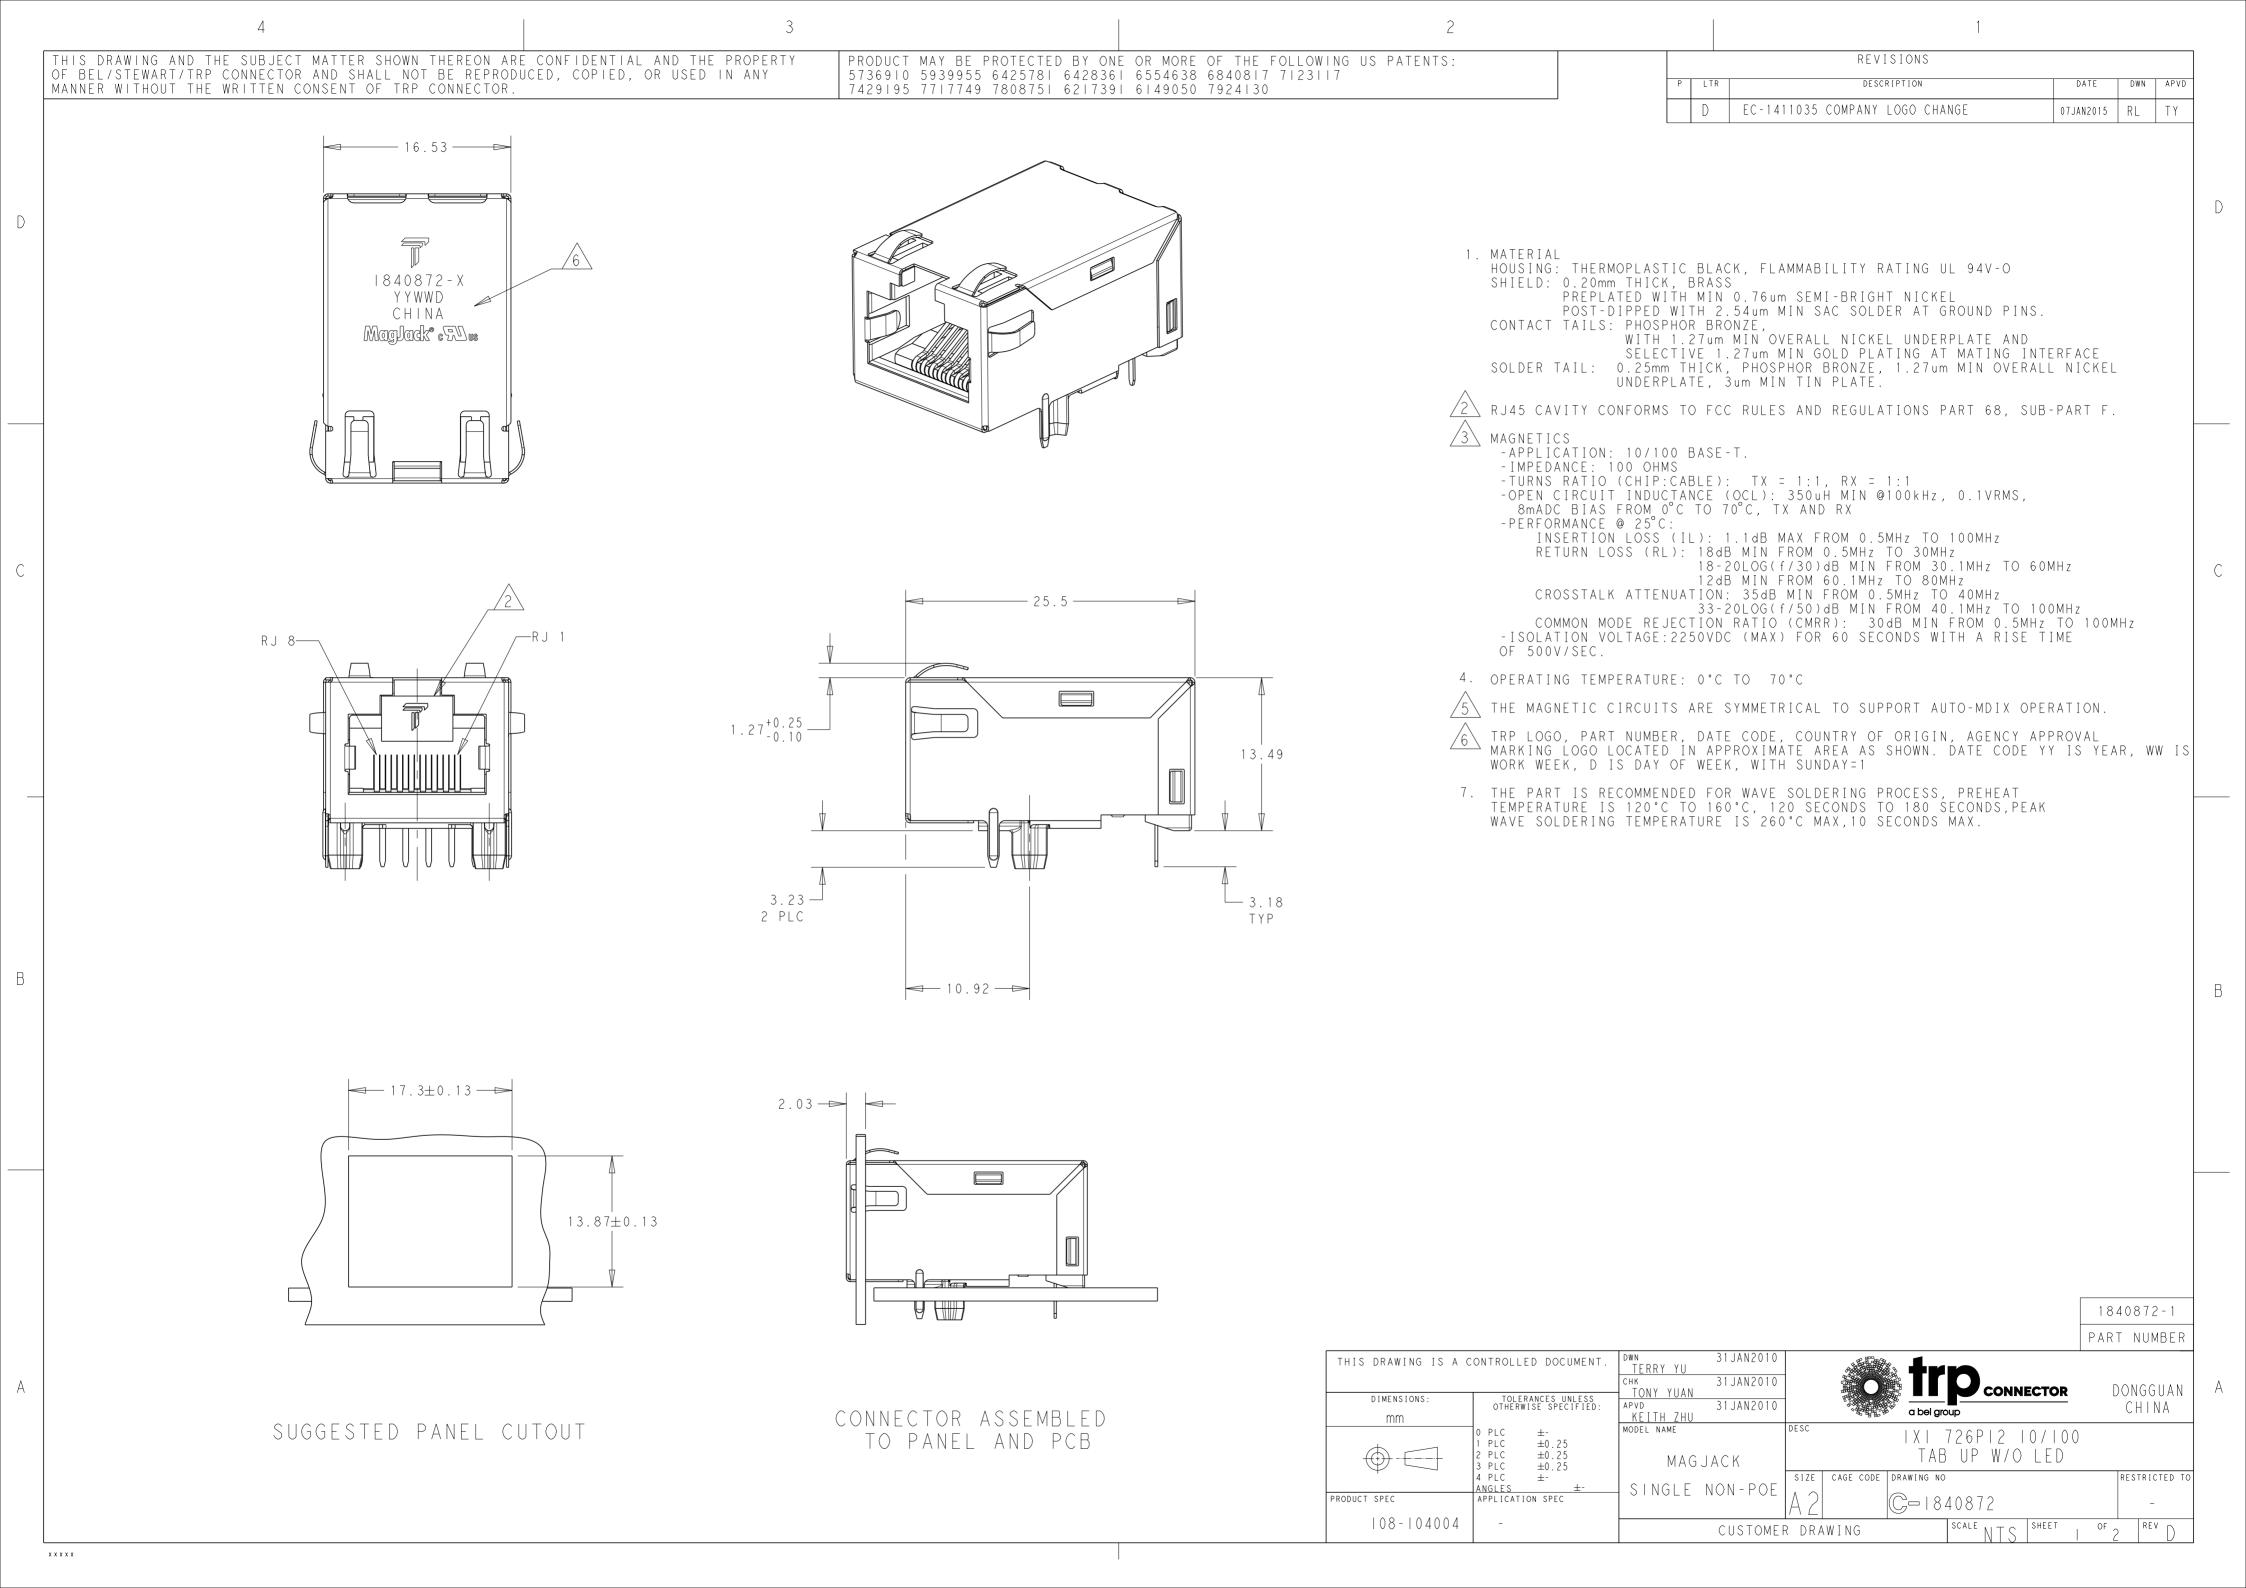

## **X-ON Electronics**

Largest Supplier of Electrical and Electronic Components

Click to view similar products for Modular Connectors / Ethernet Connectors category:

Click to view products by Bel Fuse manufacturer:

Other Similar products are found below:

8949-H88/06BLKA/SN 74441-0010/BKN MP1010RX-1000 MP44RX-1000 PHJ-4P4C-1-V-4 PHP-6P6C-5 GAX-3-66 GAX-8-62 GDCX-PA-66-50 GDCX-PN-64 GDCX-PN-66 GDCX-PN-66-50 GDLX-A-66 GDLX-N-66 GDLX-S-66 GDLX-S-88K GDLX-SMT-S-88 GDTX-S-88-50 GDX-PA-1010 GLX-N-1010M-BLK GLX-S-88M-BLK GMX-N-1010 GMX-S-1010 GMX-S-66 GMX-SMT4-N-88 GPX-2-64 GSGX-N-2-88 GSGX-N-4-88 GSX-NS2-88-3.05 GSX-NS2-88-3.05-50 GSX-NS-88-3.05-50 PT-108A-8C-UL PT-J951-8C PTS-J531-8CS-50UL 1-1775629-2 A-2014-0-4 GWLX-S-88-GR GWLX-S9-88-YG DC-1021-8-WH-6 1300530003 1324640-4 RJ11FTVC2G