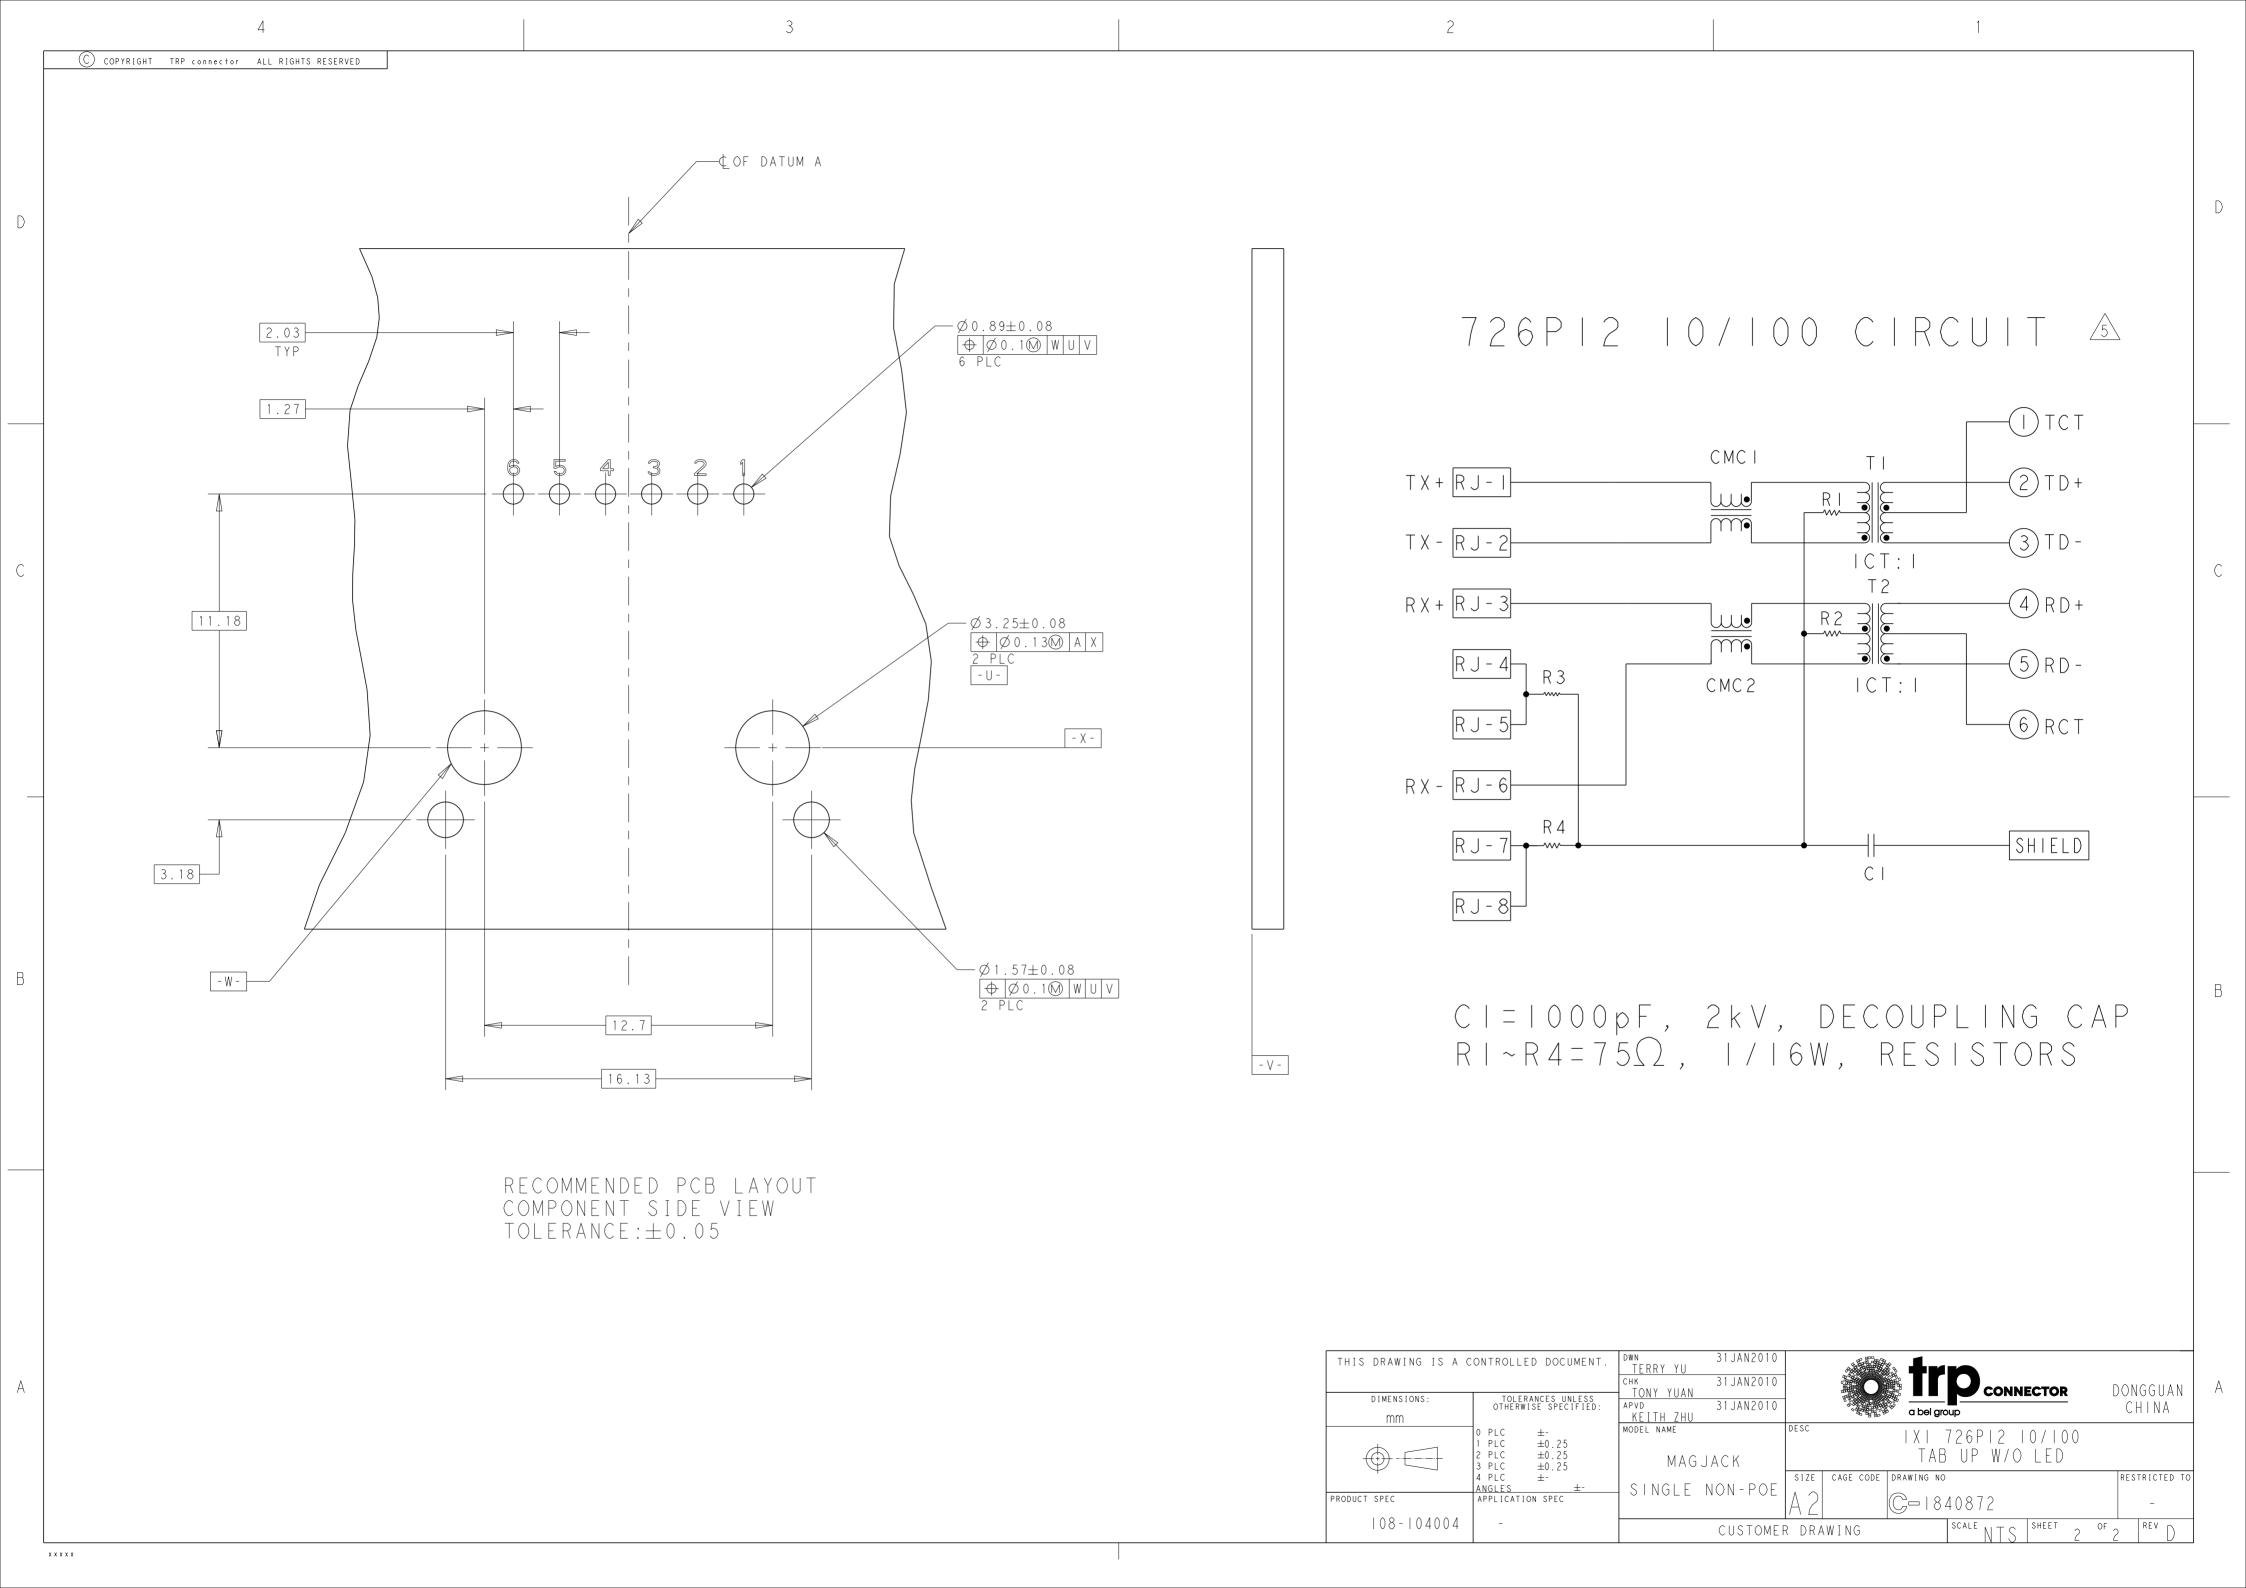

## **X-ON Electronics**

Largest Supplier of Electrical and Electronic Components

Click to view similar products for Modular Connectors / Ethernet Connectors category:

Click to view products by Bel Fuse manufacturer:

Other Similar products are found below:

8949-H88/06BLKA/SN 74441-0010/BKN MP1010RX-1000 MP44RX-1000 PHJ-4P4C-1-V-4 PHP-6P6C-5 GAX-3-66 GAX-8-62 GDCX-PA-66-50 GDCX-PN-64 GDCX-PN-66 GDCX-PN-66-50 GDLX-A-66 GDLX-N-66 GDLX-S-66 GDLX-S-88K GDLX-SMT-S-88 GDTX-S-88-50 GDX-PA-1010 GLX-N-1010M-BLK GLX-S-88M-BLK GMX-N-1010 GMX-S-1010 GMX-S-66 GMX-SMT4-N-88 GPX-2-64 GSGX-N-2-88 GSGX-N-4-88 GSX-NS2-88-3.05 GSX-NS2-88-3.05-50 GSX-NS-88-3.05-50 PT-108A-8C-UL PT-J951-8C PTS-J531-8CS-50UL 1-1775629-2 A-2014-0-4 GWLX-S-88-GR GWLX-S9-88-YG DC-1021-8-WH-6 1300530003 1324640-4 RJ11FTVC2G RJ