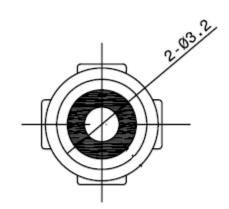

| DESCRIPTION:      | RCA (JACK/JACK), GOLD, ADAPTER |                   |
|-------------------|--------------------------------|-------------------|
| MODEL NUMBER:     | 19-1319                        |                   |
| APPLICATION:      | ADAPTER                        |                   |
| CRIMP TOOL:       | N/A                            |                   |
| MATERIAL:         | BODY                           | BRASS GOLD PLATED |
|                   | SHELL                          | PVC               |
|                   | INSULATOR                      | BAKELITE YELLOW   |
| RoHS COMPLIANCE:  | NO                             |                   |
| TECHNICAL DETAIL: | N/A                            |                   |
|                   |                                |                   |

| <b>cinch</b>                                                                                                                                                                                                                             | 3RD ANGLE PROJECTION                                                  | Title:<br>RCA (Jack/Jack), Gold, Adapter<br>Model No.<br>19-1319 |  |  |
|------------------------------------------------------------------------------------------------------------------------------------------------------------------------------------------------------------------------------------------|-----------------------------------------------------------------------|------------------------------------------------------------------|--|--|
| CONNECTIVITY SOLUTIONS<br>a bel group                                                                                                                                                                                                    | RoHS 2002/95/EC                                                       |                                                                  |  |  |
| property of Cinch Connectivity<br>Solutions. It is confidential in<br>nature, non-transferable, and<br>issued with the clear<br>understanding that it is not<br>traced or copied without<br>permission and is returnable<br>upon demand. | UNLESS OTHERWISE SPECIFIED<br>UNITS: METRIC<br>.XX ±.51<br>.XXX ±.127 |                                                                  |  |  |
| INTERPRET DRAWING IN<br>ACCORDANCE WITH ASME<br>Y14.5-2009.                                                                                                                                                                              | .XXX ±.127<br>ANGLES ±2°                                              | A DO NOT SCALE Date:<br>DRAWING 10/16/2013 Sheet 1 of 1          |  |  |