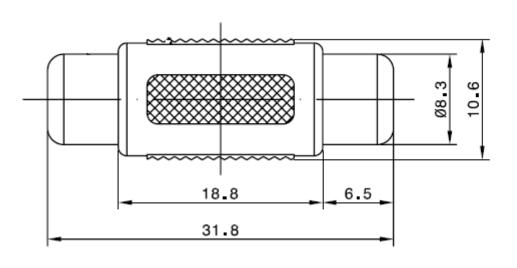

| DESCRIPTION:      | RCA (JACK/JACK), GOLD, ADAPTER |                   |
|-------------------|--------------------------------|-------------------|
| MODEL NUMBER:     | 19-1319                        |                   |
| APPLICATION:      | ADAPTER                        |                   |
| CRIMP TOOL:       | N/A                            |                   |
| MATERIAL:         | BODY                           | BRASS GOLD PLATED |
|                   | SHELL                          | PVC               |
|                   | INSULATOR                      | BAKELITE YELLOW   |
| RoHS COMPLIANCE:  | NO                             |                   |
| TECHNICAL DETAIL: | N/A                            |                   |
|                   |                                |                   |

| <b>cinch</b>                                                                                                                                                                                                                             | 3RD ANGLE PROJECTION                                                  | Title:<br>RCA (Jack/Jack), Gold, Adapter<br>Model No.<br>19-1319 |  |  |
|------------------------------------------------------------------------------------------------------------------------------------------------------------------------------------------------------------------------------------------|-----------------------------------------------------------------------|------------------------------------------------------------------|--|--|
| CONNECTIVITY SOLUTIONS<br>a bel group                                                                                                                                                                                                    | RoHS 2002/95/EC                                                       |                                                                  |  |  |
| property of Cinch Connectivity<br>Solutions. It is confidential in<br>nature, non-transferable, and<br>issued with the clear<br>understanding that it is not<br>traced or copied without<br>permission and is returnable<br>upon demand. | UNLESS OTHERWISE SPECIFIED<br>UNITS: METRIC<br>.XX ±.51<br>.XXX ±.127 |                                                                  |  |  |
| INTERPRET DRAWING IN<br>ACCORDANCE WITH ASME<br>Y14.5-2009.                                                                                                                                                                              | .XXX ±.127<br>ANGLES ±2°                                              | A DO NOT SCALE Date:<br>DRAWING 10/16/2013 Sheet 1 of 1          |  |  |