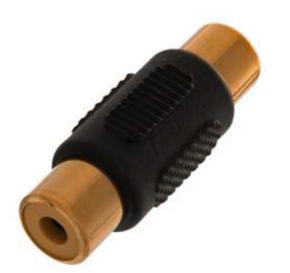

| DESCRIPTION:      | RCA (JACK/JACK), GOLD, ADAPTER |                   |
|-------------------|--------------------------------|-------------------|
| MODEL NUMBER:     | 19-1319                        |                   |
| APPLICATION:      | ADAPTER                        |                   |
| CRIMP TOOL:       | N/A                            |                   |
| MATERIAL:         | BODY                           | BRASS GOLD PLATED |
|                   | SHELL                          | PVC               |
|                   | INSULATOR                      | BAKELITE YELLOW   |
| RoHS COMPLIANCE:  | NO                             |                   |
| TECHNICAL DETAIL: | N/A                            |                   |
|                   |                                |                   |