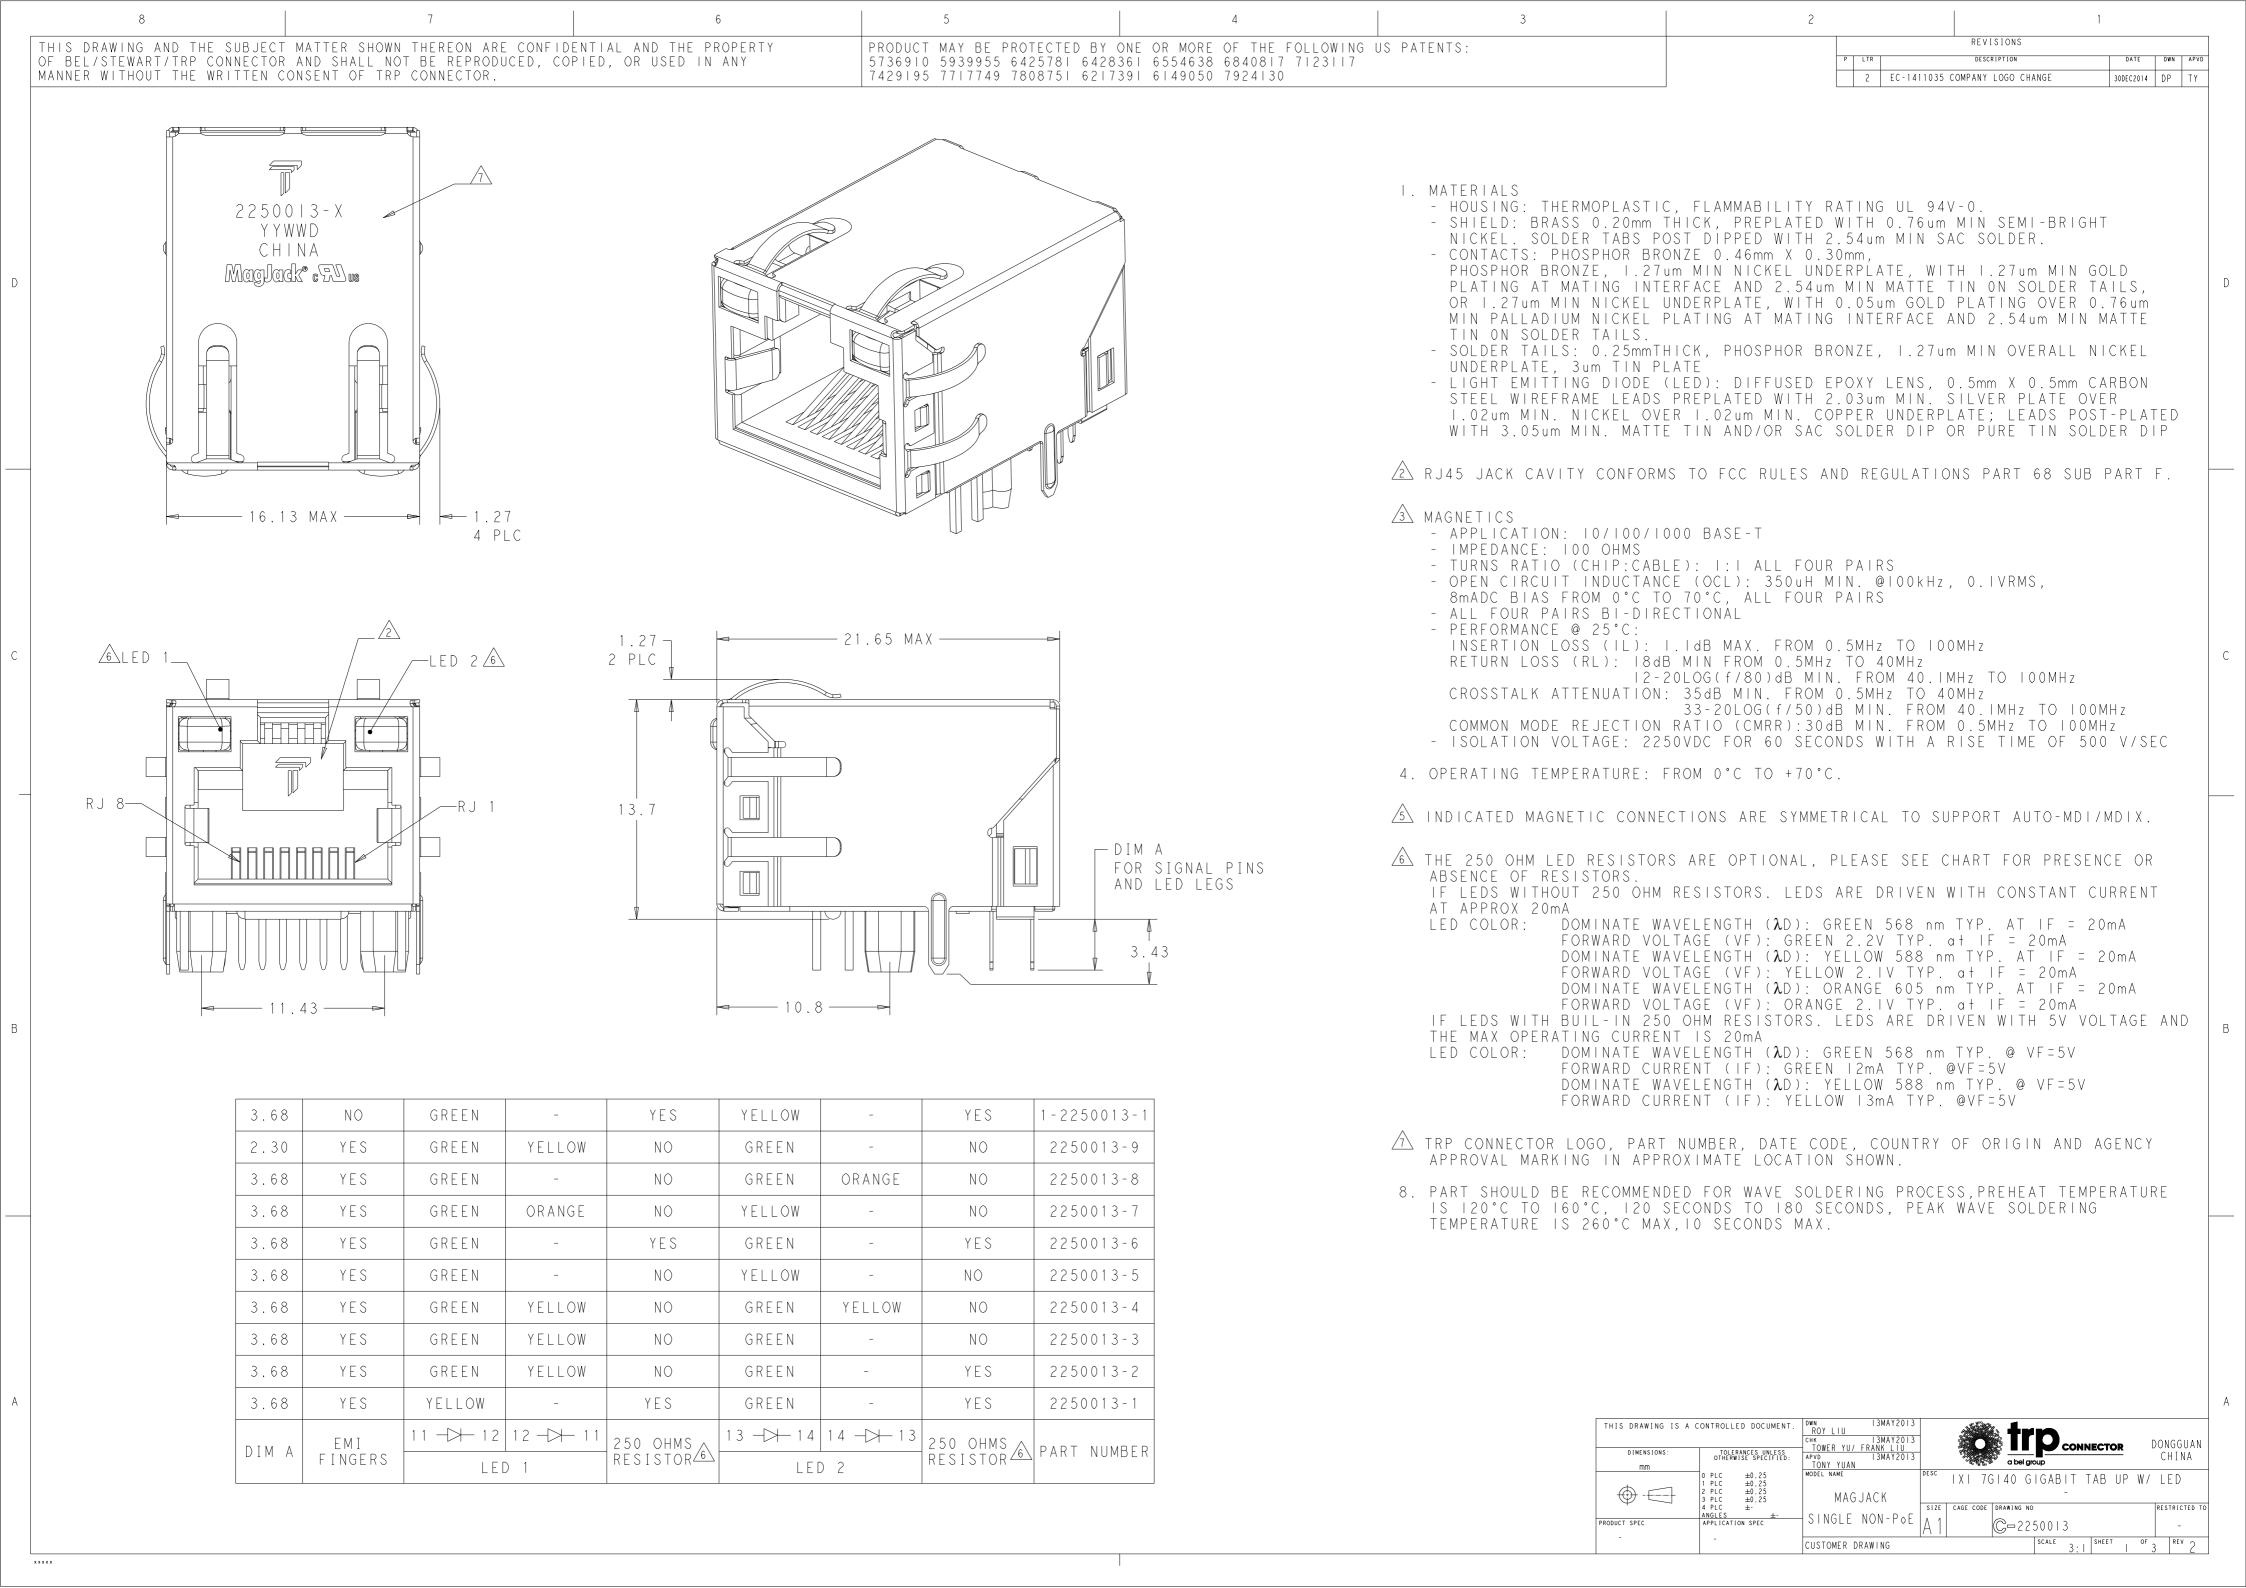

## **X-ON Electronics**

Largest Supplier of Electrical and Electronic Components

Click to view similar products for Modular Connectors / Ethernet Connectors category:

Click to view products by Bel Fuse manufacturer:

Other Similar products are found below:

8949-H88/06BLKA/SN 74441-0010/BKN MP1010RX-1000 MP44RX-1000 PHJ-4P4C-1-V-4 PHP-6P6C-5 GAX-3-66 GAX-8-62 GDCX-PA-66-50 GDCX-PN-64 GDCX-PN-66 GDCX-PN-66-50 GDLX-A-66 GDLX-N-66 GDLX-S-66 GDLX-S-88K GDLX-SMT-S-88 GDTX-S-88-50 GDX-PA-1010 GLX-N-1010M-BLK GLX-S-88M-BLK GMX-N-1010 GMX-S-1010 GMX-S-66 GMX-SMT4-N-88 GPX-2-64 GSGX-N-2-88 GSGX-N-4-88 GSX-NS2-88-3.05 GSX-NS2-88-3.05-50 GSX-NS-88-3.05-50 PT-108A-8C-UL PT-J951-8C PTS-J531-8CS-50UL 1-1775629-2 A-2014-0-4 GWLX-S-88-GR GWLX-S9-88-YG DC-1021-8-WH-6 1300530003 1324640-4 RJ11FTVC2