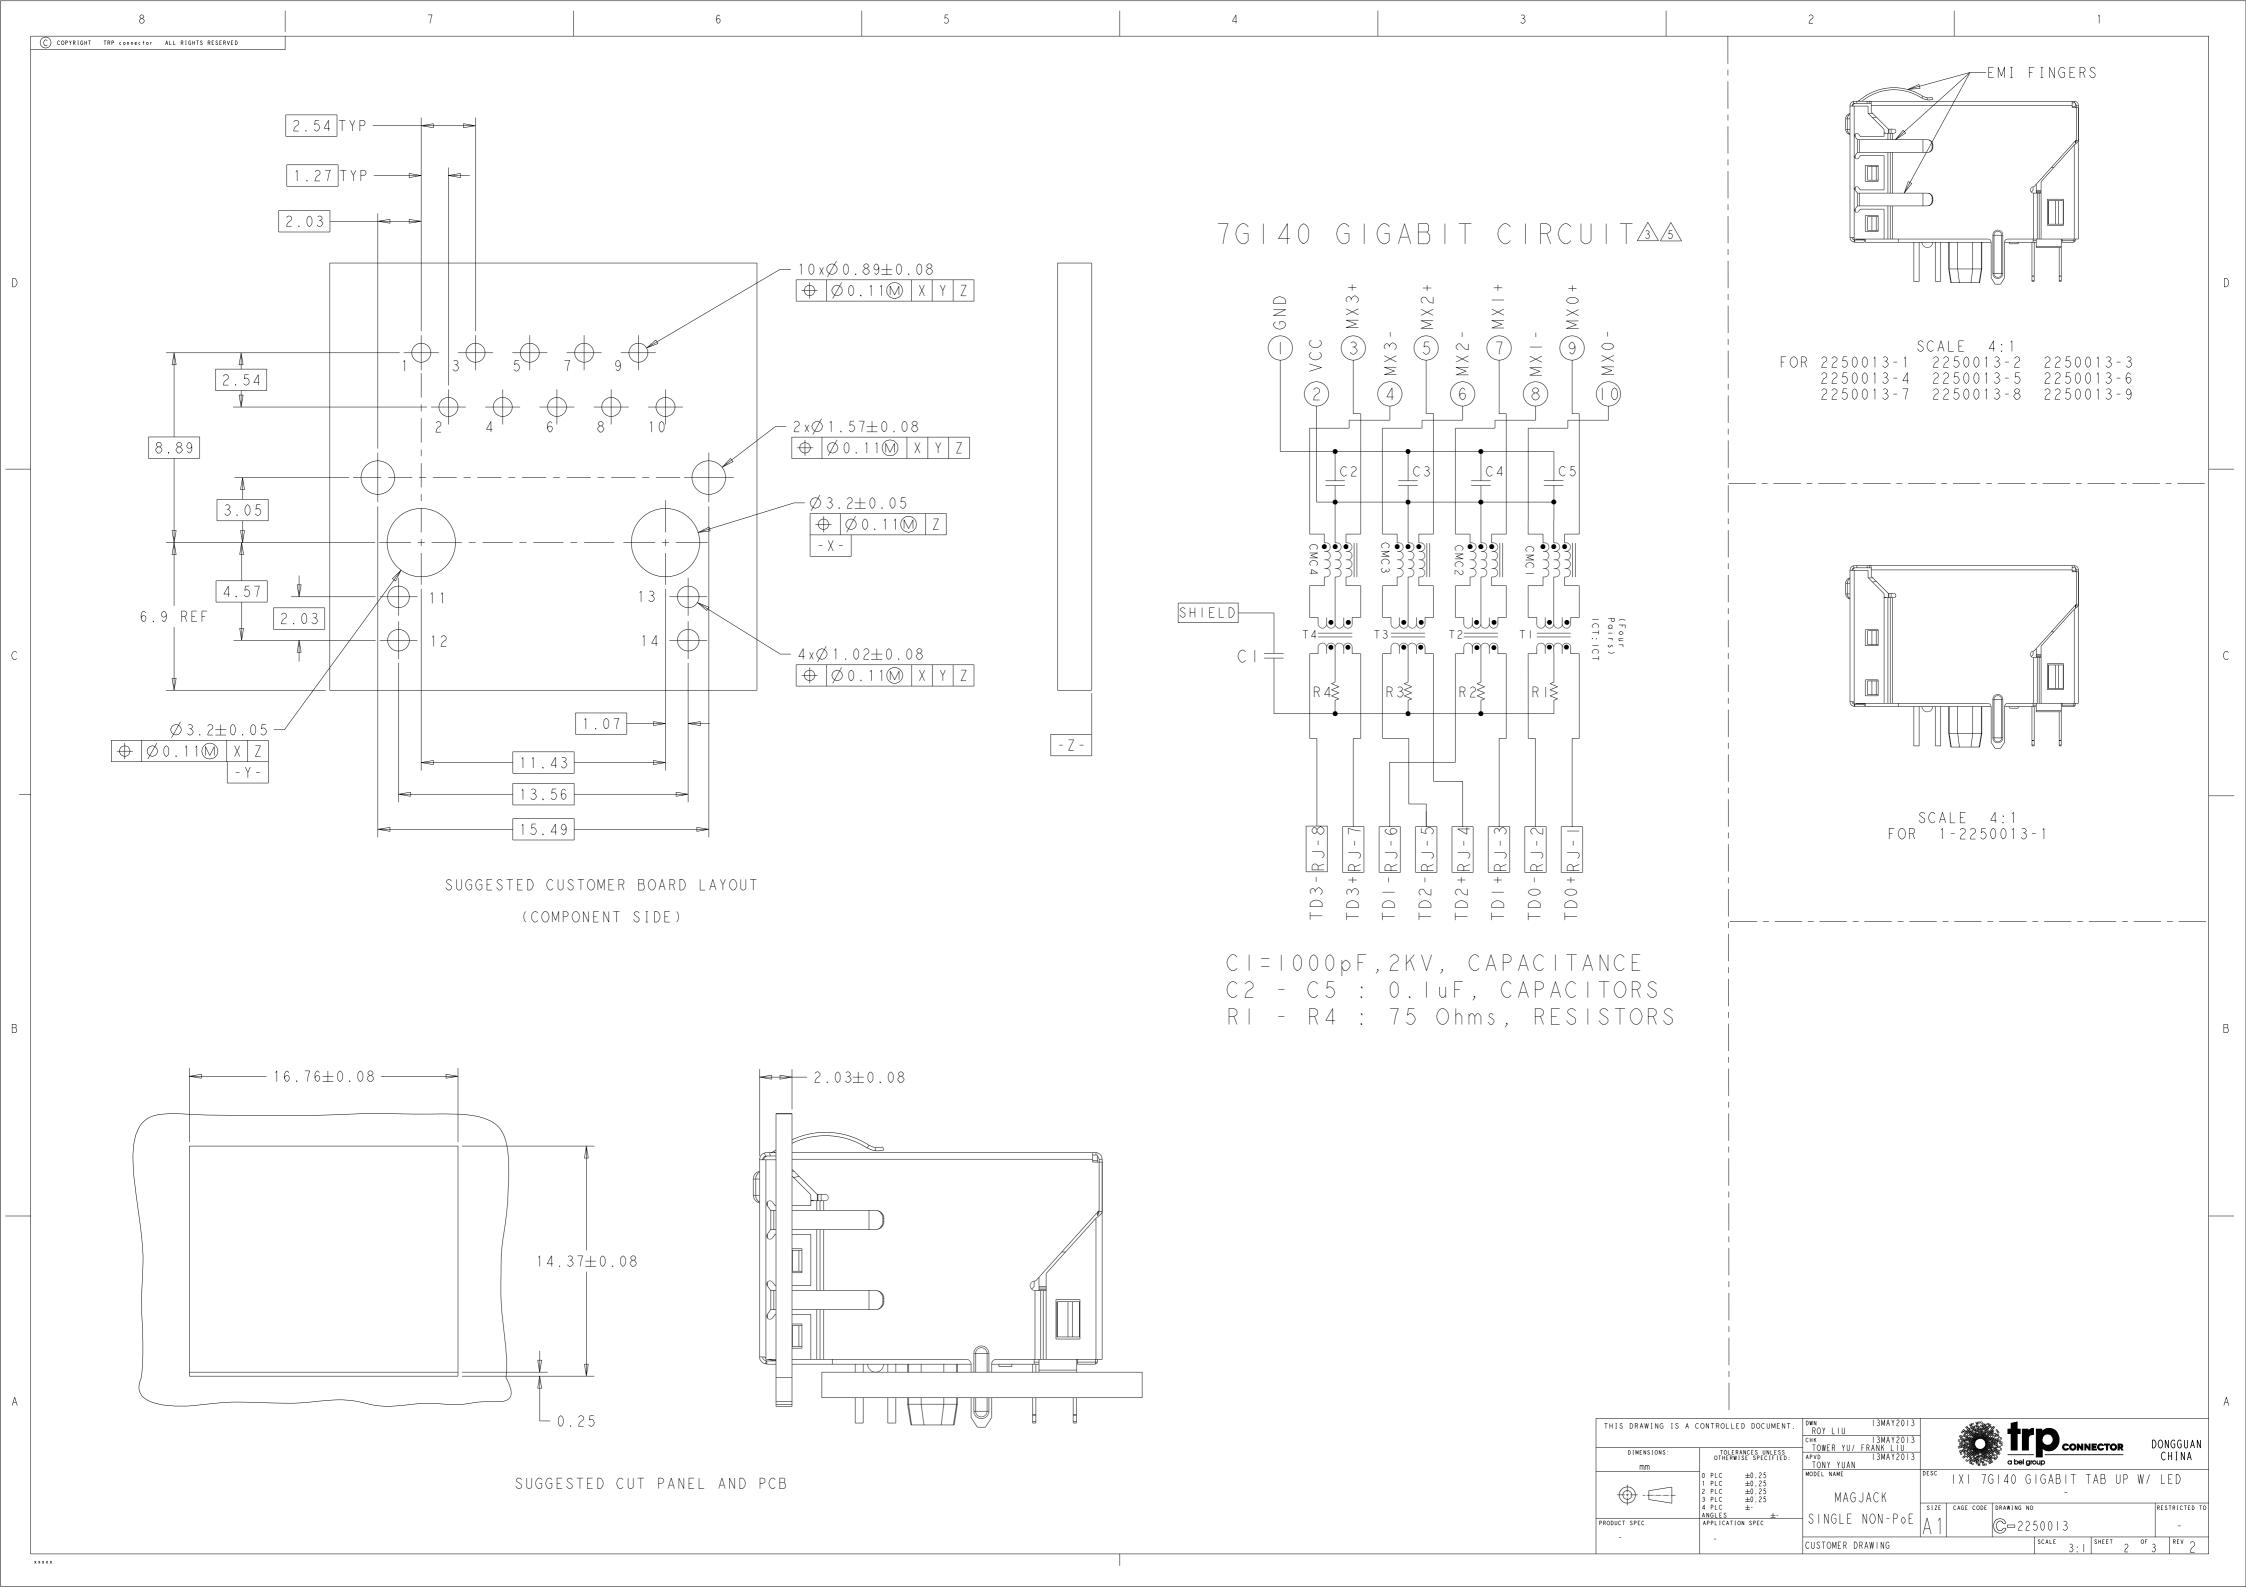

## **X-ON Electronics**

Largest Supplier of Electrical and Electronic Components

Click to view similar products for Modular Connectors / Ethernet Connectors category:

Click to view products by Bel Fuse manufacturer:

Other Similar products are found below:

8949-H88/06BLKA/SN 74441-0010/BKN MP1010RX-1000 MP44RX-1000 PHJ-4P4C-1-V-4 PHP-6P6C-5 GAX-3-66 GAX-8-62 GDCX-PA-66-50 GDCX-PN-64 GDCX-PN-66 GDCX-PN-66-50 GDLX-A-66 GDLX-N-66 GDLX-S-66 GDLX-S-88K GDLX-SMT-S-88 GDTX-S-88-50 GDX-PA-1010 GLX-N-1010M-BLK GLX-S-88M-BLK GMX-N-1010 GMX-S-1010 GMX-S-66 GMX-SMT4-N-88 GPX-2-64 GSGX-N-2-88 GSGX-N-4-88 GSX-NS2-88-3.05 GSX-NS2-88-3.05-50 GSX-NS-88-3.05-50 PT-108A-8C-UL PT-J951-8C PTS-J531-8CS-50UL 1-1775629-2 A-2014-0-4 GWLX-S-88-GR GWLX-S9-88-YG DC-1021-8-WH-6 1300530003 1324640-4 RJ11FTVC2G