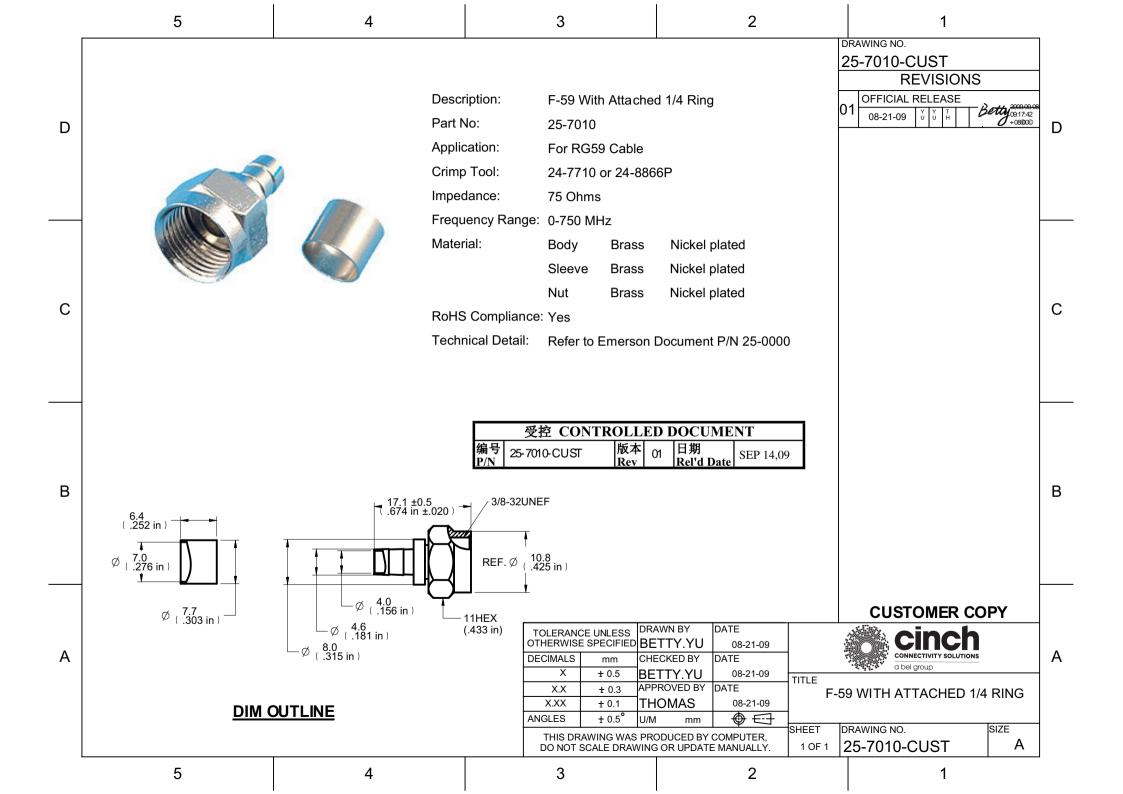

## **X-ON Electronics**

Largest Supplier of Electrical and Electronic Components

Click to view similar products for RF Connectors / Coaxial Connectors category:

Click to view products by Bel Fuse manufacturer:

Other Similar products are found below :

 8915-1511-000
 89674-0827
 6001-7071-019
 6002-7051-003
 6002-7551-202
 6059674-1
 619550-1
 630059-000
 M39030/3-01N
 6500-7071 

 046
 6769
 CX050L2AQ
 7002-1541-010
 7002-1542-011
 7004-1512-000
 7009-1511-004
 7010-1511-000
 7029-1511-060
 7101-1541-010

 7101-1571-002
 7145-1521-002
 7203-1571-003
 7209-1511-011
 7210-1511-015
 7210-1511-019
 73137-5015
 73216-2241
 73404-2300
 7405 

 1521-005
 7405-1521-802
 8527
 8547
 FS11V
 877931
 8808-1511-001
 9049-9513-000
 9074-9513-000
 9101-9573-002
 910A205F
 9130 

 9573-002
 PL11SC-