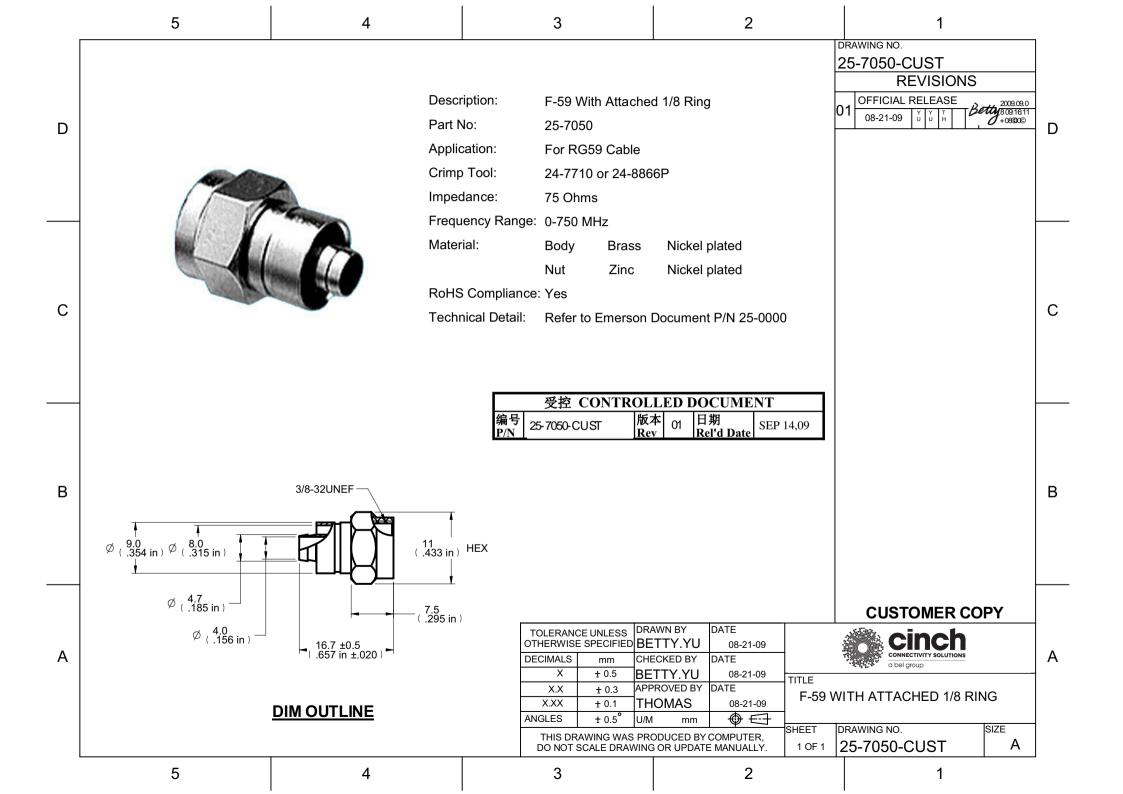

## **X-ON Electronics**

Largest Supplier of Electrical and Electronic Components

Click to view similar products for RF Connectors / Coaxial Connectors category:

Click to view products by Bel Fuse manufacturer:

Other Similar products are found below :

 8915-1511-000
 89674-0827
 6001-7071-019
 6002-7051-003
 6002-7551-202
 6059674-1
 619550-1
 630059-000
 M39030/3-01N
 6500-7071 

 046
 6769
 CX050L2AQ
 7002-1541-010
 7002-1542-011
 7004-1512-000
 7009-1511-004
 7010-1511-000
 7029-1511-060
 7101-1541-010

 7101-1571-002
 7145-1521-002
 7203-1571-003
 7209-1511-011
 7210-1511-015
 7210-1511-019
 73137-5015
 73216-2241
 73404-2300
 7405 

 1521-005
 7405-1521-802
 8527
 8547
 FS11V
 877931
 8808-1511-001
 9049-9513-000
 9074-9513-000
 9101-9573-002
 910A205F
 9130 

 9573-002
 PL11SC-