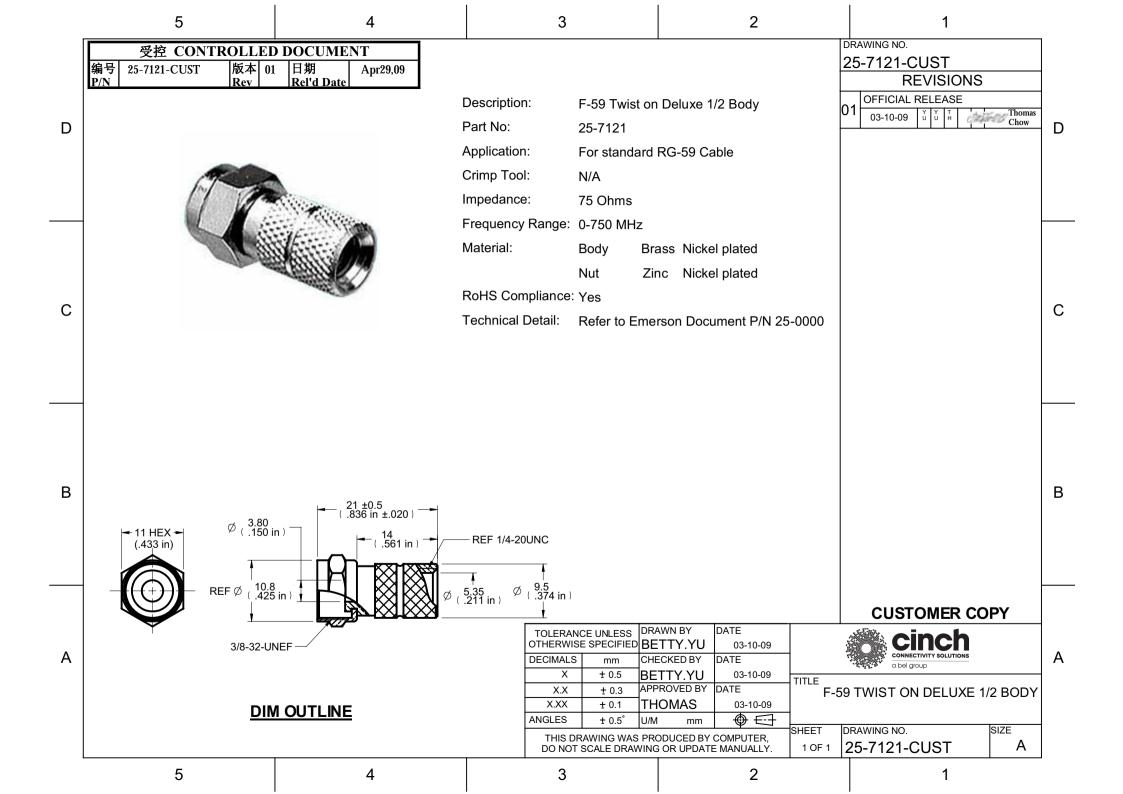

## **X-ON Electronics**

Largest Supplier of Electrical and Electronic Components

Click to view similar products for RF Connectors / Coaxial Connectors category:

Click to view products by Bel Fuse manufacturer:

Other Similar products are found below:

8915-1511-000 89674-0827 6001-7071-019 6002-7051-003 6002-7551-202 6059674-1 619550-1 630059-000 M39030/3-01N 6500-7071-046 6769 CX050L2AQ 7002-1541-010 7002-1542-011 7004-1512-000 7009-1511-004 7010-1511-000 7029-1511-060 7101-1541-010 7101-1571-002 7145-1521-002 7203-1571-003 7209-1511-011 7210-1511-015 7210-1511-019 73137-5015 73216-2241 73404-2300 7405-1521-005 7405-1521-802 8527 8547 FS11V 877931 8808-1511-001 9049-9513-000 9074-9513-000 9101-9573-002 910A205F 9130-9573-002 PL11SC-026 PL375-33 PL40-5 PL74C-221 PL75MC-217 PL803-7 120