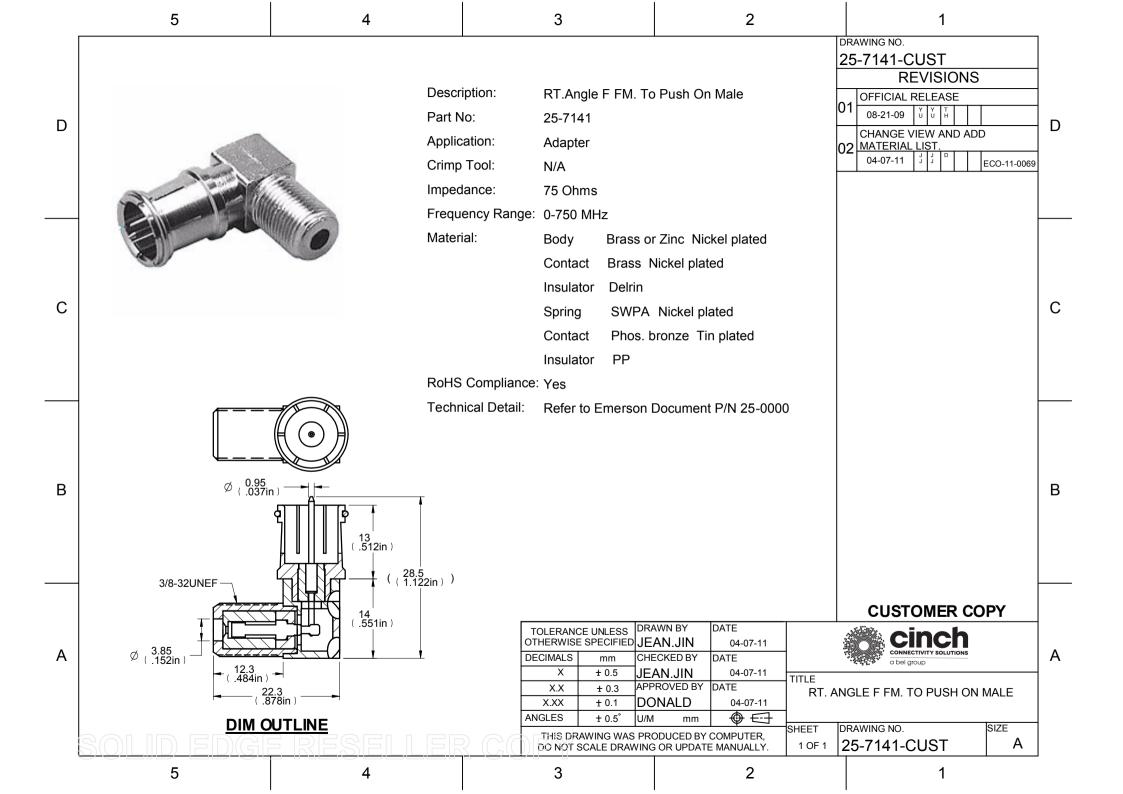

## **X-ON Electronics**

Largest Supplier of Electrical and Electronic Components

Click to view similar products for RF Adapters - In Series category:

Click to view products by Bel Fuse manufacturer:

Other Similar products are found below:

5916-1103-603 5919-1503-000 5919-9503-000 651A505 82-5552 9030-9523-502 PN2C A0407000 R114703000W R125771001

R127871001 R141710000W R141723161 R141730000 R143730700 R143770000 R161703000W R161753000W R161791530W

R201705000 R222705200 R222M40010W R222M40050 R223703180 R316754000 R405006000 R443162000 AD78TL HRM-513S

1996352-2 2157155-1 252169-75 AD158 2101130-1 252186 R114704000W R114720000W R125705001 R125705701 R125771000

R125771001W R127704001 R127.870.001 R127872001 R141717000 R142710000 R142723000 R143703000 R143704000 R143705700