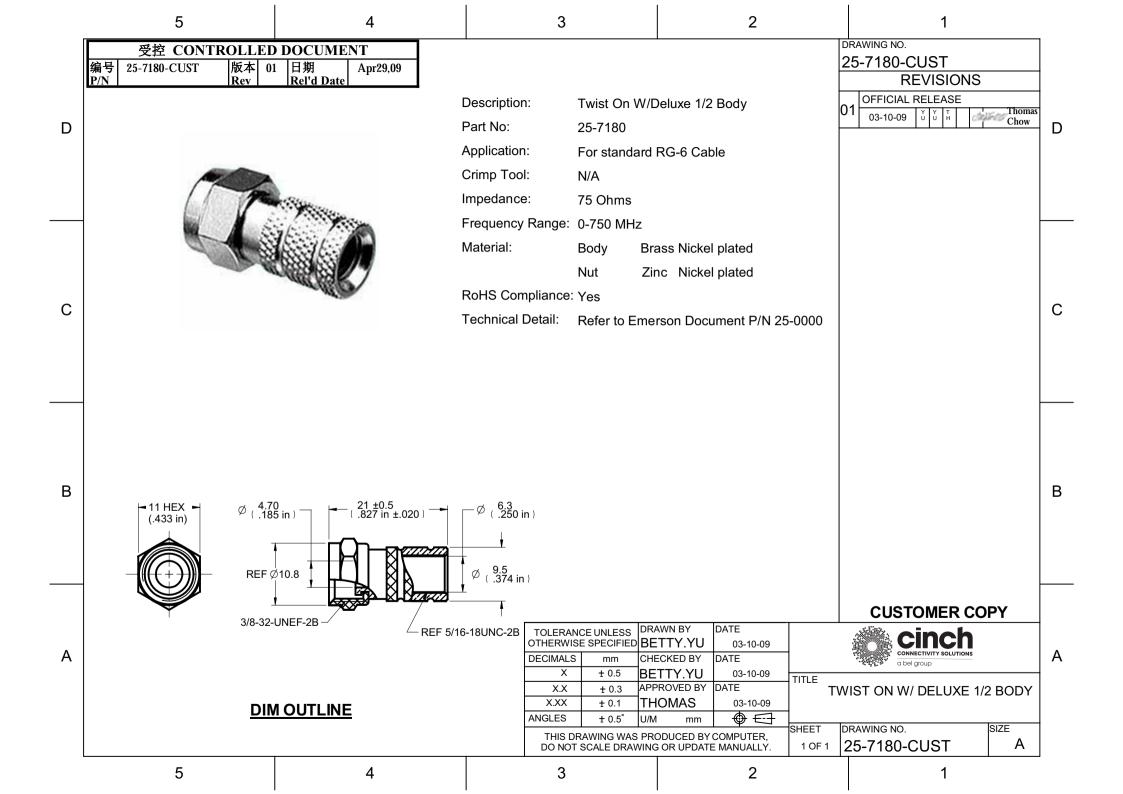

## **X-ON Electronics**

Largest Supplier of Electrical and Electronic Components

Click to view similar products for RF Connectors / Coaxial Connectors category:

Click to view products by Bel Fuse manufacturer:

Other Similar products are found below:

8915-1511-000 89674-0827 6001-7071-019 6002-7051-003 6002-7551-202 6059674-1 619550-1 630059-000 M39030/3-01N 6500-7071-046 6769 CX050L2AQ 7002-1541-010 7002-1542-011 7004-1512-000 7009-1511-004 7010-1511-000 7029-1511-060 7101-1541-010 7101-1571-002 7145-1521-002 7203-1571-003 7209-1511-011 7210-1511-015 7210-1511-019 73137-5015 73216-2241 73404-2300 7405-1521-005 7405-1521-802 8527 8547 FS11V 877931 8808-1511-001 9049-9513-000 9074-9513-000 9101-9573-002 910A205F 9130-9573-002 PL11SC-026 PL375-33 PL40-5 PL74C-221 PL75MC-217 PL803-7 120