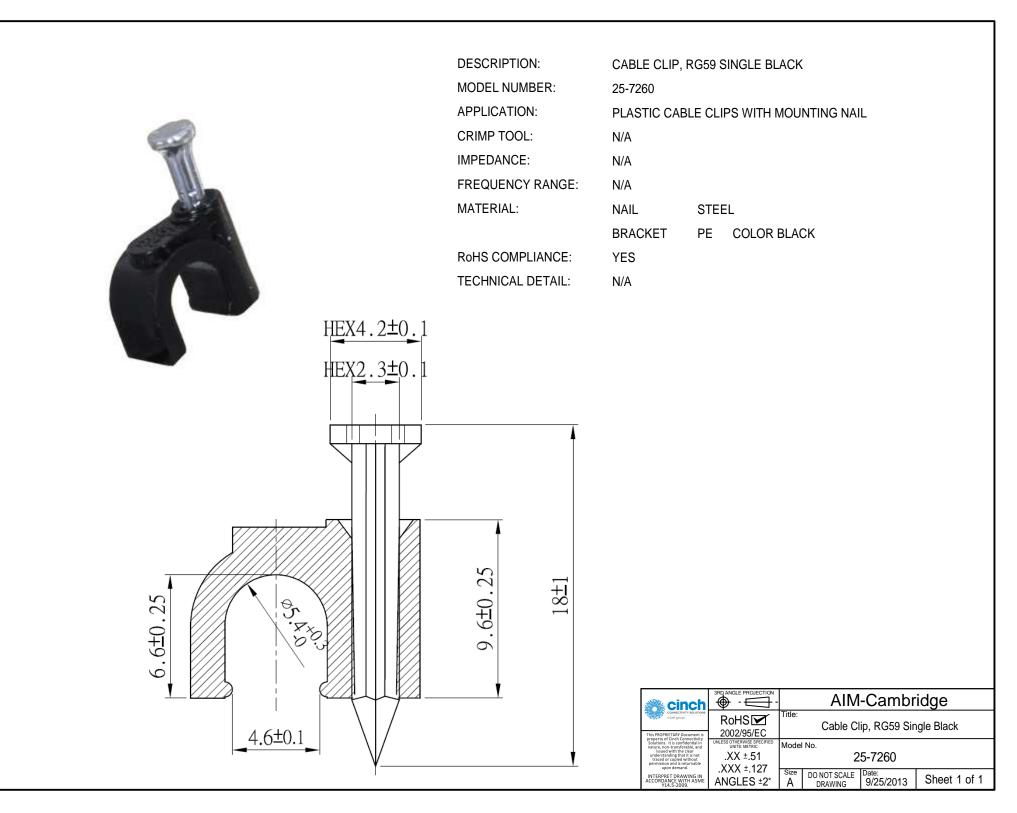

## **X-ON Electronics**

Largest Supplier of Electrical and Electronic Components

Click to view similar products for RF Connector Accessories category:

Click to view products by Bel Fuse manufacturer:

Other Similar products are found below :

 89674-0712
 F702RX24
 FERRULE-174
 R141802000
 R141805000
 R161862000
 R161862000W
 R280752000
 R280907000

 R694261906
 RFI21-13
 RFI75-13-D2
 RFI75-4-D2
 AX102906
 AX102907
 18097-0013
 HP-375
 HP-500
 2098-0294-00
 2098-3251-94
 KA 

 81-05
 89674-0805
 F1
 FERRULE-223
 202102-11
 213337-1
 220222-2
 24092671A
 24092678A
 R280468000
 R280510000
 R282862060

 RFI155-1
 RFI25-12-D3
 RFI25-5
 RFI75-12-D2
 RFI75-2-D2
 RFI75-4-D3
 RFI77-6
 360HS001M2508M6
 4-1532137-4
 5-21085 

 0
 105274-1000
 111062-0490
 112122-SOD-LUG
 112-NUT-KNURL
 IPP-2014