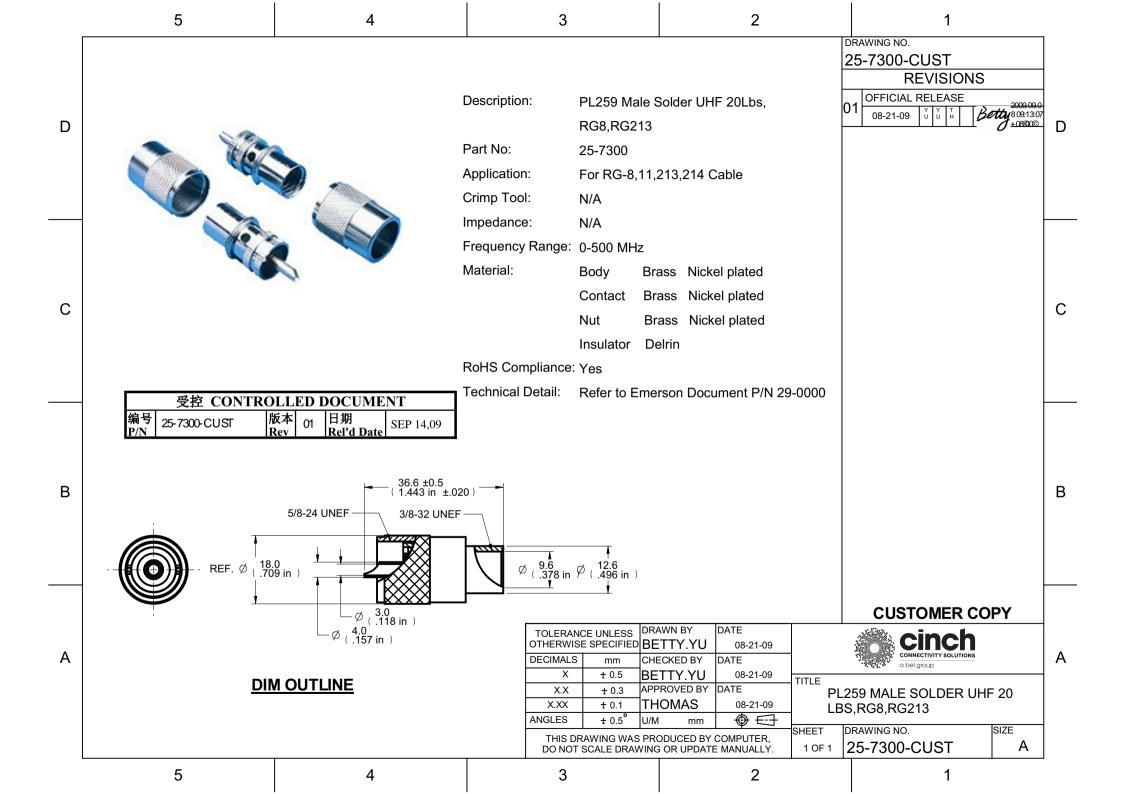

## **X-ON Electronics**

Largest Supplier of Electrical and Electronic Components

Click to view similar products for RF Connectors / Coaxial Connectors category:

Click to view products by Bel Fuse manufacturer:

Other Similar products are found below:

8915-1511-000 89674-0827 6001-7071-019 6002-7051-003 6002-7551-202 6059674-1 619550-1 630059-000 M39030/3-01N 6500-7071-046 6769 CX050L2AQ 7002-1541-010 7002-1542-011 7004-1512-000 7009-1511-004 7010-1511-000 7029-1511-060 7101-1541-010 7101-1571-002 7145-1521-002 7203-1571-003 7209-1511-011 7210-1511-015 7210-1511-019 73137-5015 73216-2241 73404-2300 7405-1521-005 7405-1521-802 8527 8547 FS11V 877931 8808-1511-001 9049-9513-000 9074-9513-000 9101-9573-002 910A205F 9130-9573-002 PL11SC-026 PL375-33 PL40-5 PL74C-221 PL75MC-217 PL803-7 120