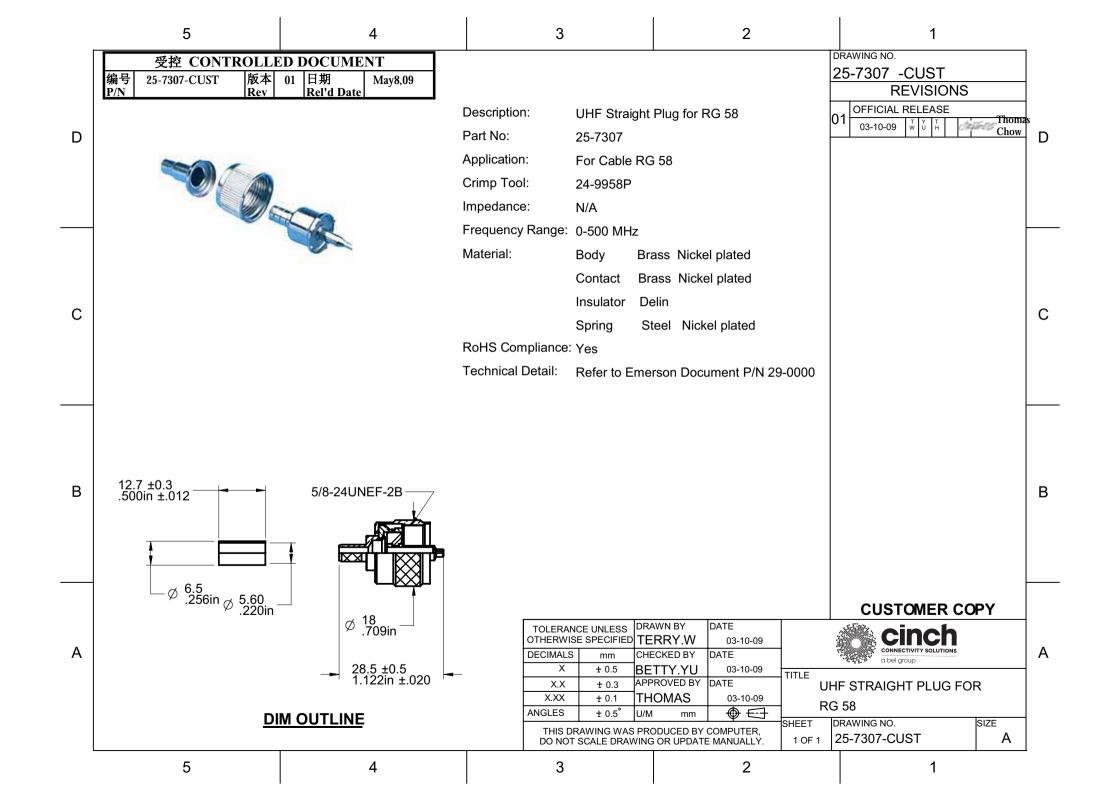

## **X-ON Electronics**

Largest Supplier of Electrical and Electronic Components

Click to view similar products for RF Connectors / Coaxial Connectors category:

Click to view products by Bel Fuse manufacturer:

Other Similar products are found below:

8915-1511-000 89674-0827 6001-7071-019 6002-7051-003 6002-7551-202 6059674-1 619550-1 630059-000 M39030/3-01N 6500-7071-046 6769 CX050L2AQ 7002-1541-010 7002-1542-011 7004-1512-000 7009-1511-004 7010-1511-000 7029-1511-060 7101-1541-010 7101-1571-002 7145-1521-002 7203-1571-003 7209-1511-011 7210-1511-015 7210-1511-019 73137-5015 73216-2241 73404-2300 7405-1521-005 7405-1521-802 8527 8547 FS11V 877931 8808-1511-001 9049-9513-000 9074-9513-000 9101-9573-002 910A205F 9130-9573-002 PL11SC-026 PL375-33 PL40-5 PL74C-221 PL75MC-217 PL803-7 120