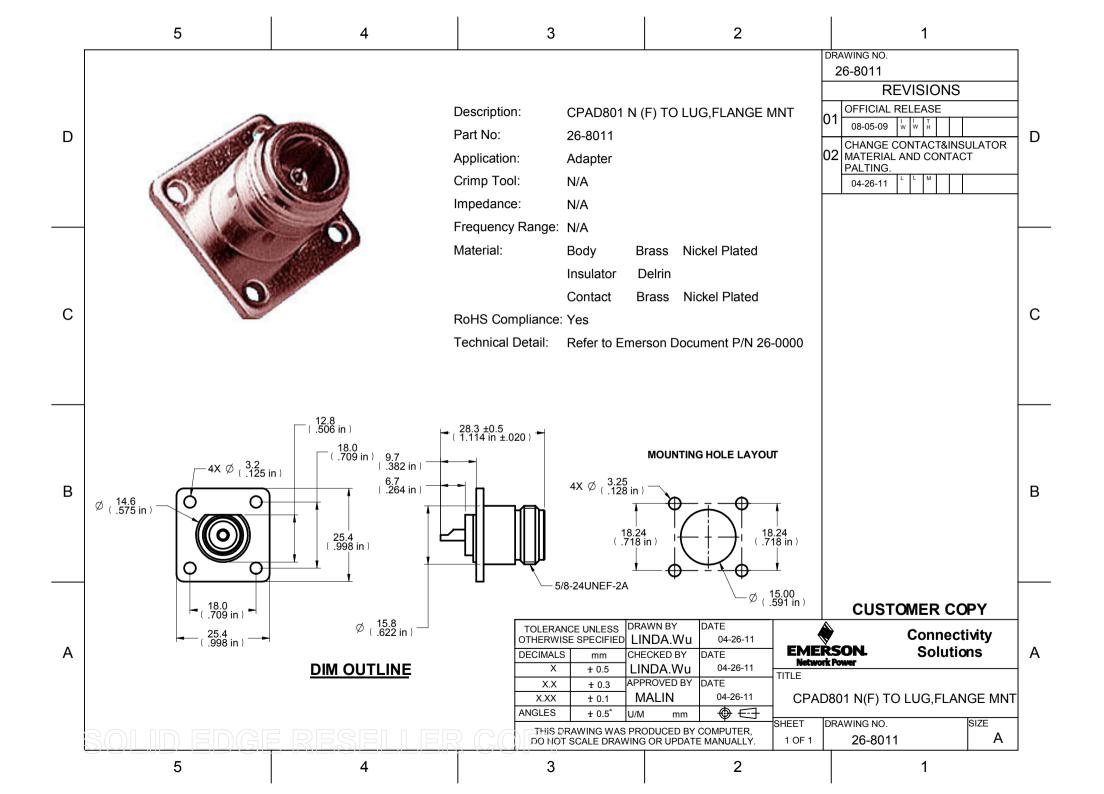

## **X-ON Electronics**

Largest Supplier of Electrical and Electronic Components

Click to view similar products for RF Adapters - In Series category:

Click to view products by Bel Fuse manufacturer:

Other Similar products are found below :

 5916-1103-603
 5919-1503-000
 651A505
 82-5552
 9030-9523-502
 PN2C
 A0407000
 R114703000W
 R125771001
 R141710000W

 R141723161
 R141730000
 R143730700
 R143770000
 R161703000W
 R161791530W
 R201705000
 R222705200

 R222M40010W
 R223703180
 R316754000
 R405006000
 R443162000
 AD78TL
 HRM-513S
 1996352-2
 2157155-1
 252169-75
 AD158

 2101130-1
 252186
 R114704000W
 R114720000W
 R125705001
 R125705701
 R125771000
 R127704001
 R127.870.001

 R127872001
 R141717000
 R142710000
 R142723000
 R143703000
 R143704000
 R143705700
 R161715000W
 R161771000