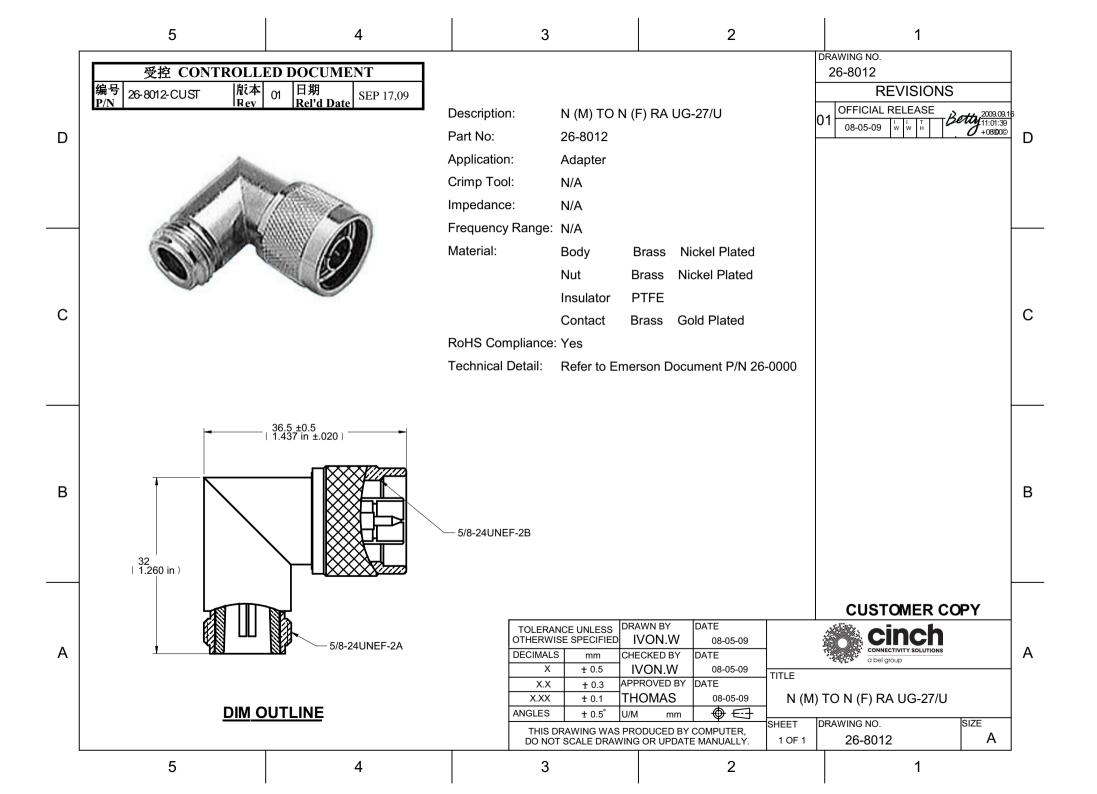

## **X-ON Electronics**

Largest Supplier of Electrical and Electronic Components

Click to view similar products for RF Adapters - In Series category:

Click to view products by Bel Fuse manufacturer:

Other Similar products are found below :

 5916-1103-603
 5919-1503-000
 651A505
 82-5552
 9030-9523-502
 PN2C
 A0407000
 R114703000W
 R125771001
 R127871001

 R141710000W
 R141723161
 R141730000
 R143730700
 R143770000
 R161703000W
 R161791530W
 R201705000

 R222705200
 R222M40010W
 R223703180
 R316754000
 R405006000
 R443162000
 AD78TL
 HRM-513S
 1996352-2
 2157155-1
 252169-75

 AD158
 2101130-1
 252186
 R114704000W
 R114720000W
 R125705001
 R125705701
 R125771000
 R125771001W
 R127704001

 R127.870.001
 R127872001
 R141717000
 R142710000
 R142723000
 R143703000
 R143705700
 R161771000