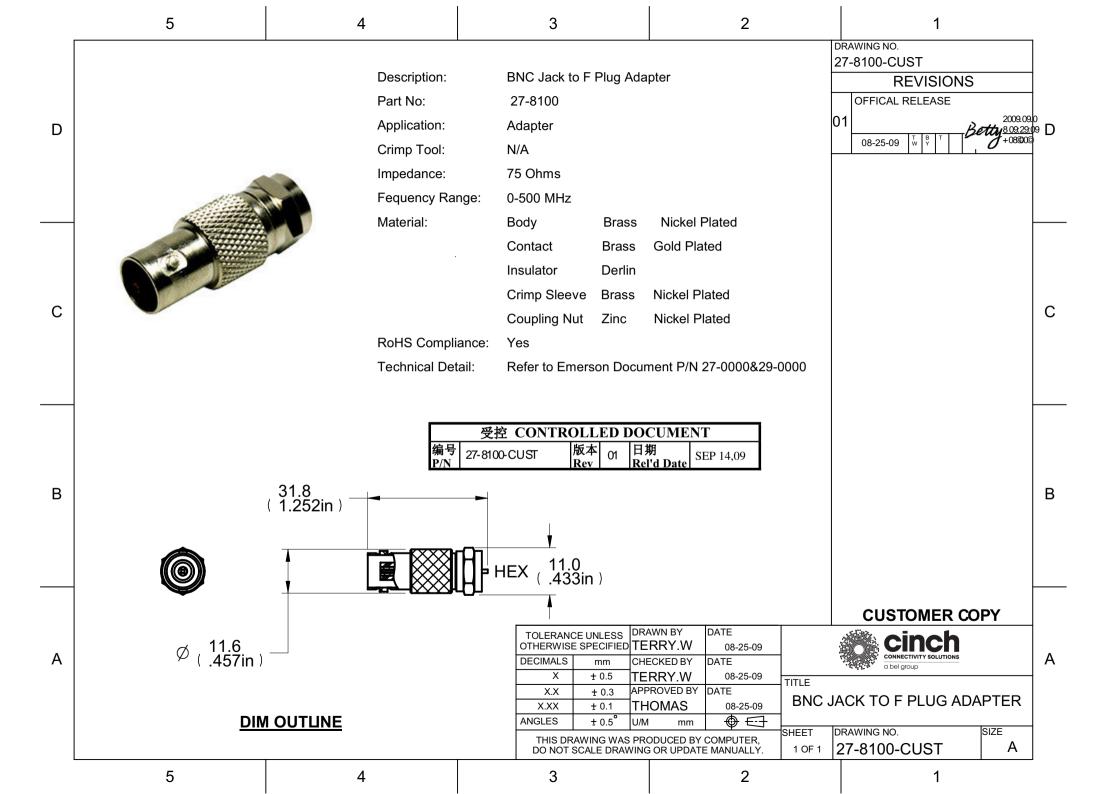

## **X-ON Electronics**

Largest Supplier of Electrical and Electronic Components

Click to view similar products for RF Adapters - In Series category:

Click to view products by Bel Fuse manufacturer:

Other Similar products are found below:

5916-1103-603 5919-1503-000 651A505 82-5552 9030-9523-502 PN2C A0407000 R114703000W R125771001 R141710000W

R141723161 R141730000 R143730700 R143770000 R161703000W R161753000W R161791530W R201705000 R222705200

R222M40010W R223703180 R316754000 R405006000 R443162000 AD78TL HRM-513S 1996352-2 2157155-1 252169-75 AD158

2101130-1 252186 R114704000W R114720000W R125705001 R125705701 R125771000 R125771001W R127704001 R127.870.001

R127872001 R141717000 R142710000 R142723000 R143703000 R143704000 R143705700 R161715000W R161771000W R176754000