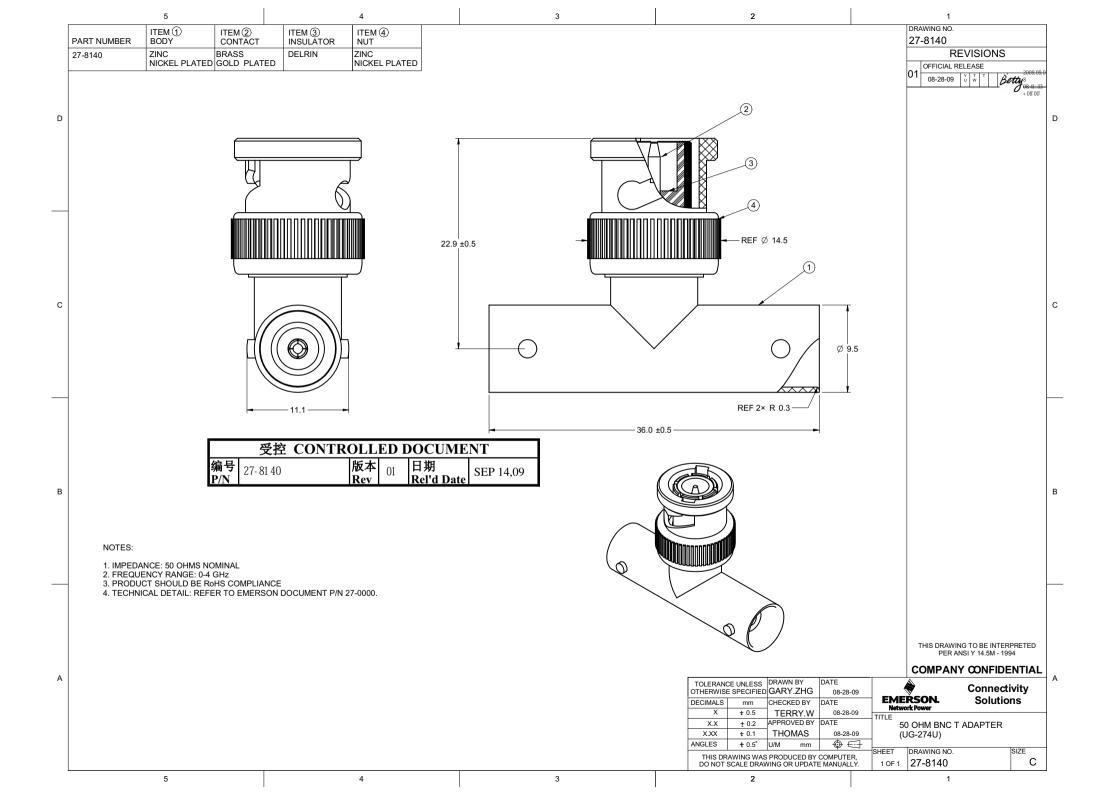

## **X-ON Electronics**

Largest Supplier of Electrical and Electronic Components

Click to view similar products for RF Adapters - Tee category:

Click to view products by Bel Fuse manufacturer:

Other Similar products are found below:

R142782000 R114780000W R142780000W R143780000 R143782000 344A505 TN2 443A505 R125780000 BNC-TA-JJJ(40)

R125780001 034-1023 ADP-BNCF-2BNCF 73148-5003 31-208-1051 CT3312 53S301-K00N5 CT2411 43\_SMB-50-0-2/111\_NE 32K301
K00L5 46\_SMA-50-0-1/111\_NE 51S303-K00N5 32S301-K00L5 43\_N-50-0-1/133\_NE CPAD705 BN153 031-208-1051 031-70036 082
102 112455 112456 112459 112461 112462 112567 112590 122354 122356 132216 132217 142300 172125 172127 172233 21900 31208 31-208-RFX 31-2208 31-8 34-1023