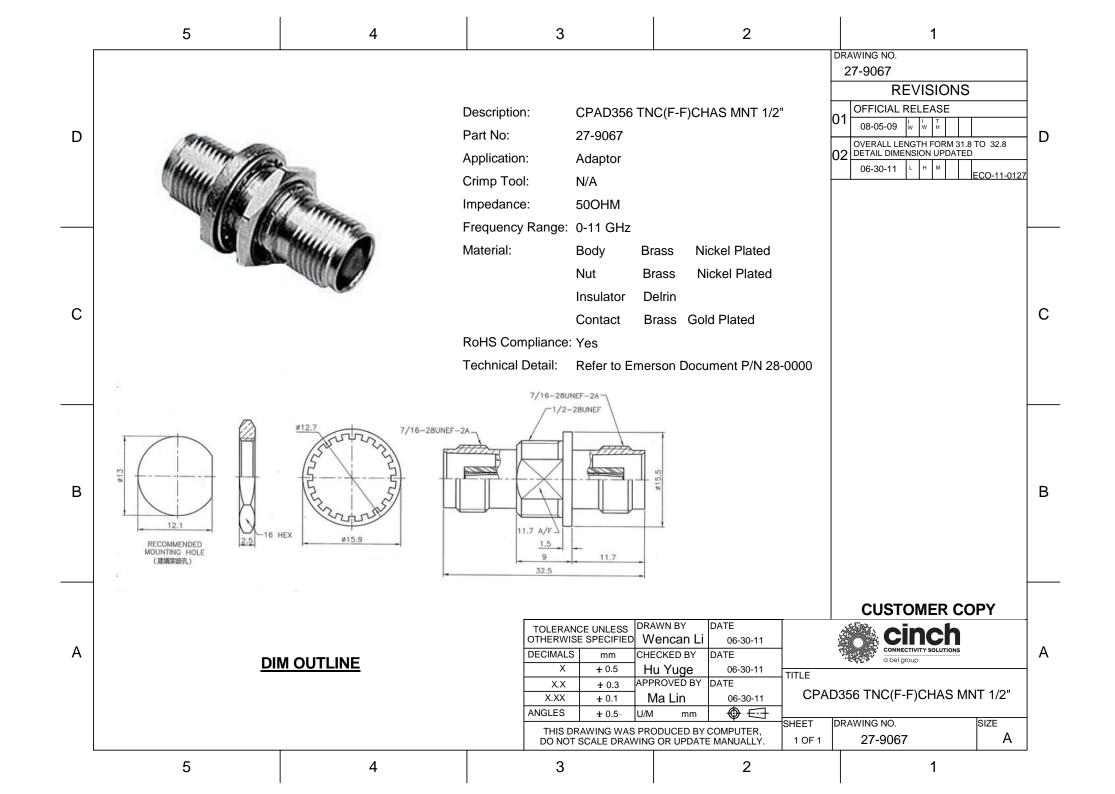

## **X-ON Electronics**

Largest Supplier of Electrical and Electronic Components

Click to view similar products for RF Adapters - In Series category:

Click to view products by Bel Fuse manufacturer:

Other Similar products are found below:

5916-1103-603 5919-1503-000 5919-9503-000 651A505 82-5552 9030-9523-502 PN2C A0407000 R114703000W R125771001

R127871001 R141710000W R141723161 R141730000 R143730700 R143770000 R161703000W R161753000W R161791530W

R201705000 R222705200 R222M40010W R223703180 R316754000 R405006000 R443162000 AD78TL HRM-513S 1996352-2

2157155-1 252169-75 AD158 2101130-1 252186 R114704000W R114720000W R125705001 R125705701 R125771000 R125771001W

R127704001 R127.870.001 R127872001 R141717000 R142710000 R142723000 R143703000 R143704000 R143705700 R143710000