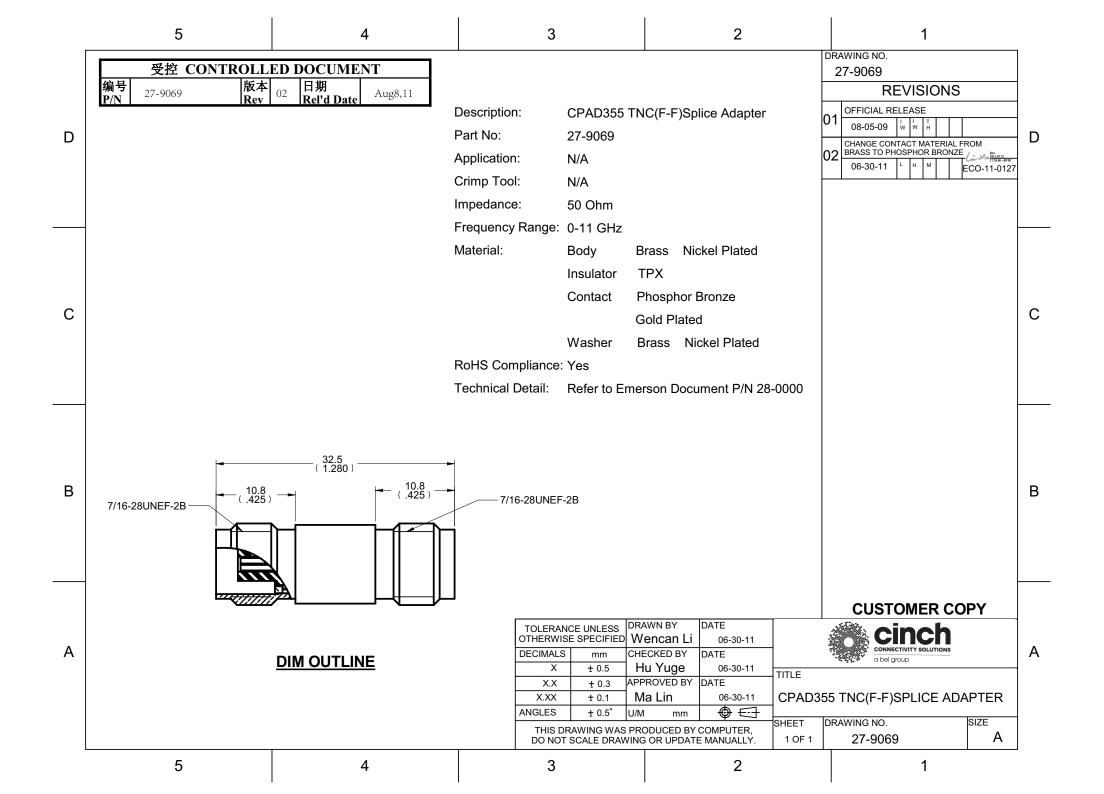

## **X-ON Electronics**

Largest Supplier of Electrical and Electronic Components

Click to view similar products for RF Adapters - In Series category:

Click to view products by Bel Fuse manufacturer:

Other Similar products are found below :

 5916-1103-603
 5919-1503-000
 651A505
 82-5552
 9030-9523-502
 PN2C
 A0407000
 R114703000W
 R125771001
 R141710000W

 R141723161
 R141730000
 R143730700
 R143770000
 R161703000W
 R161791530W
 R201705000
 R222705200

 R222M40010W
 R223703180
 R316754000
 R405006000
 R443162000
 AD78TL
 HRM-513S
 1996352-2
 2157155-1
 252169-75
 AD158

 2101130-1
 252186
 R114704000W
 R114720000W
 R125705001
 R125705701
 R125771000
 R127704001
 R127.870.001

 R127872001
 R141717000
 R142710000
 R142723000
 R143703000
 R143704000
 R143705700
 R161715000W
 R161771000