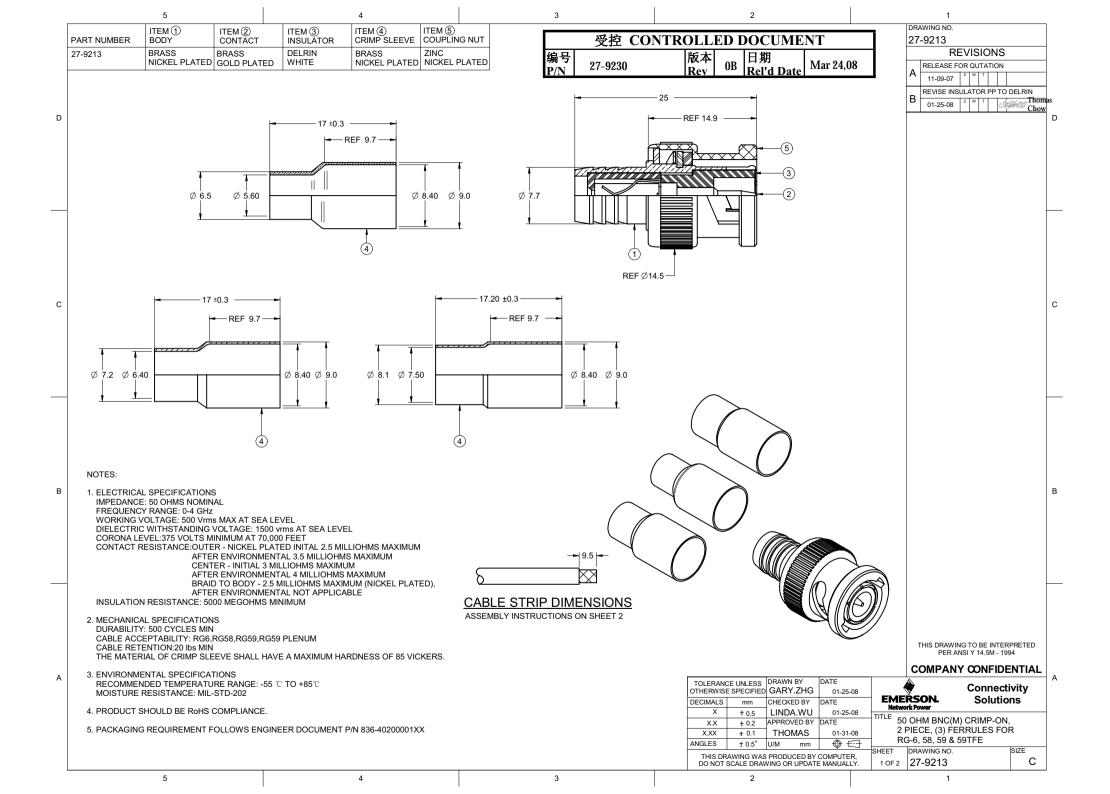

## **X-ON Electronics**

Largest Supplier of Electrical and Electronic Components

Click to view similar products for RF Connectors / Coaxial Connectors category:

Click to view products by Bel Fuse manufacturer:

Other Similar products are found below:

8915-1511-000 89674-0827 6001-7071-019 6002-7051-003 6002-7551-202 6059674-1 619550-1 630059-000 M39030/3-01N 6500-7071-046 6769 CX050L2AQ 7002-1541-010 7002-1542-011 7004-1512-000 7009-1511-004 7010-1511-000 7029-1511-060 7101-1541-010 7101-1571-002 7145-1521-002 7203-1571-003 7209-1511-011 7210-1511-015 7210-1511-019 73137-5015 73216-2241 73404-2300 7405-1521-005 7405-1521-802 8527 8547 FS11V 877931 8808-1511-001 9049-9513-000 9074-9513-000 9101-9573-002 910A205F 9130-9573-002 PL11SC-026 PL375-33 PL40-5 PL74C-221 PL75MC-217 PL803-7 9