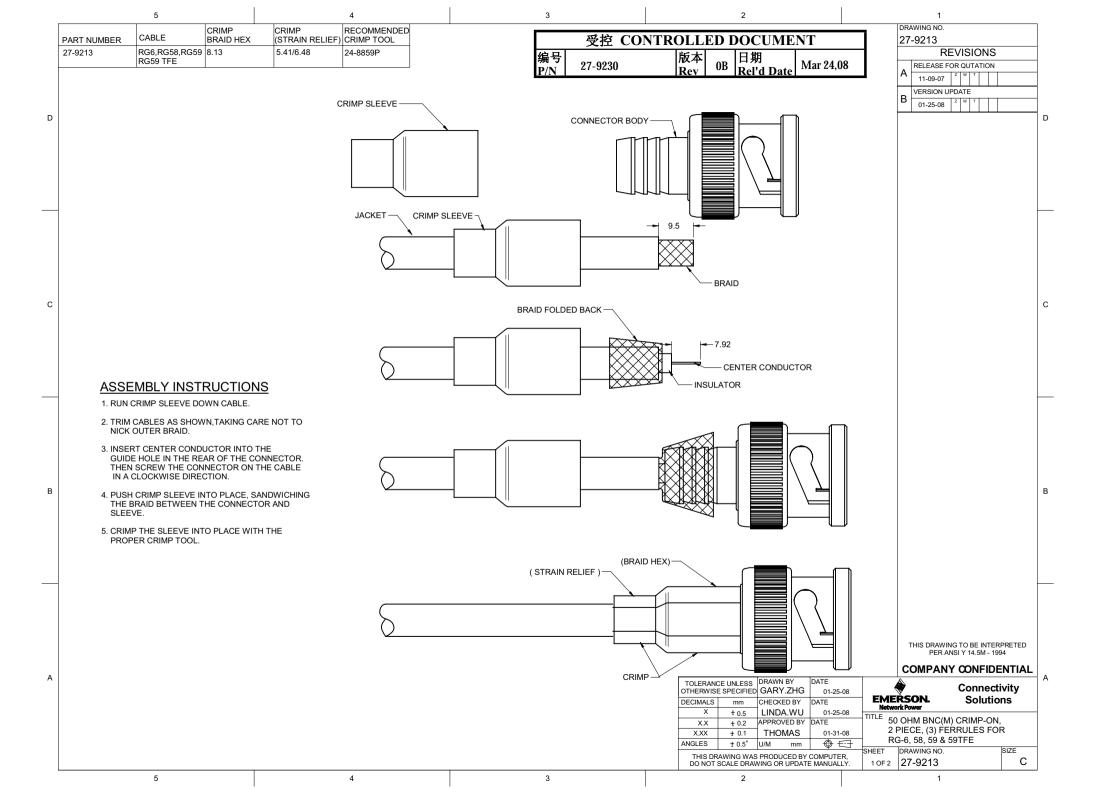

## **X-ON Electronics**

Largest Supplier of Electrical and Electronic Components

Click to view similar products for RF Connectors / Coaxial Connectors category:

Click to view products by Bel Fuse manufacturer:

Other Similar products are found below:

8915-1511-000 89674-0827 6001-7071-019 6002-7051-003 6002-7551-202 6059674-1 619550-1 630059-000 M39030/3-01N 6500-7071-046 6769 CX050L2AQ 7002-1541-010 7002-1542-011 7004-1512-000 7009-1511-004 7010-1511-000 7029-1511-060 7101-1541-010 7101-1571-002 7145-1521-002 7203-1571-003 7209-1511-011 7210-1511-015 7210-1511-019 73137-5015 73216-2241 73404-2300 7405-1521-005 7405-1521-802 8527 8547 FS11V 877931 8808-1511-001 9049-9513-000 9074-9513-000 9101-9573-002 910A205F 9130-9573-002 PL11SC-026 PL375-33 PL40-5 PL74C-221 PL75MC-217 PL803-7 980