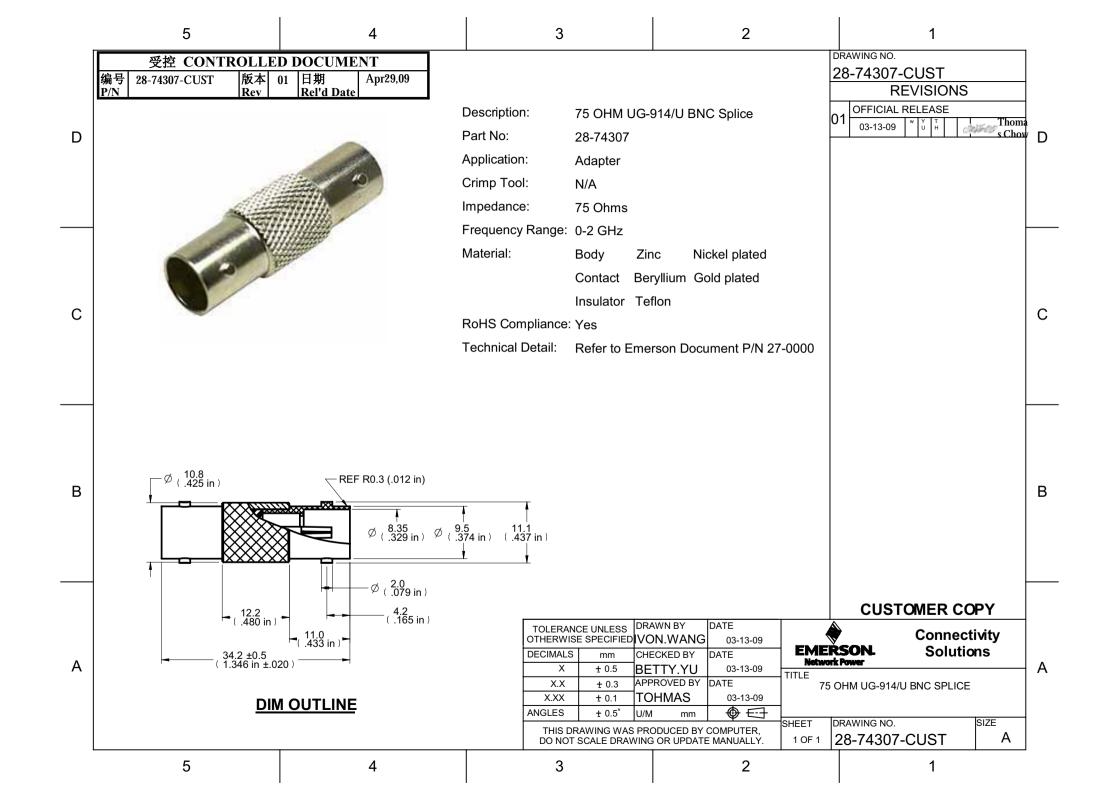

## **X-ON Electronics**

Largest Supplier of Electrical and Electronic Components

Click to view similar products for RF Adapters - In Series category:

Click to view products by Bel Fuse manufacturer:

Other Similar products are found below:

5916-1103-603 5919-1503-000 5919-9503-000 651A505 82-5552 9030-9523-502 PN2C A0407000 R114703000W R125771001

R127871001 R141710000W R141723161 R141730000 R143730700 R143770000 R161703000W R161753000W R161791530W

R201705000 R222705200 R222M40010W R223703180 R316754000 R405006000 R443162000 AD78TL HRM-513S 1996352-2

2157155-1 252169-75 AD158 2101130-1 252186 R114704000W R114720000W R125705001 R125705701 R125771000 R125771001W

R127704001 R127.870.001 R127872001 R141717000 R142710000 R142723000 R143703000 R143704000 R143705700 R143710000