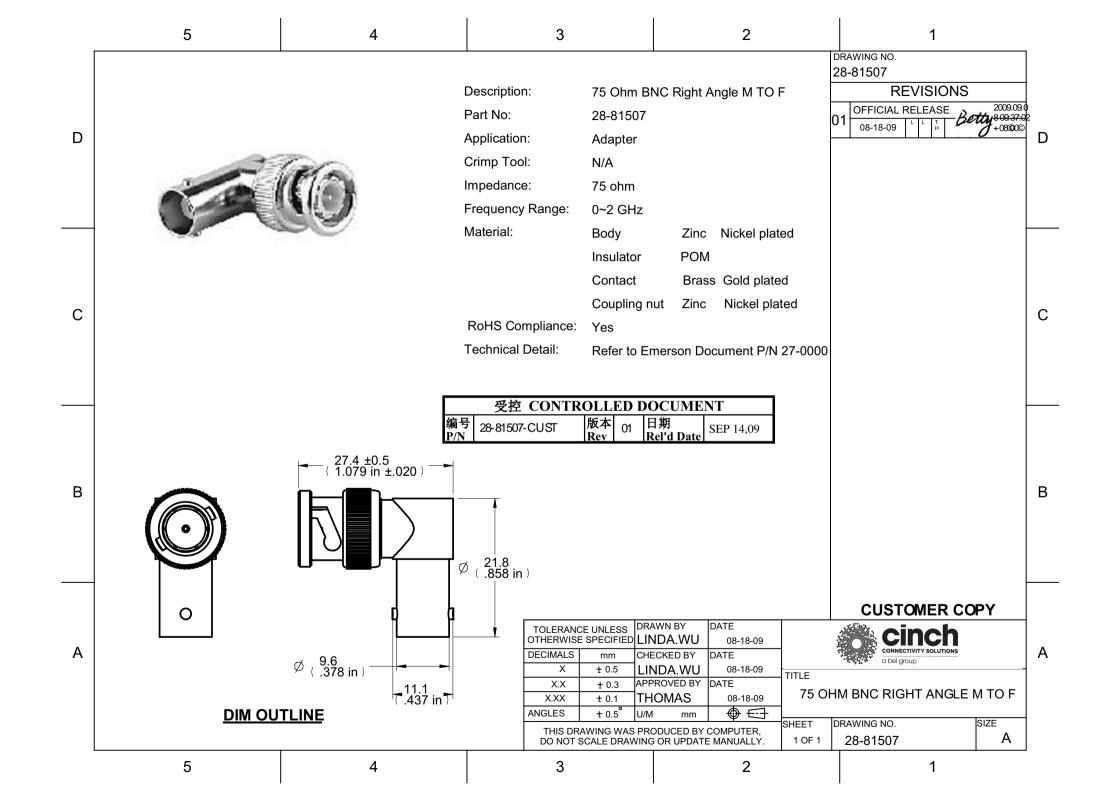

## **X-ON Electronics**

Largest Supplier of Electrical and Electronic Components

Click to view similar products for RF Adapters - In Series category:

Click to view products by Bel Fuse manufacturer:

Other Similar products are found below:

5916-1103-603 5919-1503-000 651A505 82-5552 9030-9523-502 PN2C A0407000 R114703000W R125771001 R141710000W

R141723161 R141730000 R143730700 R143770000 R161703000W R161753000W R161791530W R201705000 R222705200

R222M40010W R223703180 R316754000 R405006000 R443162000 AD78TL HRM-513S 1996352-2 2157155-1 252169-75 AD158

2101130-1 252186 R114704000W R114720000W R125705001 R125705701 R125771000 R125771001W R127704001 R127.870.001

R127872001 R141717000 R142710000 R142723000 R143703000 R143704000 R143705700 R161715000W R161771000W R176754000