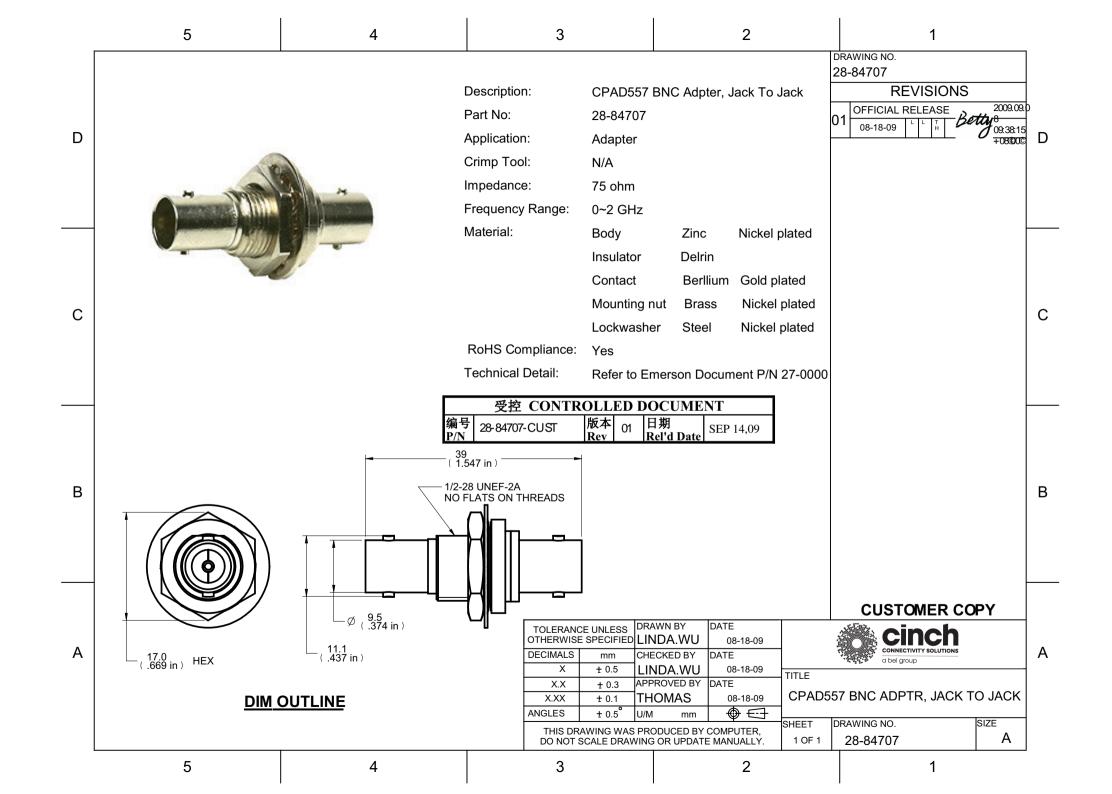

## **X-ON Electronics**

Largest Supplier of Electrical and Electronic Components

Click to view similar products for RF Adapters - In Series category:

Click to view products by Bel Fuse manufacturer:

Other Similar products are found below:

5916-1103-603 5919-1503-000 5919-9503-000 651A505 82-5552 9030-9523-502 PN2C A0407000 R114703000W R125771001

R127871001 R141710000W R141723161 R141730000 R143730700 R143770000 R161703000W R161753000W R161791530W

R201705000 R222705200 R222M40010W R223703180 R316754000 R405006000 R443162000 AD78TL HRM-513S 1996352-2

2157155-1 252169-75 AD158 2101130-1 252186 R114704000W R114720000W R125705001 R125705701 R125771000 R125771001W

R127704001 R127.870.001 R127872001 R141717000 R142710000 R142723000 R143703000 R143704000 R143705700 R143710000