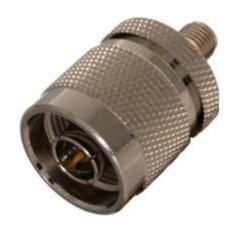

DESCRIPTION: CPAD810 SMA(F)-N(M) ADAPTER

MODEL NUMBER: 29-3840

APPLICATION: SMA(F) to N(M) ADAPTER

CRIMP TOOL: N/A

IMPEDANCE: 50 OHM

FREQUENCY RANGE: N/A

MATERIAL: BODY BRASS NICKEL PLATED

NUT BRASS NICKEL PLATED

INSULATOR PTFE

CONTACT BRASS GOLD PLATED

RoHS COMPLIANCE: YES

TECHNICAL DETAIL: N END REFER TO CINCH DOCUMENT P/N 26-0000

| COMMETTING SOUTH SECURIORS OF THE PROPRIET TARY DOCUMENT IN A PROPRIET TARY DOCUMENT T | 3RD ANGLE PROJECTION                                            | AIM-Cambridge                              |
|--------------------------------------------------------------------------------------------------------------------------------------------------------------------------------------------------------------------------------------------------------------------------------------------------------------------------------------------------------------------------------------------------------------------------------------------------------------------------------------------------------------------------------------------------------------------------------------------------------------------------------------------------------------------------------------------------------------------------------------------------------------------------------------------------------------------------------------------------------------------------------------------------------------------------------------------------------------------------------------------------------------------------------------------------------------------------------------------------------------------------------------------------------------------------------------------------------------------------------------------------------------------------------------------------------------------------------------------------------------------------------------------------------------------------------------------------------------------------------------------------------------------------------------------------------------------------------------------------------------------------------------------------------------------------------------------------------------------------------------------------------------------------------------------------------------------------------------------------------------------------------------------------------------------------------------------------------------------------------------------------------------------------------------------------------------------------------------------------------------------------------|-----------------------------------------------------------------|--------------------------------------------|
|                                                                                                                                                                                                                                                                                                                                                                                                                                                                                                                                                                                                                                                                                                                                                                                                                                                                                                                                                                                                                                                                                                                                                                                                                                                                                                                                                                                                                                                                                                                                                                                                                                                                                                                                                                                                                                                                                                                                                                                                                                                                                                                                | RoHS2 2011/65/EU                                                | Title: CPAD810 SMA(F)-N(M) ADAPTER         |
|                                                                                                                                                                                                                                                                                                                                                                                                                                                                                                                                                                                                                                                                                                                                                                                                                                                                                                                                                                                                                                                                                                                                                                                                                                                                                                                                                                                                                                                                                                                                                                                                                                                                                                                                                                                                                                                                                                                                                                                                                                                                                                                                | UNLESS OTHERWISE SPECIFIED UNITS: METRIC  .XXX ±.51  .XXX ±.127 | Model No. 29-3840                          |
| INTERPRET DRAWING IN<br>ACCORDANCE WITH ASME<br>Y14.5-2009.                                                                                                                                                                                                                                                                                                                                                                                                                                                                                                                                                                                                                                                                                                                                                                                                                                                                                                                                                                                                                                                                                                                                                                                                                                                                                                                                                                                                                                                                                                                                                                                                                                                                                                                                                                                                                                                                                                                                                                                                                                                                    | ANGLES ±2°                                                      | A DO NOT SCALE Date: 2016/3/7 Sheet 1 of 1 |