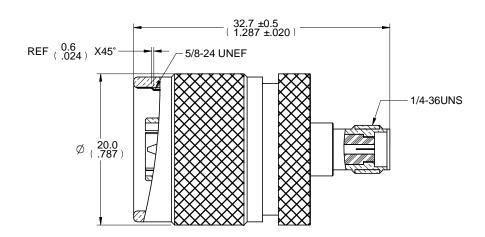

DESCRIPTION: CPAD810 SMA(F)-N(M) ADAPTER

MODEL NUMBER: 29-3840

APPLICATION: SMA(F) to N(M) ADAPTER

CRIMP TOOL: N/A

IMPEDANCE: 50 OHM

FREQUENCY RANGE: N/A

MATERIAL: BODY BRASS NICKEL PLATED

NUT BRASS NICKEL PLATED

INSULATOR PTFE

CONTACT BRASS GOLD PLATED

RoHS COMPLIANCE: YES

TECHNICAL DETAIL: N END REFER TO CINCH DOCUMENT P/N 26-0000

| COMMETTING SOUTH SECURIORS OF THE PROPRIET TARY DOCUMENT IN A PROPRIET TARY DOCUMENT T | 3RD ANGLE PROJECTION                                            | AIM-Cambridge                              |
|--------------------------------------------------------------------------------------------------------------------------------------------------------------------------------------------------------------------------------------------------------------------------------------------------------------------------------------------------------------------------------------------------------------------------------------------------------------------------------------------------------------------------------------------------------------------------------------------------------------------------------------------------------------------------------------------------------------------------------------------------------------------------------------------------------------------------------------------------------------------------------------------------------------------------------------------------------------------------------------------------------------------------------------------------------------------------------------------------------------------------------------------------------------------------------------------------------------------------------------------------------------------------------------------------------------------------------------------------------------------------------------------------------------------------------------------------------------------------------------------------------------------------------------------------------------------------------------------------------------------------------------------------------------------------------------------------------------------------------------------------------------------------------------------------------------------------------------------------------------------------------------------------------------------------------------------------------------------------------------------------------------------------------------------------------------------------------------------------------------------------------|-----------------------------------------------------------------|--------------------------------------------|
|                                                                                                                                                                                                                                                                                                                                                                                                                                                                                                                                                                                                                                                                                                                                                                                                                                                                                                                                                                                                                                                                                                                                                                                                                                                                                                                                                                                                                                                                                                                                                                                                                                                                                                                                                                                                                                                                                                                                                                                                                                                                                                                                | RoHS2 2011/65/EU                                                | Title: CPAD810 SMA(F)-N(M) ADAPTER         |
|                                                                                                                                                                                                                                                                                                                                                                                                                                                                                                                                                                                                                                                                                                                                                                                                                                                                                                                                                                                                                                                                                                                                                                                                                                                                                                                                                                                                                                                                                                                                                                                                                                                                                                                                                                                                                                                                                                                                                                                                                                                                                                                                | UNLESS OTHERWISE SPECIFIED UNITS: METRIC  .XXX ±.51  .XXX ±.127 | Model No. 29-3840                          |
| INTERPRET DRAWING IN<br>ACCORDANCE WITH ASME<br>Y14.5-2009.                                                                                                                                                                                                                                                                                                                                                                                                                                                                                                                                                                                                                                                                                                                                                                                                                                                                                                                                                                                                                                                                                                                                                                                                                                                                                                                                                                                                                                                                                                                                                                                                                                                                                                                                                                                                                                                                                                                                                                                                                                                                    | ANGLES ±2°                                                      | A DO NOT SCALE Date: 2016/3/7 Sheet 1 of 1 |