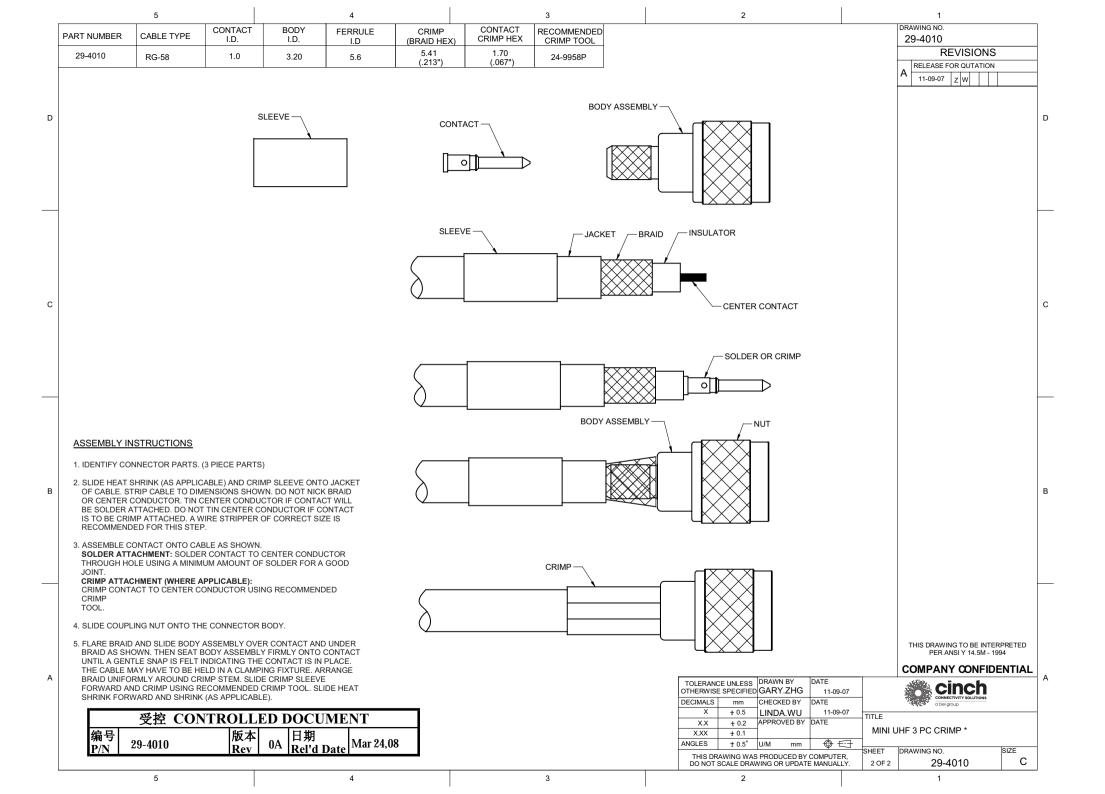

## **X-ON Electronics**

Largest Supplier of Electrical and Electronic Components

Click to view similar products for RF Connectors / Coaxial Connectors category:

Click to view products by Bel Fuse manufacturer:

Other Similar products are found below:

8915-1511-000 89674-0827 6001-7071-019 6002-7051-003 6002-7551-202 6059674-1 619550-1 630059-000 M39030/3-01N 6500-7071-046 6769 CX050L2AQ 7002-1541-010 7002-1542-011 7004-1512-000 7009-1511-004 7010-1511-000 7029-1511-060 7101-1541-010 7101-1571-002 7145-1521-002 7203-1571-003 7209-1511-011 7210-1511-015 7210-1511-019 73137-5015 73216-2241 73404-2300 7405-1521-005 7405-1521-802 8527 8547 FS11V 877931 9049-9513-000 9074-9513-000 9101-9573-002 910A205F 9130-9573-002 PL11SC-026 PL375-33 PL40-5 PL74C-221 PL75MC-217 PL803-7 980-8666-005 1200