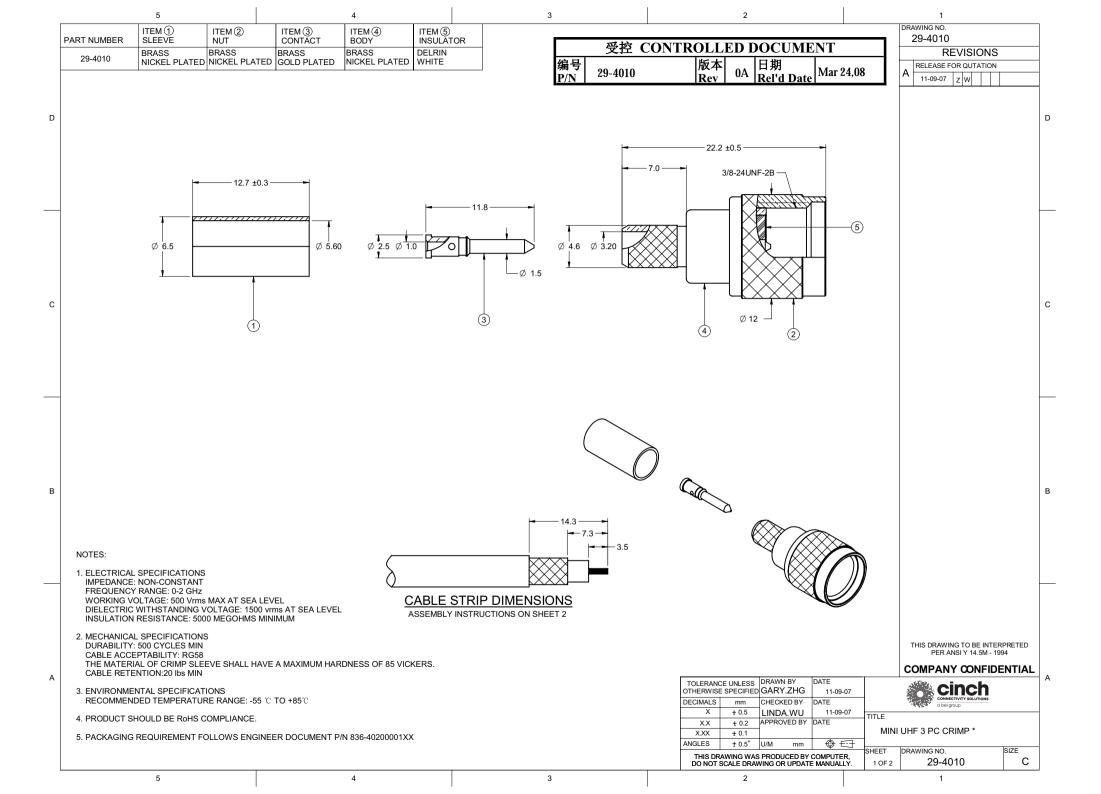

## **X-ON Electronics**

Largest Supplier of Electrical and Electronic Components

Click to view similar products for RF Connectors / Coaxial Connectors category:

Click to view products by Bel Fuse manufacturer:

Other Similar products are found below:

8915-1511-000 89674-0827 6001-7071-019 6002-7051-003 6002-7551-202 6059674-1 619550-1 630059-000 M39030/3-01N 6500-7071-046 6769 CX050L2AQ 7002-1541-010 7002-1542-011 7004-1512-000 7009-1511-004 7010-1511-000 7029-1511-060 7101-1541-010 7101-1571-002 7145-1521-002 7203-1571-003 7209-1511-011 7210-1511-015 7210-1511-019 73137-5015 73216-2241 73404-2300 7405-1521-005 7405-1521-802 8527 8547 FS11V 877931 9049-9513-000 9074-9513-000 9101-9573-002 910A205F 9130-9573-002 PL11SC-026 PL375-33 PL40-5 PL74C-221 PL75MC-217 PL803-7 980-8666-005 12