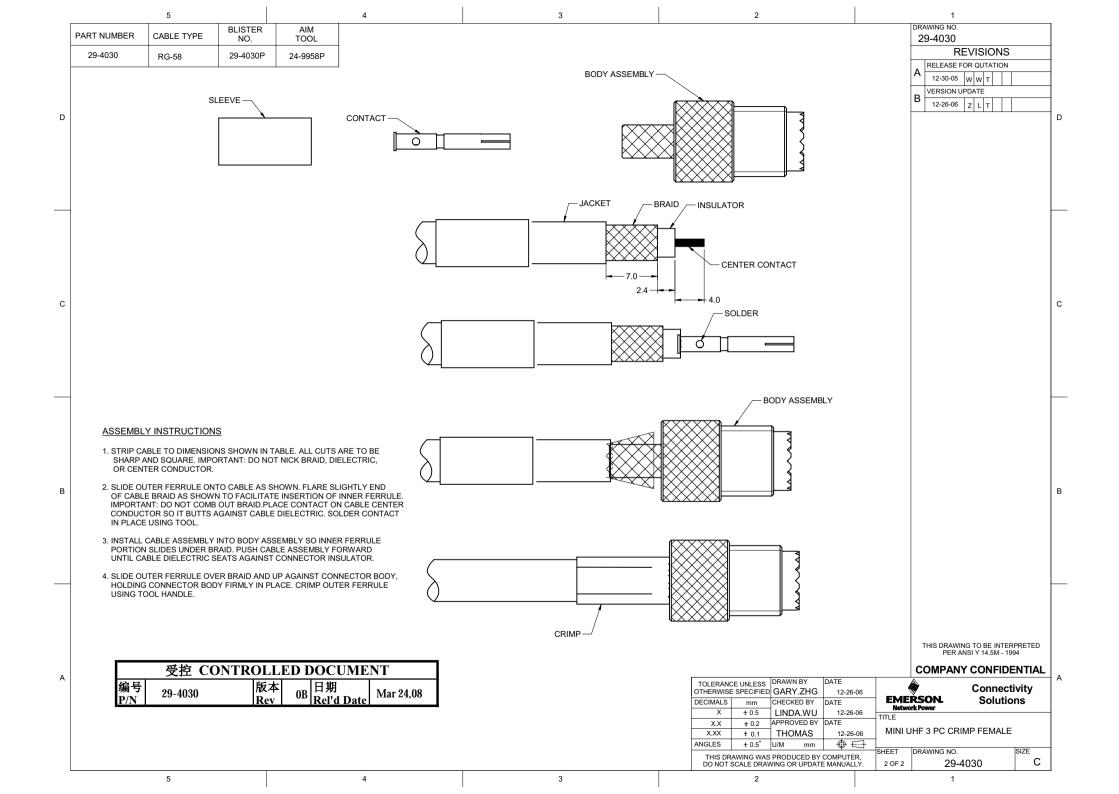

## **X-ON Electronics**

Largest Supplier of Electrical and Electronic Components

Click to view similar products for RF Connectors / Coaxial Connectors category:

Click to view products by Bel Fuse manufacturer:

Other Similar products are found below:

8915-1511-000 89674-0827 6001-7071-019 6002-7051-003 6002-7551-202 6059674-1 619550-1 630059-000 M39030/3-01N 6500-7071-046 6769 CX050L2AQ 7002-1541-010 7002-1542-011 7004-1512-000 7009-1511-004 7010-1511-000 7029-1511-060 7101-1541-010 7101-1571-002 7145-1521-002 7203-1571-003 7209-1511-011 7210-1511-015 7210-1511-019 73137-5015 73216-2241 73404-2300 7405-1521-005 7405-1521-802 8527 8547 FS11V 877931 8808-1511-001 9049-9513-000 9074-9513-000 9101-9573-002 910A205F 9130-9573-002 PL11SC-026 PL375-33 PL40-5 PL74C-221 PL75MC-217 PL803-7 120