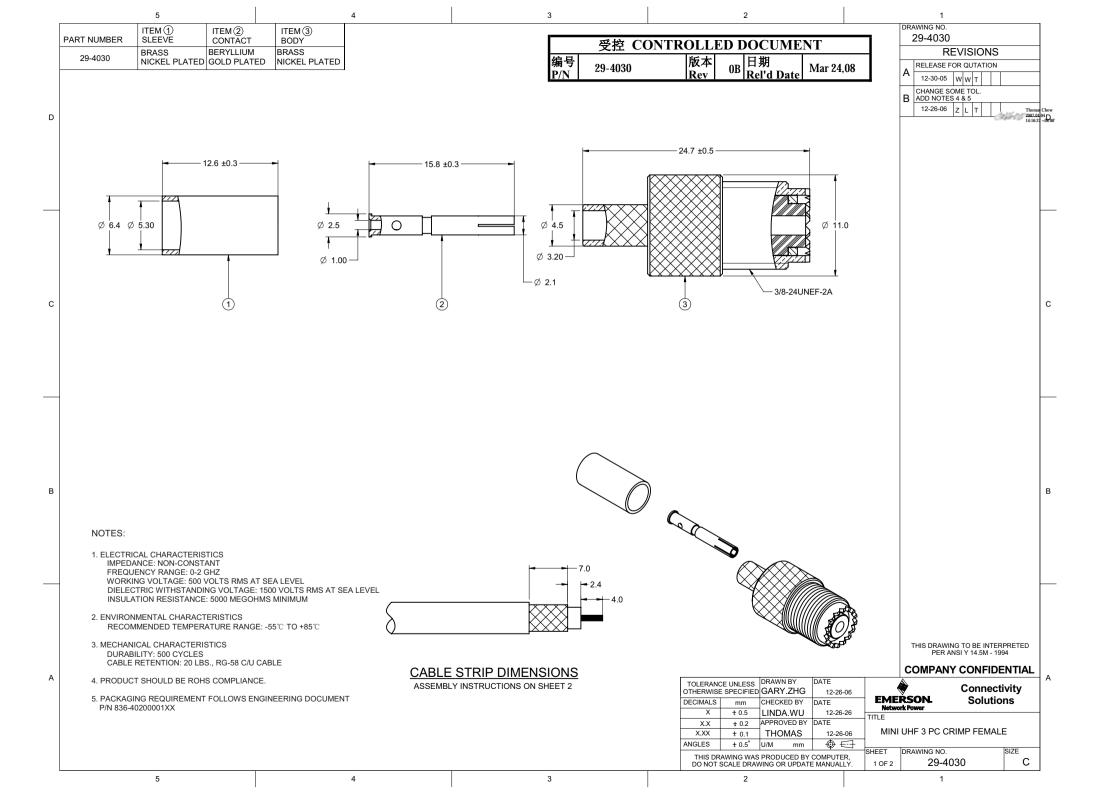

## **X-ON Electronics**

Largest Supplier of Electrical and Electronic Components

Click to view similar products for RF Connectors / Coaxial Connectors category:

Click to view products by Bel Fuse manufacturer:

Other Similar products are found below:

8915-1511-000 89674-0827 6001-7071-019 6002-7051-003 6002-7551-202 6059674-1 619550-1 630059-000 M39030/3-01N 6500-7071-046 6769 CX050L2AQ 7002-1541-010 7002-1542-011 7004-1512-000 7009-1511-004 7010-1511-000 7029-1511-060 7101-1541-010 7101-1571-002 7145-1521-002 7203-1571-003 7209-1511-011 7210-1511-015 7210-1511-019 73137-5015 73216-2241 73404-2300 7405-1521-005 7405-1521-802 8527 8547 FS11V 877931 8808-1511-001 9049-9513-000 9074-9513-000 9101-9573-002 910A205F 9130-9573-002 PL11SC-026 PL375-33 PL40-5 PL74C-221 PL75MC-217 PL803-7 1