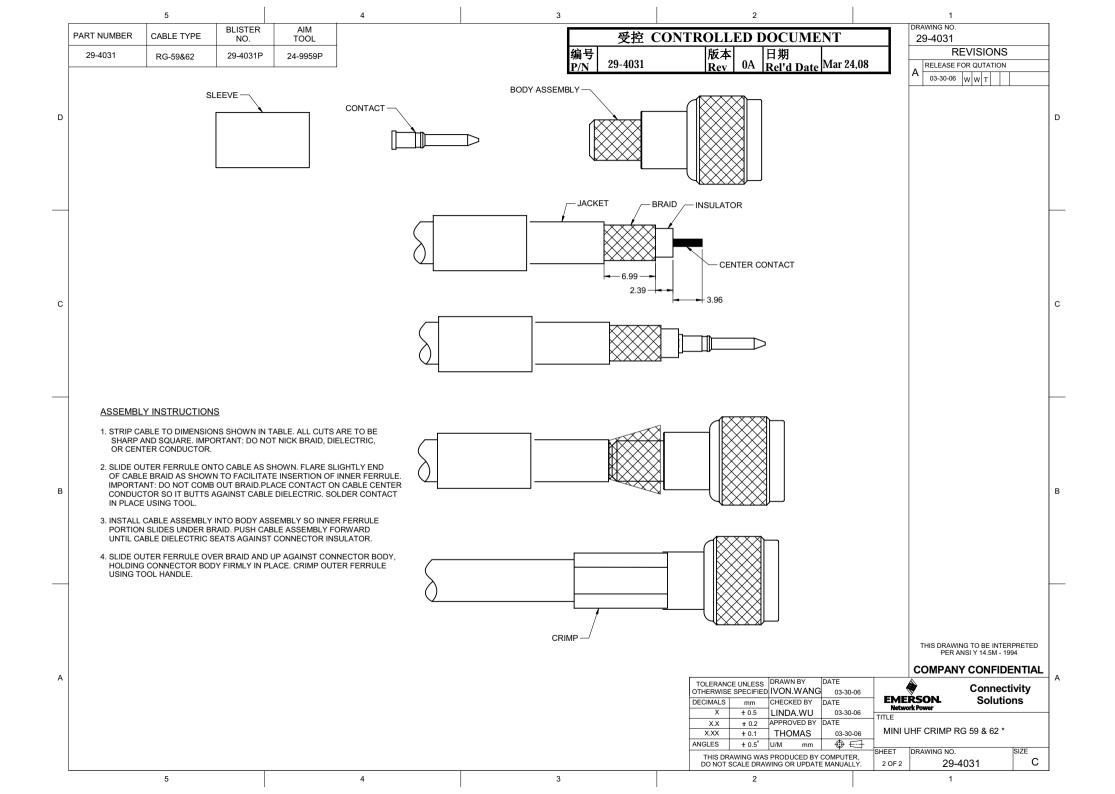

## **X-ON Electronics**

Largest Supplier of Electrical and Electronic Components

Click to view similar products for RF Connectors / Coaxial Connectors category:

Click to view products by Bel Fuse manufacturer:

Other Similar products are found below:

8915-1511-000 89674-0827 6001-7071-019 6002-7051-003 6002-7551-202 6059674-1 619550-1 630059-000 M39030/3-01N 6500-7071-046 6769 CX050L2AQ 7002-1541-010 7002-1542-011 7004-1512-000 7009-1511-004 7010-1511-000 7029-1511-060 7101-1541-010 7101-1571-002 7145-1521-002 7203-1571-003 7209-1511-011 7210-1511-015 7210-1511-019 73137-5015 73216-2241 73404-2300 7405-1521-005 7405-1521-802 8527 8547 FS11V 877931 8808-1511-001 9049-9513-000 9074-9513-000 9101-9573-002 910A205F 9130-9573-002 PL11SC-026 PL375-33 PL40-5 PL74C-221 PL75MC-217 PL803-7 120