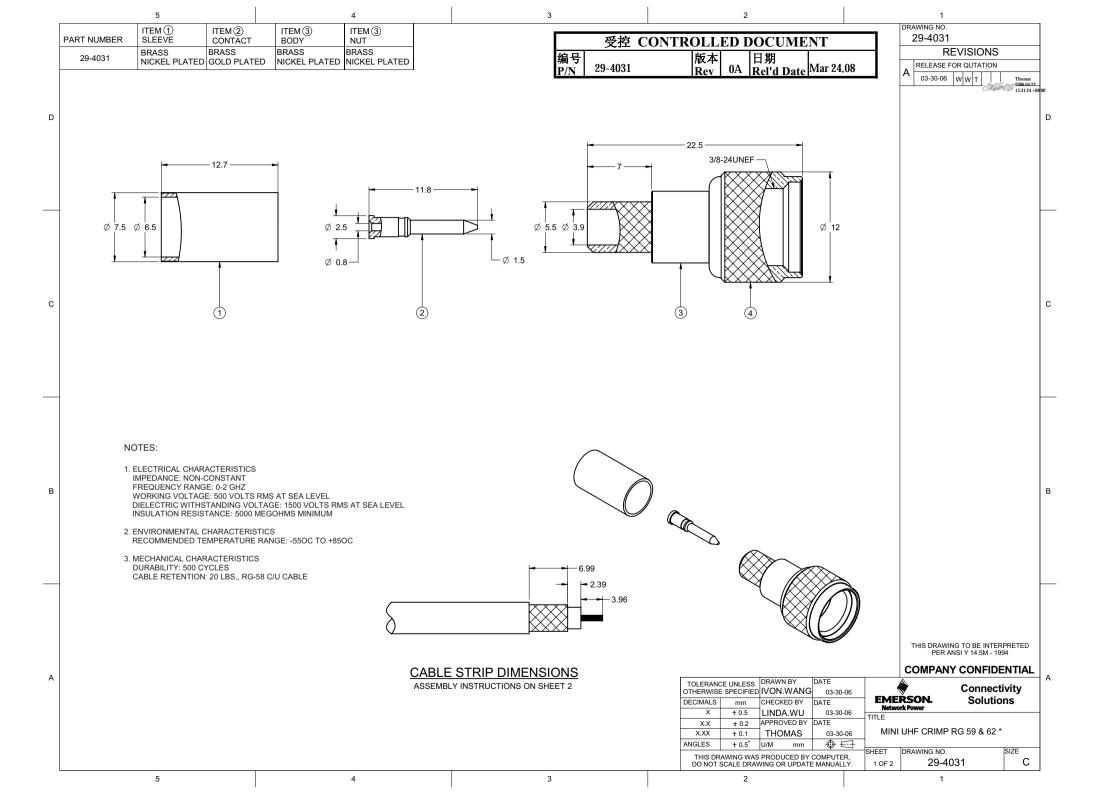

## **X-ON Electronics**

Largest Supplier of Electrical and Electronic Components

Click to view similar products for RF Connectors / Coaxial Connectors category:

Click to view products by Bel Fuse manufacturer:

Other Similar products are found below:

8915-1511-000 89674-0827 6001-7071-019 6002-7051-003 6002-7551-202 6059674-1 619550-1 630059-000 M39030/3-01N 6500-7071-046 6769 CX050L2AQ 7002-1541-010 7002-1542-011 7004-1512-000 7009-1511-004 7010-1511-000 7029-1511-060 7101-1541-010 7101-1571-002 7145-1521-002 7203-1571-003 7209-1511-011 7210-1511-015 7210-1511-019 73137-5015 73216-2241 73404-2300 7405-1521-005 7405-1521-802 8527 8547 FS11V 877931 8808-1511-001 9049-9513-000 9074-9513-000 9101-9573-002 910A205F 9130-9573-002 PL11SC-026 PL375-33 PL40-5 PL74C-221 PL75MC-217 PL803-7 1