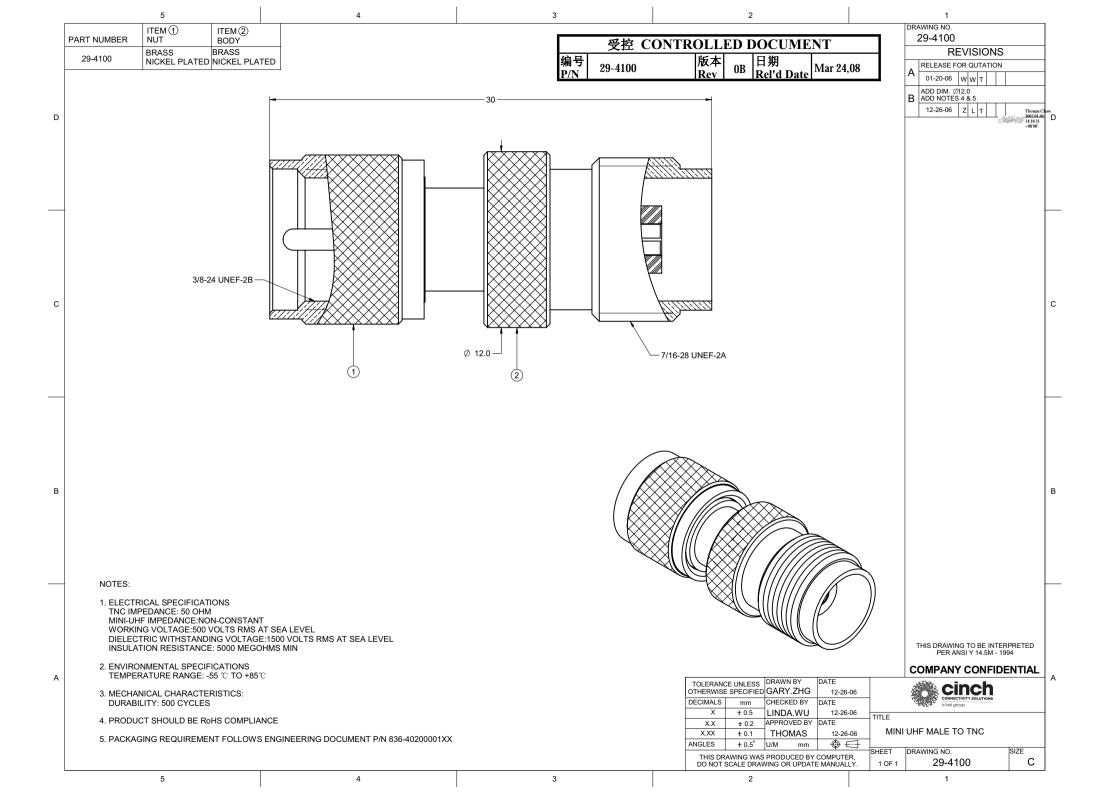

## **X-ON Electronics**

Largest Supplier of Electrical and Electronic Components

Click to view similar products for RF Adapters - Between Series category:

Click to view products by Bel Fuse manufacturer:

Other Similar products are found below :

 R191203007
 R191209000
 R191212000
 R191215000
 R191301000
 R191314700
 R191325000
 R191389200
 R191403000
 R191405000

 R191416000
 R191419000
 R191421000
 R191424000
 R191445000
 R191511000
 R191722000
 R191733000
 R191759000

 R191841001W
 R191911000
 R191912000
 R192417010
 R921390000
 ADBJ20-E1-BJ379
 ADM2
 ADPL75-E1-UBJ20
 9317505

 931RPBUFLP
 AD130
 ADBJ20-E1-PL74
 ADBJ77-A1PL3155
 ADBJ77-E1-UPL20
 ADBJ77-E2-PL20
 242215
 242228
 R125680000W

 R191117000
 R191123000
 R191311000
 R191313000
 R191315000
 R191316700
 R191327000
 R191331