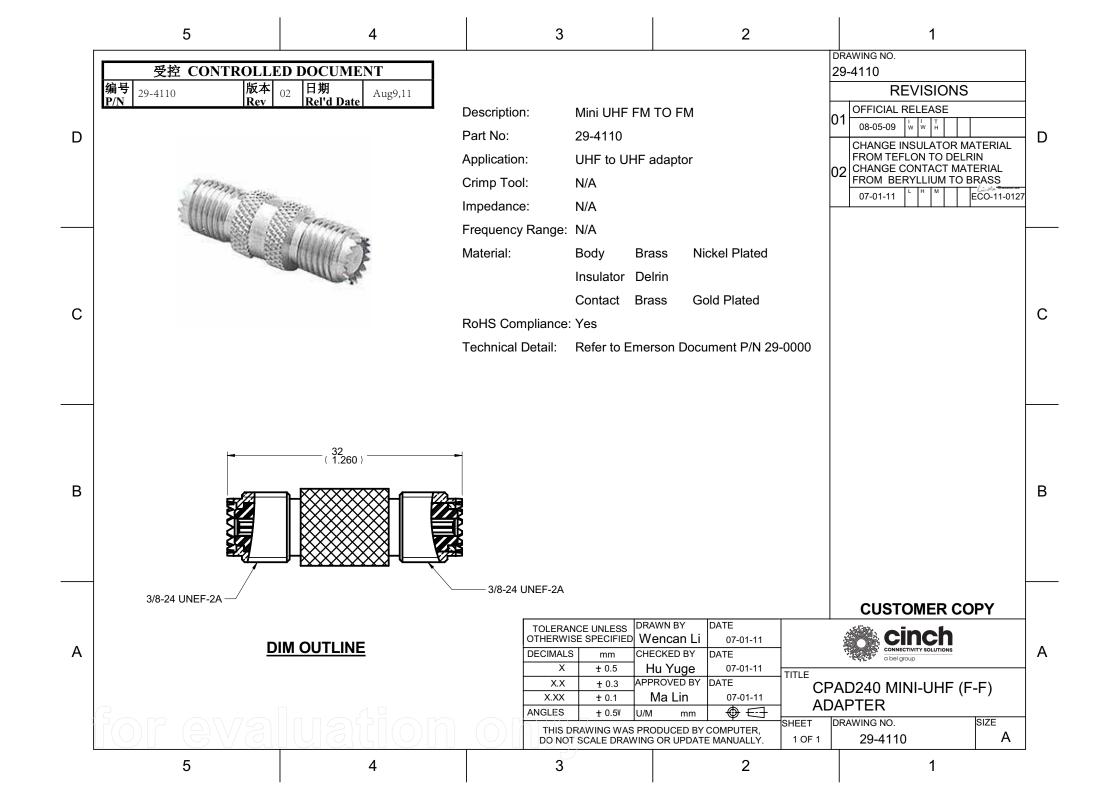

## **X-ON Electronics**

Largest Supplier of Electrical and Electronic Components

Click to view similar products for RF Adapters - In Series category:

Click to view products by Bel Fuse manufacturer:

Other Similar products are found below:

5916-1103-603 5919-1503-000 651A505 82-5552 9030-9523-502 PN2C A0407000 R114703000W R125771001 R141710000W

R141723161 R141730000 R143730700 R143770000 R161703000W R161753000W R161791530W R201705000 R222705200

R222M40010W R223703180 R316754000 R405006000 R443162000 AD78TL HRM-513S 1996352-2 2157155-1 252169-75 AD158

2101130-1 252186 R114704000W R114720000W R125705001 R125705701 R125771000 R125771001W R127704001 R127.870.001

R127872001 R141717000 R142710000 R142723000 R143703000 R143704000 R143705700 R161715000W R161771000W R176754000