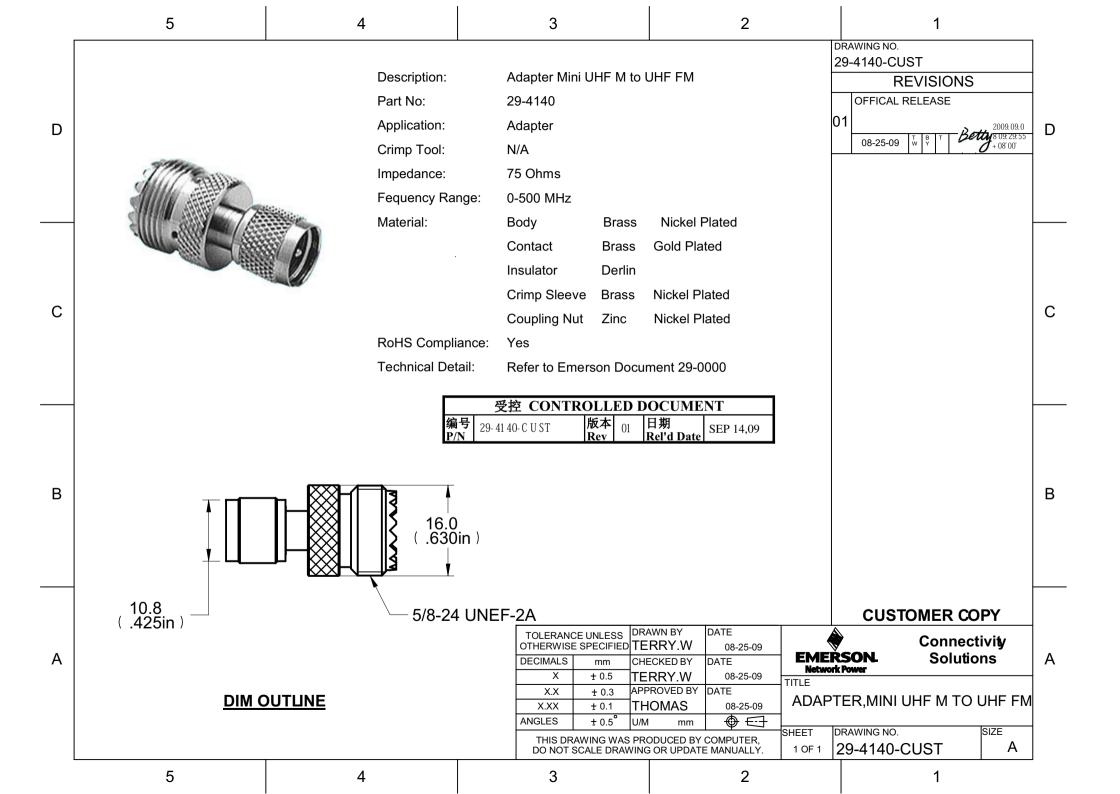

## **X-ON Electronics**

Largest Supplier of Electrical and Electronic Components

Click to view similar products for RF Adapters - Between Series category:

Click to view products by Bel Fuse manufacturer:

Other Similar products are found below:

5945-9503-000 MCX/F-SMA/M R192417010 ADBJ20-E1-BJ379 ADM2 ADPL75-A1-PL75 242191 9317505 29-3835P AD130 ADBJ20-E1-PL74 ADBJ20-E2-BJ79 ADBJ77-E1-UPL20 ADRMF370 242215 242228 R125680000W R192430000 UAD95 1057367-1 8311505 R114704000 R451034500 R451030500 R451543000 HDVDPN ADBJ20-K1-PL20 R451570000 R192419000 R451034000 J9 J3WE-5 R451032500 242201RP 17K132-K00S5 AD-RSMAF-RTNC 53K156-K00N5 02K119-K00E3 29S132-K01N5 53S156-K00N5 02S119-S00E3 28K132-K00N5 02S109-K00S3 27-8200TP 242235 ADBJ20-E1-BJ89 000-2900 321-102-003 (SMA-50/2-H155/W1.03 AU) 10573