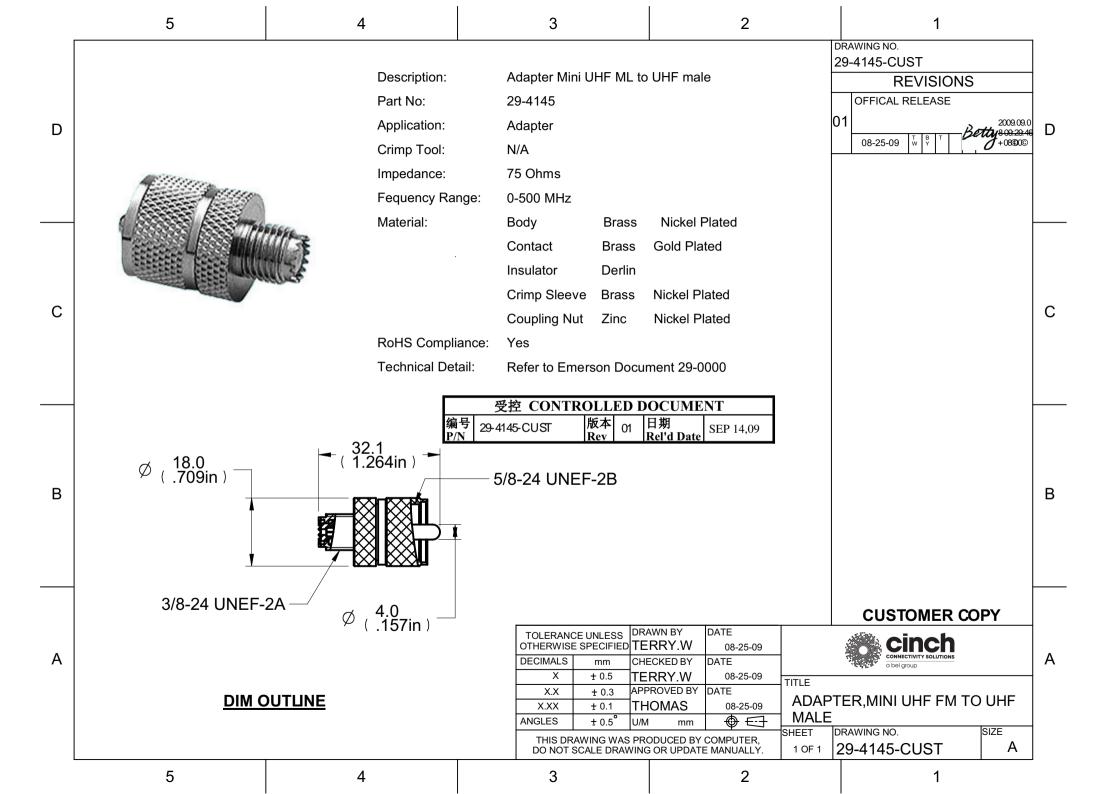

## **X-ON Electronics**

Largest Supplier of Electrical and Electronic Components

Click to view similar products for RF Adapters - Between Series category:

Click to view products by Bel Fuse manufacturer:

Other Similar products are found below:

5945-9503-000 MCX/F-SMA/M R192417010 ADBJ20-E1-BJ379 ADM2 ADPL75-A1-PL75 242191 9317505 29-3835P AD130 ADBJ20-E1-PL74 ADBJ20-E2-BJ79 ADBJ77-A1-PL375 ADBJ77-E1-UPL20 ADRMF370 242215 242228 R125680000W R192430000 UAD95 1057367-1 8311505 R114704000 R451034500 R451030500 R451543000 HDVDPN ADBJ20-K1-PL20 R451570000 R451034000 J9 13WE-5 R451032500 242201RP 17K132-K00S5 AD-RSMAF-RTNC 53K156-K00N5 02K119-K00E3 29S132-K01N5 53S156-K00N5 02S119-S00E3 28K132-K00N5 02S109-K00S3 27-8200TP 242235 ADBJ20-E1-BJ89 000-2900 321-102-003 (SMA-50/2-H155/W1.03 AU)