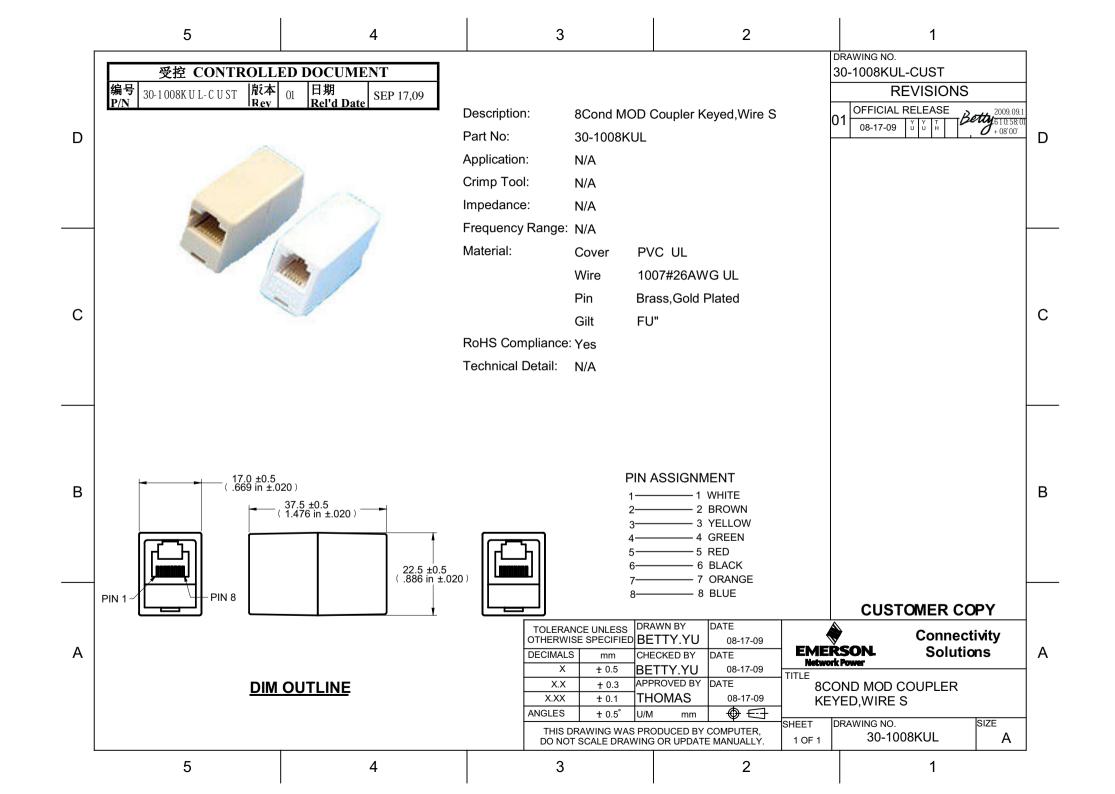

## **X-ON Electronics**

Largest Supplier of Electrical and Electronic Components

Click to view similar products for Modular Connectors / Ethernet Connectors category:

Click to view products by Bel Fuse manufacturer:

Other Similar products are found below:

8949-H88/06BLKA/SN 74441-0010/BKN MP1010RX-1000 MP44RX-1000 PHJ-4P4C-1-V-4 PHP-6P6C-5 GAX-3-66 GAX-8-62 GDCX-PA-66-50 GDCX-PN-64 GDCX-PN-66 GDCX-PN-66-50 GDLX-A-66 GDLX-N-66 GDLX-S-66 GDLX-S-88K GDLX-SMT-S-88 GDTX-S-88-50 GDX-PA-1010 GLX-N-1010M-BLK GLX-S-88M-BLK GMX-N-1010 GMX-S-1010 GMX-S-66 GMX-SMT4-N-88 GPX-2-64 GSGX-N-2-88 GSGX-N-4-88 GSX-NS2-88-3.05 GSX-NS2-88-3.05-50 GSX-NS-88-3.05-50 PT-108A-8C-UL PT-J951-8C PTS-J531-8CS-50UL 1-1775629-2 A-2014-0-4 GWLX-S-88-GR GWLX-S9-88-YG DC-1021-8-WH-6 1300530003 1324640-4 RJ11FTVC2G RJ