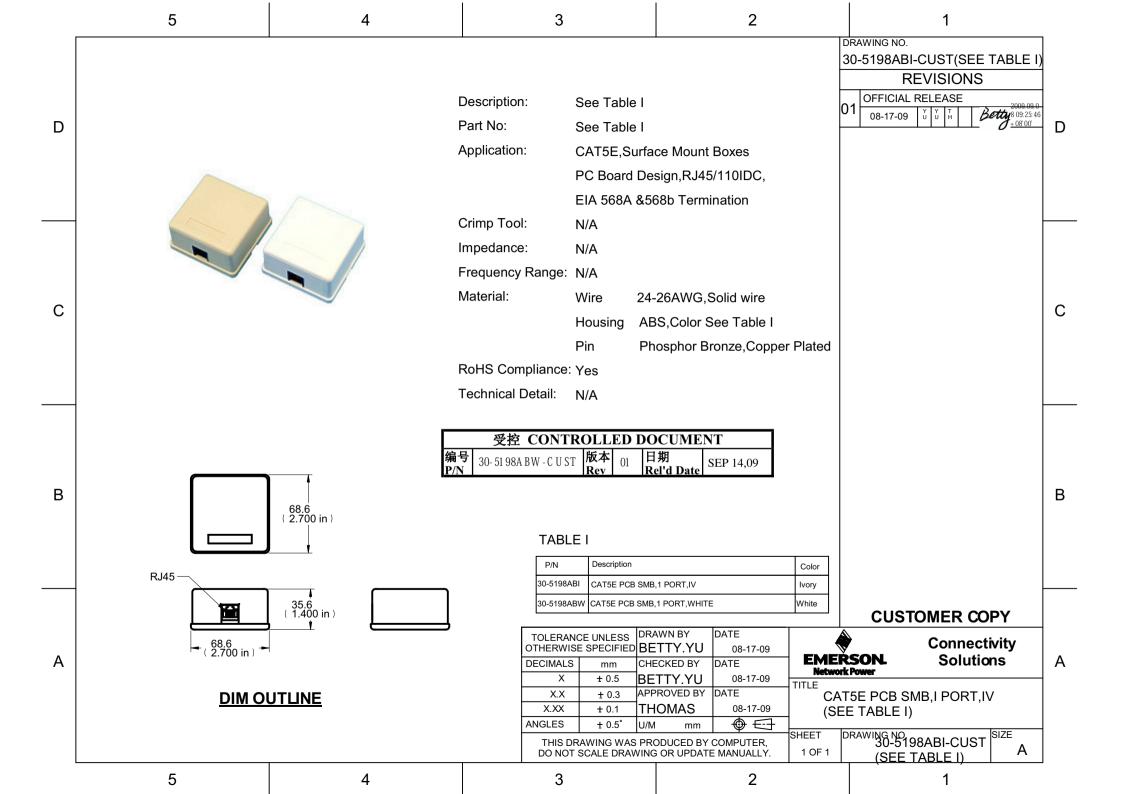

## **X-ON Electronics**

Largest Supplier of Electrical and Electronic Components

Click to view similar products for Modular Connectors / Ethernet Connectors category:

Click to view products by Bel Fuse manufacturer:

Other Similar products are found below:

8949-H88/06BLKA/SN 74441-0010/BKN MP1010RX-1000 MP44RX-1000 PHJ-4P4C-1-V-4 PHP-6P6C-5 GAX-3-66 GAX-8-62 GDCX-PA-66-50 GDCX-PN-64 GDCX-PN-66 GDCX-PN-66-50 GDLX-A-66 GDLX-N-66 GDLX-S-66 GDLX-S-88K GDLX-SMT-S-88 GDTX-S-88-50 GDX-PA-1010 GLX-N-1010M-BLK GLX-S-88M-BLK GMX-N-1010 GMX-S-1010 GMX-S-66 GMX-SMT4-N-88 GPX-2-64 GSGX-N-2-88 GSGX-N-4-88 GSX-NS2-88-3.05 GSX-NS2-88-3.05-50 GSX-NS-88-3.05-50 PT-108A-8C-UL PT-J951-8C PTS-J531-8CS-50UL 1-1775629-2 A-2014-0-4 GWLX-S-88-GR GWLX-S9-88-YG DC-1021-8-WH-6 1300530003 1324640-4 RJ11FTVC2G RJ