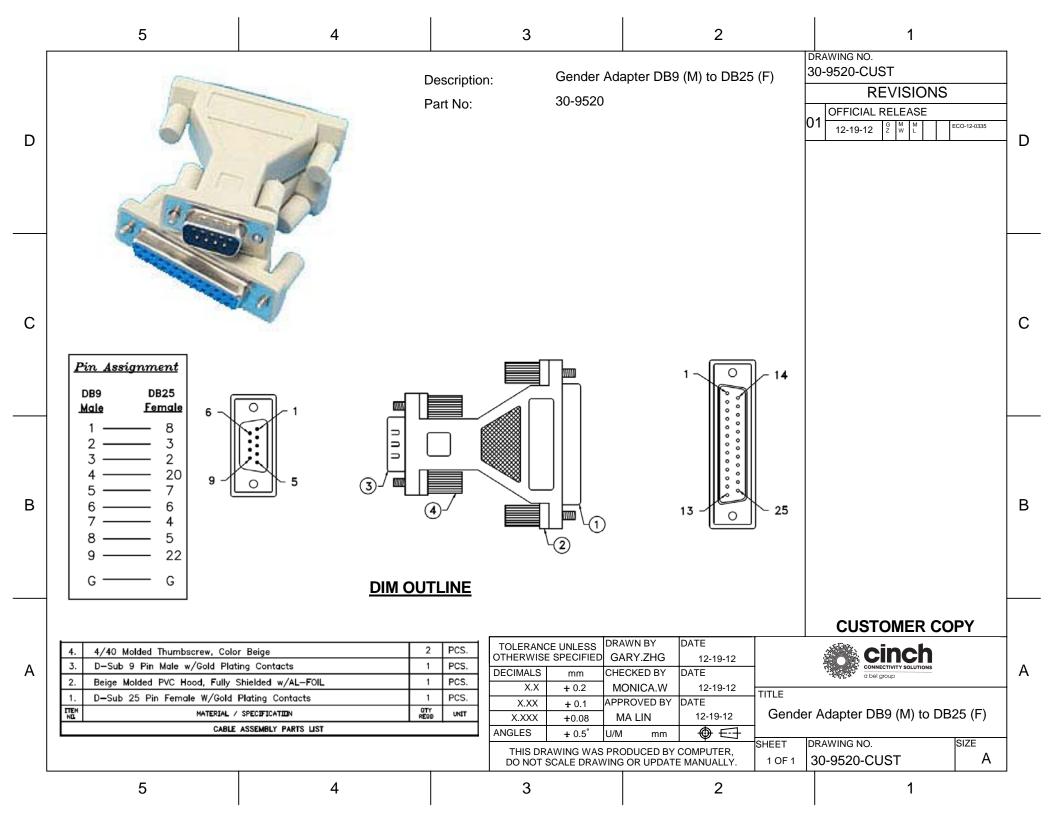

## **X-ON Electronics**

Largest Supplier of Electrical and Electronic Components

Click to view similar products for D-Sub Adapters & Gender Changers category:

Click to view products by Bel Fuse manufacturer:

Other Similar products are found below :

243A10120X 243A11070X 243A13290X 243A13460X 300X10729X 300X10759X GCHDLP26F26F 30-9532P 40-9586FP 500-135 40-9526HDMP 56F715-003 243A11800X 243A10560X 40-9526HDSP 243A11060X 56-745-005 243A10580X 56-725-001 SC485 173114-0088 173114-0099 76000670 76000700 NADB9MF 2902323 2902326 40-9538F 163A50049X NADB15FF-B NADB9FF-B 243A10030X 76000671 163A50029X 16-501373 FCC17-A15AD-280 FCC17-E09AD-210 FCE17-A15AD-250 FCE17-B25AD-210 FCE17-B25AD-250 FCE17B25AD290 FCE17-E09AD-210 FCE5709500430 2310387 GCHDLP44M44M GCLP25M25F FCC17A15AD2E0 FCC17C37AD280