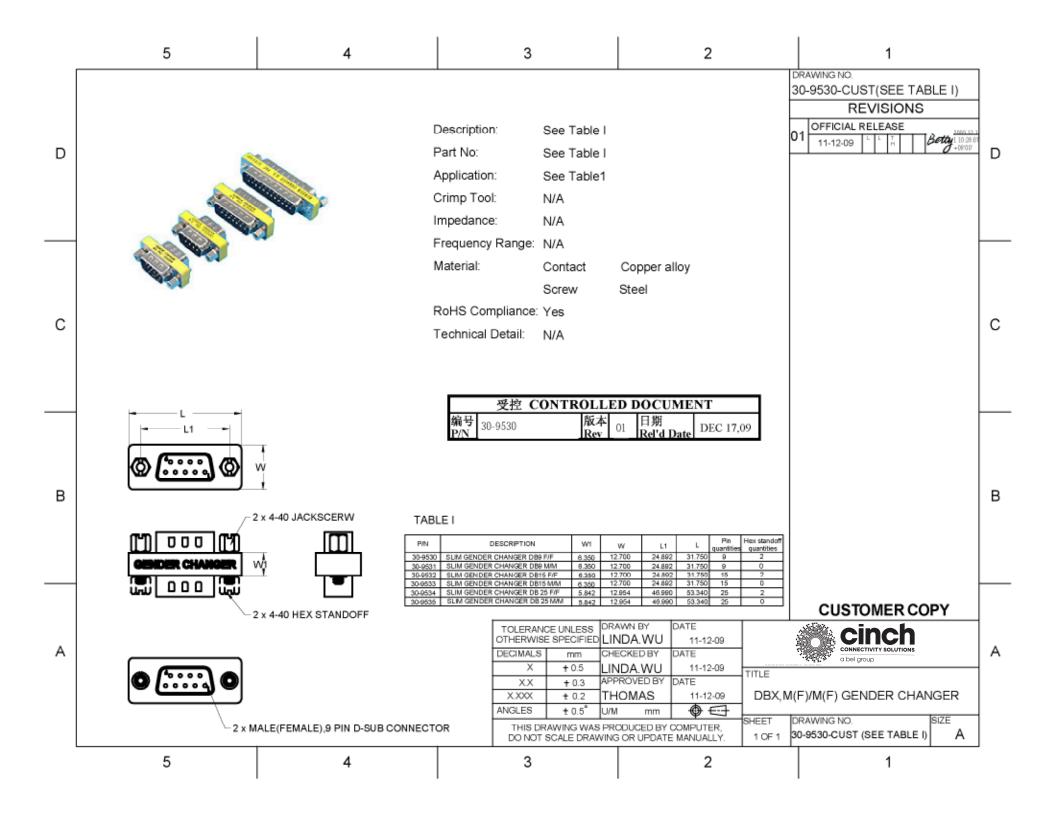

## **X-ON Electronics**

Largest Supplier of Electrical and Electronic Components

Click to view similar products for D-Sub Adapters & Gender Changers category:

Click to view products by Bel Fuse manufacturer:

Other Similar products are found below:

243A10120X 243A11070X 243A13290X 243A13460X 300X10729X 300X10759X GCHDLP26F26F 30-9532P 40-9586FP 500-135 40-9526HDMP 56F715-003 243A11800X 243A10560X 40-9526HDSP 243A11060X 56-745-005 243A10580X 56-725-001 SC485 173114-0088 173114-0099 76000670 76000700 NADB9MF 2902323 2902326 40-9538F 163A50049X NADB15FF-B NADB9FF-B 243A10030X 76000671 163A50029X 16-501373 FCC17-A15AD-280 FCC17-E09AD-210 FCE17-A15AD-250 FCE17-B25AD-210 FCE17-B25AD-250 FCE17B25AD290 FCE17-E09AD-210 FCE5709500430 2310387 GCHDLP44M44M GCLP25M25F FCC17A15AD2E0 FCC17C37AD280