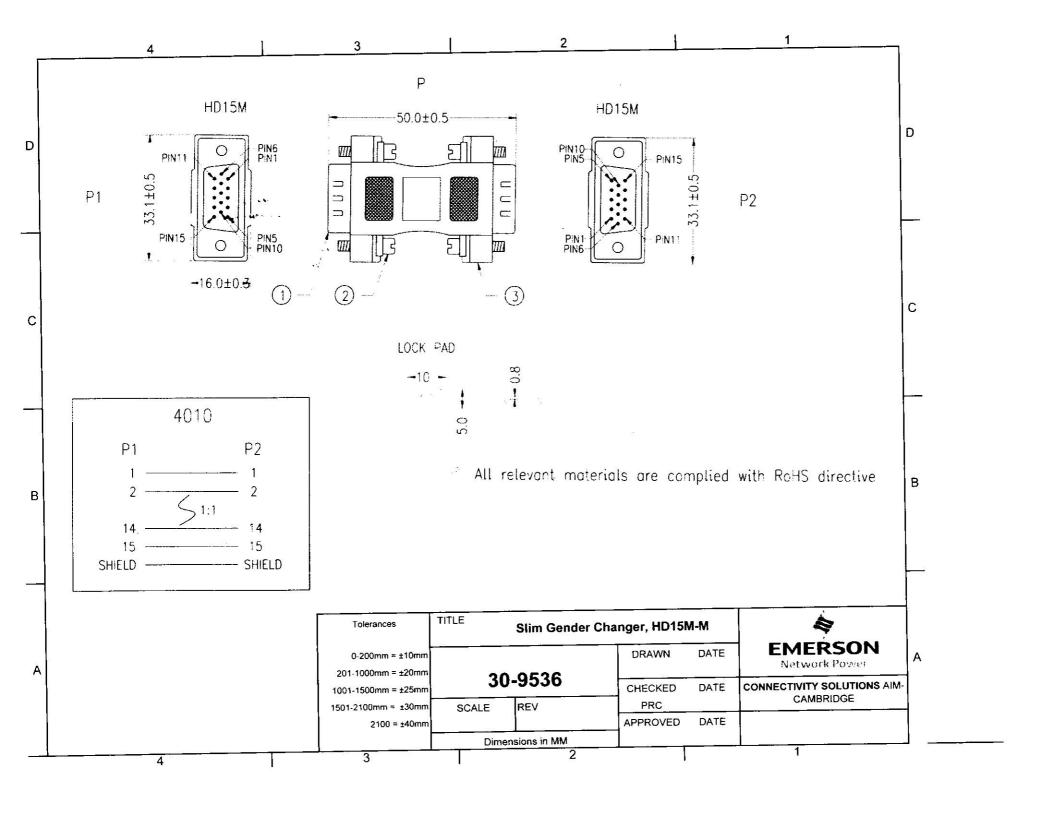

## **X-ON Electronics**

Largest Supplier of Electrical and Electronic Components

Click to view similar products for D-Sub Adapters & Gender Changers category:

Click to view products by Bel Fuse manufacturer:

Other Similar products are found below:

243A10120X 243A11070X 243A13290X 243A13460X 300X10729X 300X10759X GCHDLP26F26F 30-9532P 40-9586FP 500-135 40-9526HDMP 56F715-003 243A11800X 243A10560X 40-9526HDSP 243A11060X 56-745-005 243A10580X 56-725-001 SC485 173114-0088 173114-0099 76000670 76000700 NADB9MF 2902323 2902326 40-9538F 163A50049X NADB15FF-B NADB9FF-B 243A10030X 76000671 163A50029X 16-501373 FCC17-A15AD-280 FCC17-E09AD-210 FCE17-A15AD-250 FCE17-B25AD-210 FCE17-B25AD-210 FCE17-B25AD-250 FCC17-E09AD-210 FCE17-E09AD-210 FCE17-B25AD-250 FCC17-E09AD-280 FCC17-E09AD-280 FCC17-E0