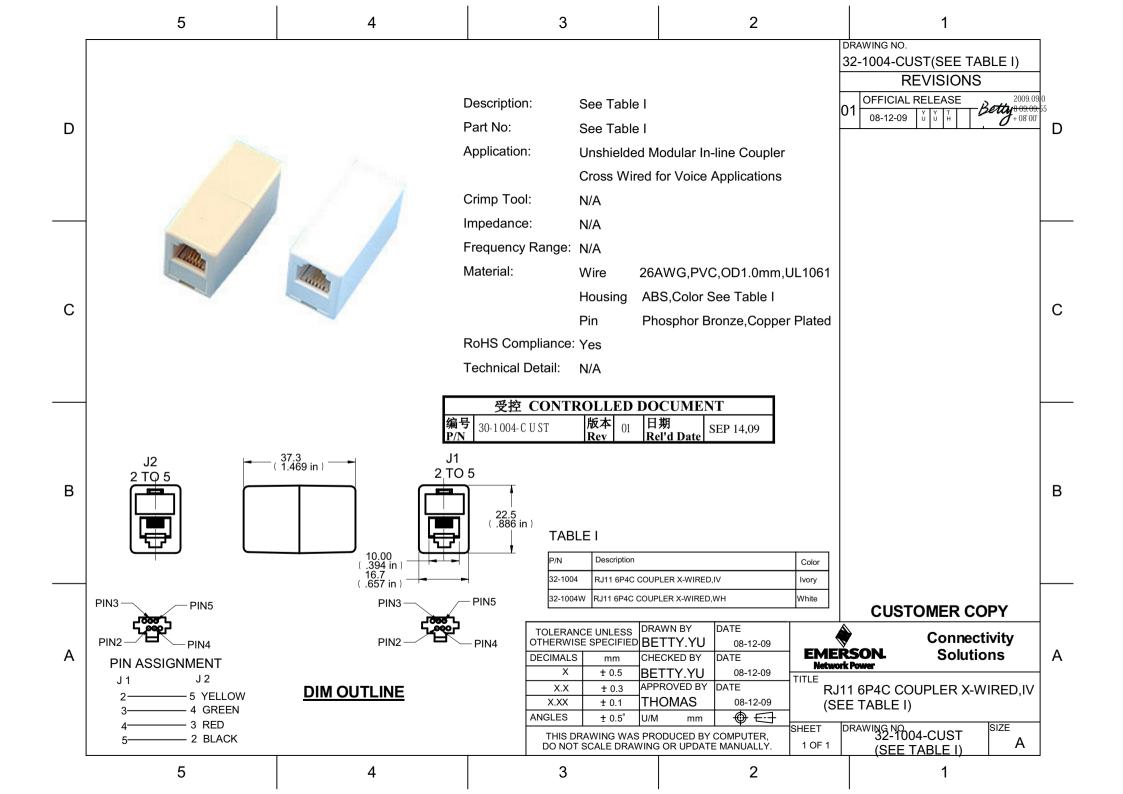

## **X-ON Electronics**

Largest Supplier of Electrical and Electronic Components

Click to view similar products for Modular Connectors / Ethernet Connectors category:

Click to view products by Bel Fuse manufacturer:

Other Similar products are found below:

8949-H88/06BLKA/SN 74441-0010/BKN MP1010RX-1000 MP44RX-1000 PHJ-4P4C-1-V-4 PHP-6P6C-5 GAX-3-66 GAX-8-62 GDCX-PA-66-50 GDCX-PN-64 GDCX-PN-66 GDCX-PN-66-50 GDLX-A-66 GDLX-N-66 GDLX-S-66 GDLX-S-88K GDLX-SMT-S-88 GDTX-S-88-50 GDX-PA-1010 GLX-N-1010M-BLK GLX-S-88M-BLK GMX-N-1010 GMX-S-1010 GMX-S-66 GMX-SMT4-N-88 GPX-2-64 GSGX-N-2-88 GSGX-N-4-88 GSX-NS2-88-3.05 GSX-NS2-88-3.05-50 GSX-NS-88-3.05-50 PT-108A-8C-UL PT-J951-8C PTS-J531-8CS-50UL 1-1775629-2 A-2014-0-4 GWLX-S-88-GR GWLX-S9-88-YG DC-1021-8-WH-6 1300530003 1324640-4 RJ11FTVC2G RJ