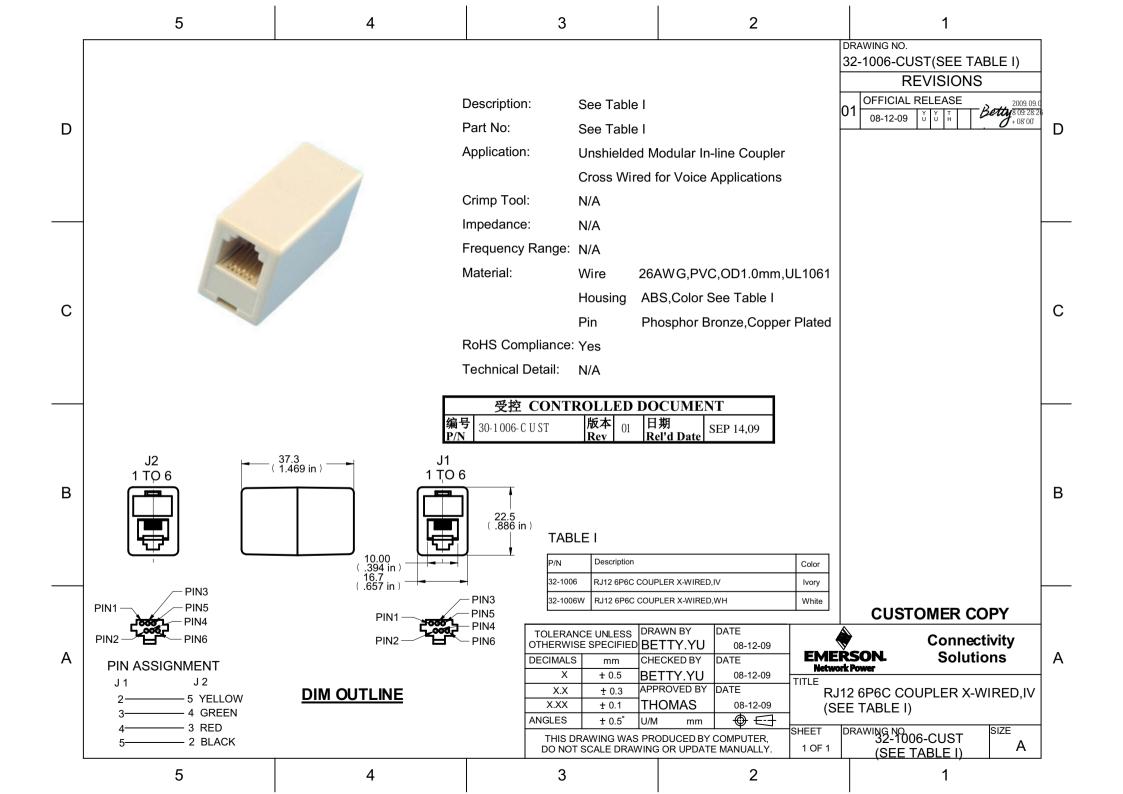

## **X-ON Electronics**

Largest Supplier of Electrical and Electronic Components

Click to view similar products for Modular Connectors / Ethernet Connectors category:

Click to view products by Bel Fuse manufacturer:

Other Similar products are found below:

8949-H88/06BLKA/SN 74441-0010/BKN MP1010RX-1000 MP44RX-1000 PHJ-4P4C-1-V-4 PHP-6P6C-5 GAX-3-66 GAX-8-62 GDCX-PA-66-50 GDCX-PN-64 GDCX-PN-66 GDCX-PN-66-50 GDLX-A-66 GDLX-N-66 GDLX-S-66 GDLX-S-88K GDLX-SMT-S-88 GDTX-S-88-50 GDX-PA-1010 GLX-N-1010M-BLK GLX-S-88M-BLK GMX-N-1010 GMX-S-1010 GMX-S-66 GMX-SMT4-N-88 GPX-2-64 GSGX-N-2-88 GSGX-N-4-88 GSX-NS2-88-3.05 GSX-NS2-88-3.05-50 GSX-NS-88-3.05-50 PT-108A-8C-UL PT-J951-8C PTS-J531-8CS-50UL 1-1775629-2 A-2014-0-4 GWLX-S-88-GR GWLX-S9-88-YG DC-1021-8-WH-6 1300530003 1324640-4 RJ11FTVC2G RJ