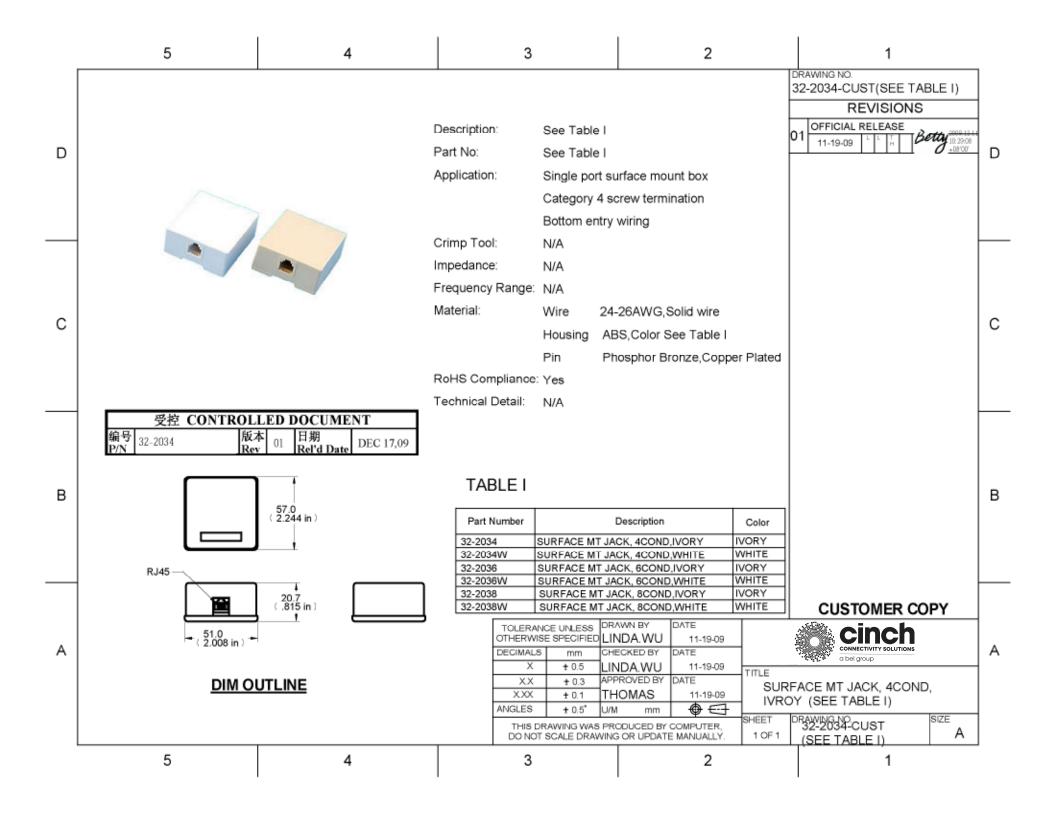

## **X-ON Electronics**

Largest Supplier of Electrical and Electronic Components

Click to view similar products for Modular Connectors / Ethernet Connectors category:

Click to view products by Bel Fuse manufacturer:

Other Similar products are found below:

8949-H88/06BLKA/SN 74441-0010/BKN MP1010RX-1000 MP44RX-1000 PHJ-4P4C-1-V-4 PHP-6P6C-5 GAX-3-66 GAX-8-62 GDCX-PA-66-50 GDCX-PN-64 GDCX-PN-66 GDCX-PN-66-50 GDLX-A-66 GDLX-N-66 GDLX-S-66 GDLX-S-88K GDLX-SMT-S-88 GDTX-S-88-50 GDX-PA-1010 GLX-N-1010M-BLK GLX-S-88M-BLK GMX-N-1010 GMX-S-1010 GMX-S-66 GMX-SMT4-N-88 GPX-2-64 GSGX-N-2-88 GSGX-N-4-88 GSX-NS2-88-3.05 GSX-NS2-88-3.05-50 GSX-NS-88-3.05-50 PT-108A-8C-UL PT-J951-8C PTS-J531-8CS-50UL 1-1775629-2 A-2014-0-4 GWLX-S-88-GR GWLX-S9-88-YG DC-1021-8-WH-6 1300530003 1324640-4 RJ11FTVC2G RJ