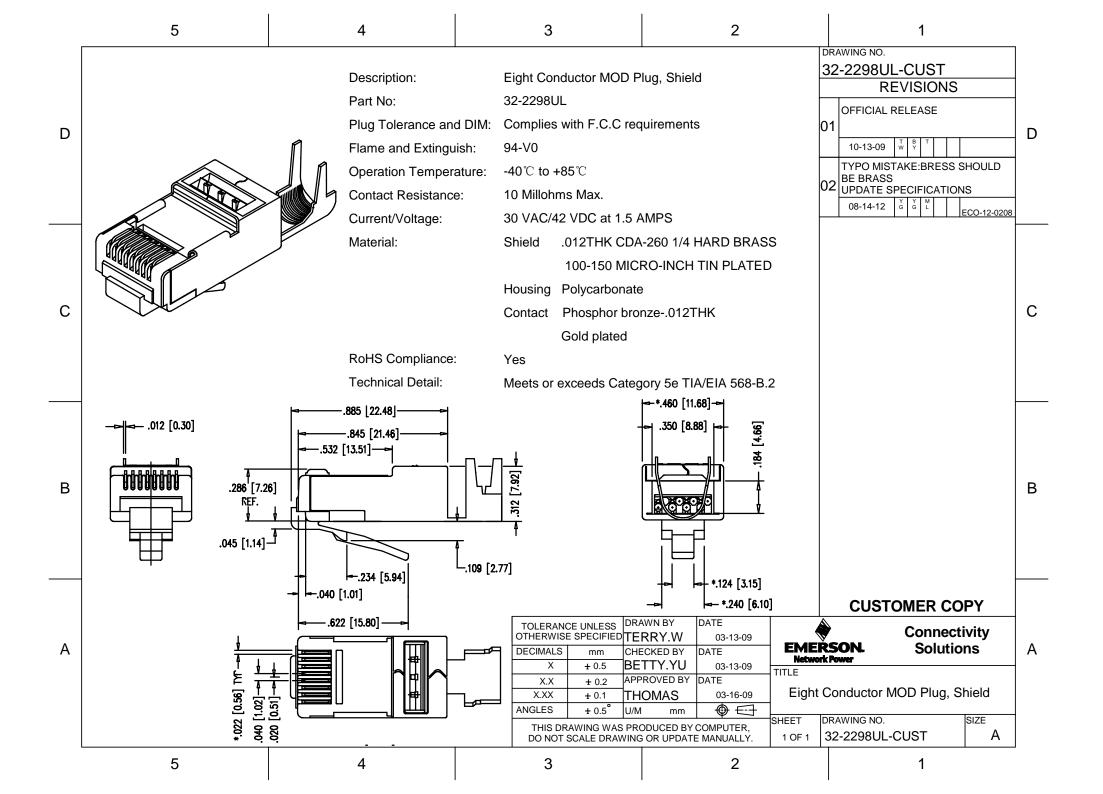

## **X-ON Electronics**

Largest Supplier of Electrical and Electronic Components

Click to view similar products for Modular Connectors / Ethernet Connectors category:

Click to view products by Bel Fuse manufacturer:

Other Similar products are found below :

8949-H88/06BLKA/SN 74441-0010/BKN MP1010RX-1000 MP44RX-1000 PHJ-4P4C-1-V-4 PHP-6P6C-5 GAX-3-66 GAX-8-62 GDCX-PA-66-50 GDCX-PN-64 GDCX-PN-66 GDCX-PN-66-50 GDLX-A-66 GDLX-N-66 GDLX-S-66 GDLX-S-88K GDLX-SMT-S-88 GDTX-S-88-50 GDX-PA-1010 GLX-N-1010M-BLK GLX-S-88M-BLK GMX-N-1010 GMX-S-1010 GMX-S-66 GMX-SMT4-N-88 GPX-2-64 GSGX-N-2-88 GSGX-N-4-88 GSX-NS2-88-3.05 GSX-NS2-88-3.05-50 GSX-NS-88-3.05-50 PT-108A-8C-UL PT-J951-8C PTS-J531-8CS-50UL 1-1775629-2 A-2014-0-4 GWLX-S-88-GR GWLX-S9-88-YG DC-1021-8-WH-6 1300530003 1324640-4 RJ11FTVC2G R