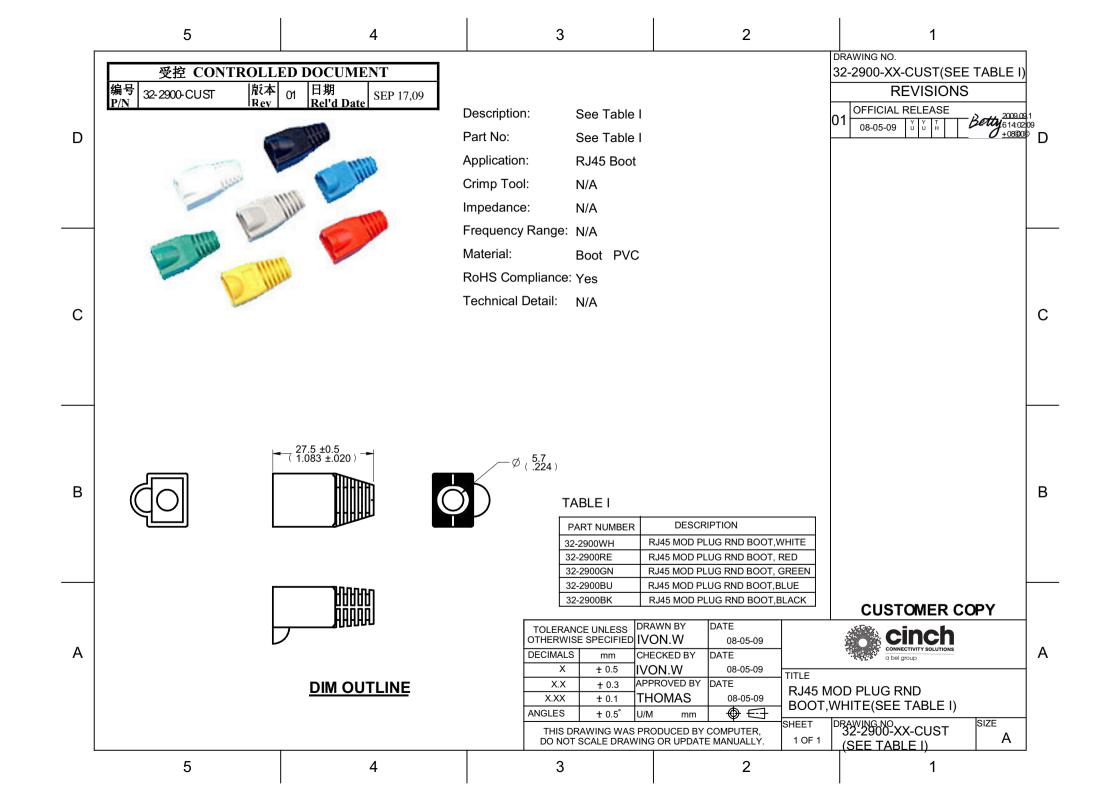

## **X-ON Electronics**

Largest Supplier of Electrical and Electronic Components

Click to view similar products for Modular Connectors / Ethernet Connectors category:

Click to view products by Bel Fuse manufacturer:

Other Similar products are found below:

8949-H88/06BLKA/SN 74441-0010/BKN MP1010RX-1000 MP44RX-1000 PHJ-4P4C-1-V-4 PHP-6P6C-5 GAX-3-66 GAX-8-62 GDCX-PA-66-50 GDCX-PN-64 GDCX-PN-66 GDCX-PN-66-50 GDLX-A-66 GDLX-N-66 GDLX-S-66 GDLX-S-88K GDLX-SMT-S-88 GDTX-S-88-50 GDX-PA-1010 GLX-N-1010M-BLK GLX-S-88M-BLK GMX-N-1010 GMX-S-1010 GMX-S-66 GMX-SMT4-N-88 GPX-2-64 GSGX-N-2-88 GSGX-N-4-88 GSX-NS2-88-3.05 GSX-NS2-88-3.05-50 GSX-NS-88-3.05-50 PT-108A-8C-UL PT-J951-8C PTS-J531-8CS-50UL 1-1775629-2 A-2014-0-4 GWLX-S-88-GR GWLX-S9-88-YG DC-1021-8-WH-6 1300530003 1324640-4 RJ11FTVC2G RJ