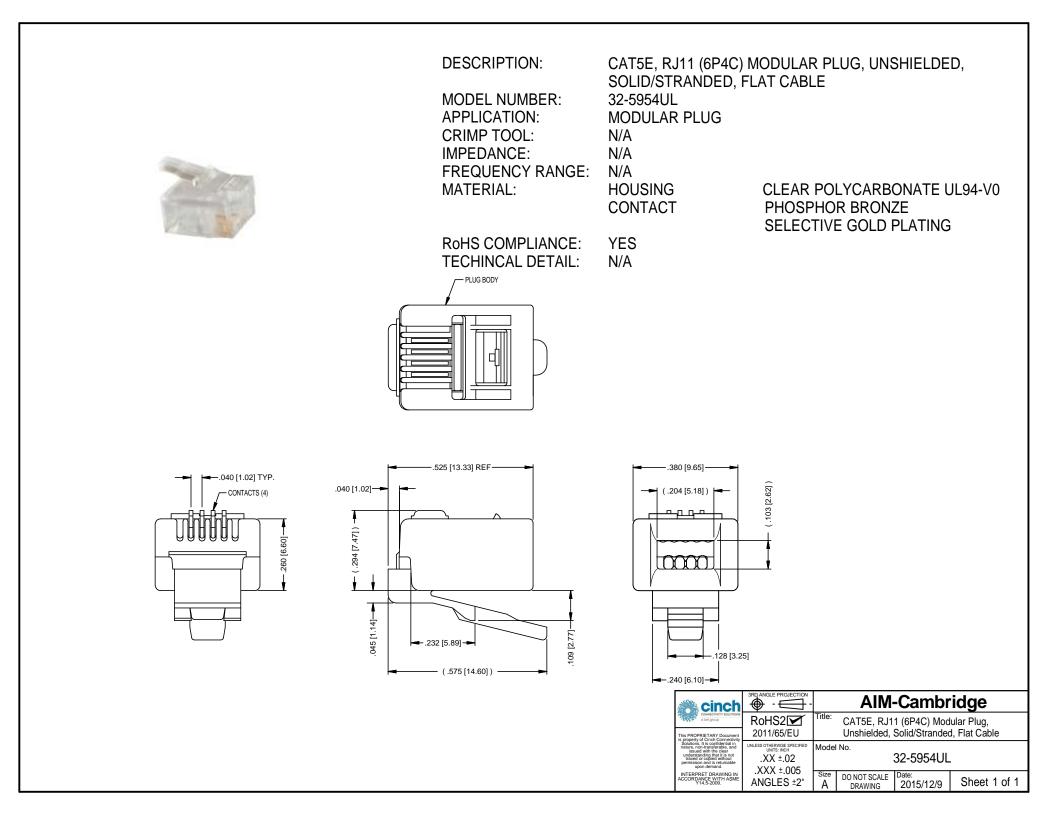

## **X-ON Electronics**

Largest Supplier of Electrical and Electronic Components

Click to view similar products for Modular Connectors / Ethernet Connectors category:

Click to view products by Bel Fuse manufacturer:

Other Similar products are found below :

8949-H88/06BLKA/SN 74441-0010/BKN MP1010RX-1000 MP44RX-1000 PHJ-4P4C-1-V-4 PHP-6P6C-5 GAX-3-66 GAX-8-62 GDCX-PA-66-50 GDCX-PN-64 GDCX-PN-66 GDCX-PN-66-50 GDLX-A-66 GDLX-N-66 GDLX-S-66 GDLX-S-88K GDLX-SMT-S-88 GDTX-S-88-50 GDX-PA-1010 GLX-N-1010M-BLK GLX-S-88M-BLK GMX-N-1010 GMX-S-1010 GMX-S-66 GMX-SMT4-N-88 GPX-2-64 GSGX-N-2-88 GSGX-N-4-88 GSX-NS2-88-3.05 GSX-NS2-88-3.05-50 GSX-NS-88-3.05-50 PT-108A-8C-UL PT-J951-8C PTS-J531-8CS-50UL 1-1775629-2 A-2014-0-4 GWLX-S-88-GR GWLX-S9-88-YG DC-1021-8-WH-6 1300530003 1324640-4 RJ11FTVC2G R