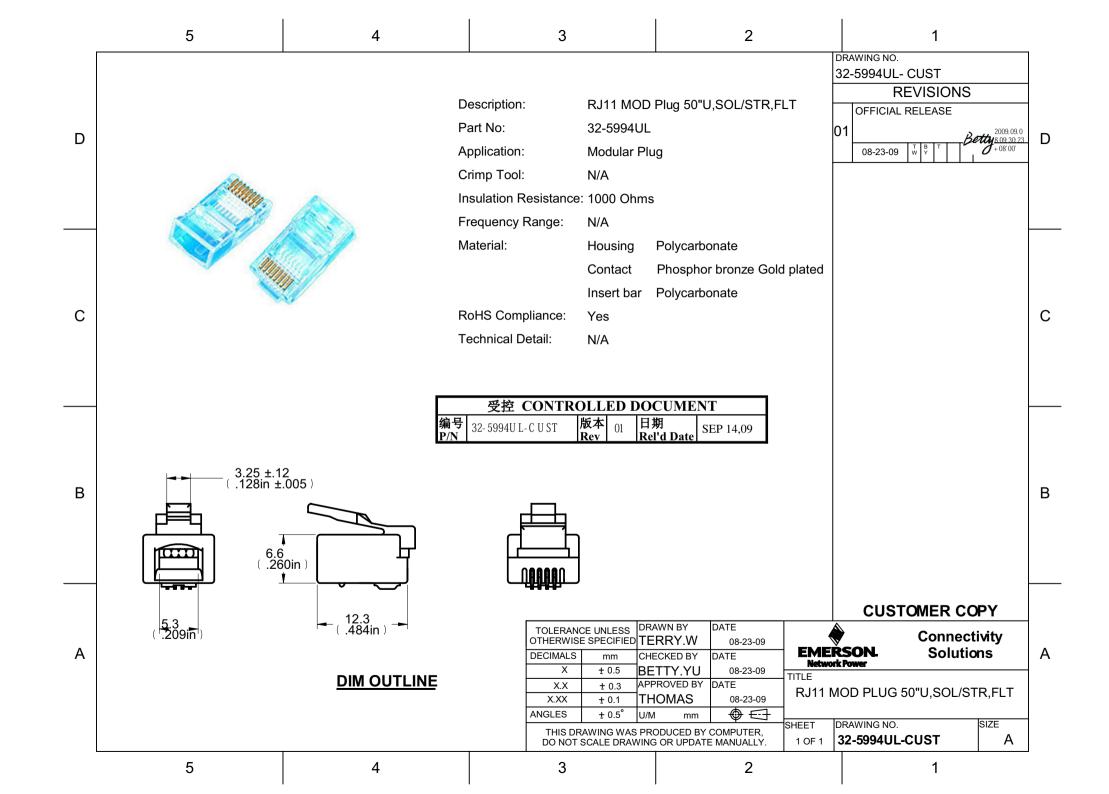

## **X-ON Electronics**

Largest Supplier of Electrical and Electronic Components

Click to view similar products for Modular Connectors / Ethernet Connectors category:

Click to view products by Bel Fuse manufacturer:

Other Similar products are found below:

8949-H88/06BLKA/SN 74441-0010/BKN MP1010RX-1000 MP44RX-1000 PHJ-4P4C-1-V-4 PHP-6P6C-5 GAX-3-66 GAX-8-62 GDCX-PA-66-50 GDCX-PN-64 GDCX-PN-66 GDCX-PN-66-50 GDLX-A-66 GDLX-N-66 GDLX-S-66 GDLX-S-88K GDLX-SMT-S-88 GDTX-S-88-50 GDX-PA-1010 GLX-N-1010M-BLK GLX-S-88M-BLK GMX-N-1010 GMX-S-1010 GMX-S-66 GMX-SMT4-N-88 GPX-2-64 GSGX-N-2-88 GSGX-N-4-88 GSX-NS2-88-3.05 GSX-NS2-88-3.05-50 GSX-NS-88-3.05-50 PT-108A-8C-UL PT-J951-8C PTS-J531-8CS-50UL 1-1775629-2 A-2014-0-4 GWLX-S-88-GR GWLX-S9-88-YG DC-1021-8-WH-6 1300530003 1324640-4 RJ11FTVC2G RJ