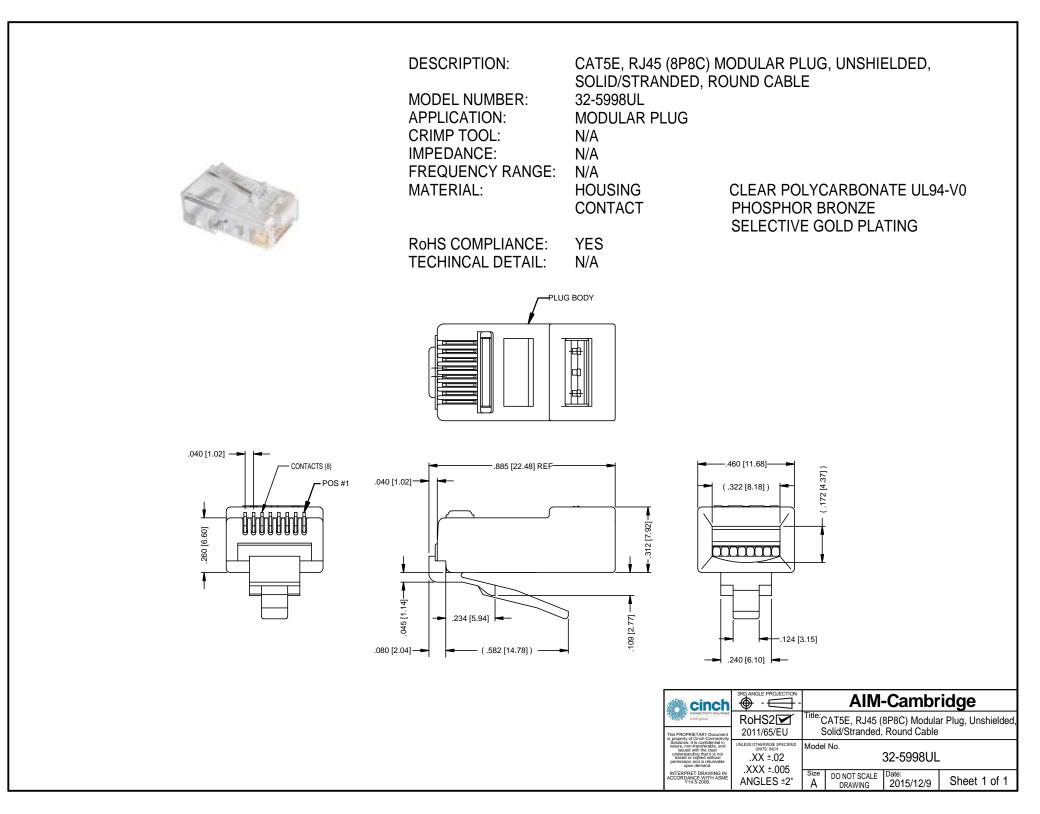

## **X-ON Electronics**

Largest Supplier of Electrical and Electronic Components

Click to view similar products for Modular Connectors / Ethernet Connectors category:

Click to view products by Bel Fuse manufacturer:

Other Similar products are found below :

8949-H88/06BLKA/SN 74441-0010/BKN MP1010RX-1000 MP44RX-1000 PHJ-4P4C-1-V-4 PHP-6P6C-5 GAX-3-66 GAX-8-62 GDCX-PA-66-50 GDCX-PN-64 GDCX-PN-66 GDCX-PN-66-50 GDLX-A-66 GDLX-N-66 GDLX-S-66 GDLX-S-88K GDLX-SMT-S-88 GDTX-S-88-50 GDX-PA-1010 GLX-N-1010M-BLK GLX-S-88M-BLK GMX-N-1010 GMX-S-1010 GMX-S-66 GMX-SMT4-N-88 GPX-2-64 GSGX-N-2-88 GSGX-N-4-88 GSX-NS2-88-3.05 GSX-NS2-88-3.05-50 GSX-NS-88-3.05-50 PT-108A-8C-UL PT-J951-8C PTS-J531-8CS-50UL 1-1775629-2 A-2014-0-4 GWLX-S-88-GR GWLX-S9-88-YG DC-1021-8-WH-6 1300530003 1324640-4 RJ11FTVC2G R